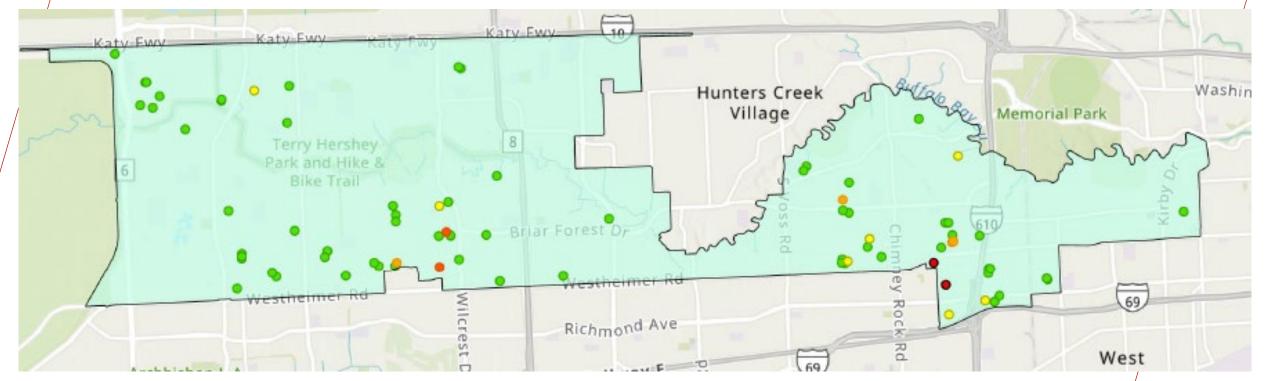

#### FY2024 311 calls within 300ft.

19 - 39 (13) 10 - 18 (51) 5 - 9 (94) 1 - 4 (168)