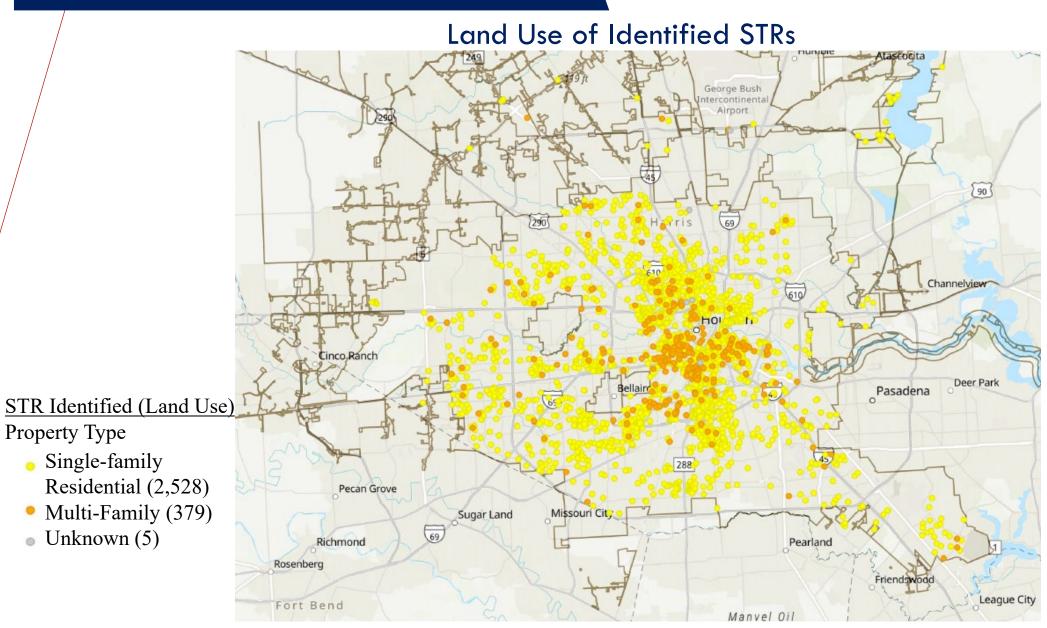

| 1.63         | 58        | 376       |
| District F       | 431            | 8.08         | 212       | 1,785     |
| District G       | 864            | 25.89        | 114       | 2,487     |
| District H       | 916            | 21.84        | 1,304     | 8,028     |
| District I       | 908            | 16.08        | 602       | 5,225     |
| District J       | 377            | 18.13        | 275       | 2,824     |
| District K       | 1,025          | 21.62        | 328       | 4,114     |
| TOTAL            | 10,545         | 16.30        | 7,789     | 61,167    |

### STR Complaints Received by City Council

#### 27 Escalated STR Complaints



#### By District

- District D 1
- District C 9
- District I -
- District G -
- District H -





# Appendix



#### STR Land Use





### STRs per SqM – District A

District A – 454 5.53 per SqM





#### HPD Calls District A

#### District A - 1,695



#### 311 Calls District A

District A – 270





### STRs per SqM – District B





#### HPD Calls District B





### 311 Calls District B







### STRs per SqM – District C

District C – 2,375 67.5 per SqM





#### HPD Calls District C





#### FY2024 HPD calls within 300ft.





### 311 Calls District C





### STRs per SqM – District D

District D – 2,376 40.62 per SqM





#### HPD Calls District D



304 - 543 (8)

161 - 303 (11) 79 - 160 (72) 30 - 78 (249)

1 - 29 (417)





### 311 Calls District D

District D – 1,887





## STRs per SqM – District E





#### HPD Calls District E





#### 311 Calls District E

District E – 58

5-9(1) 0 1-4(26)





## ST