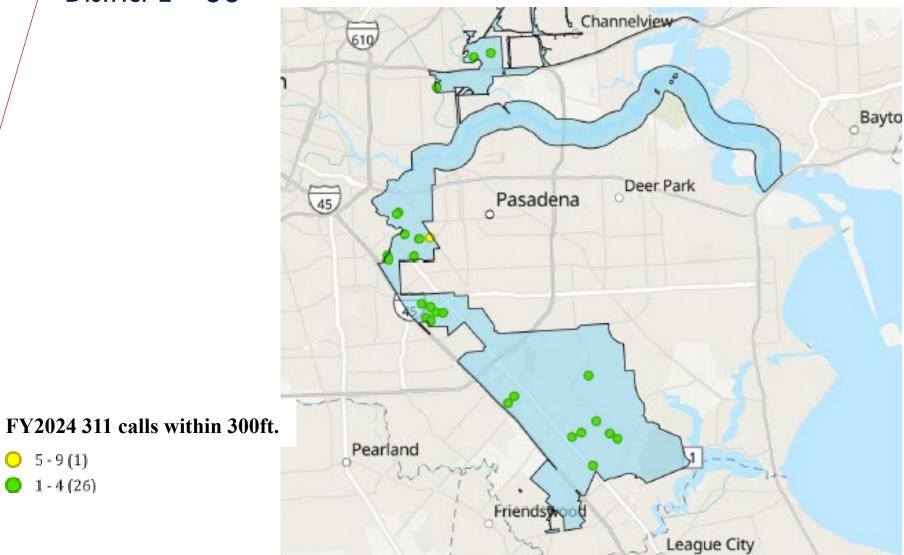

d Use





### STRs per SqM – District A

District A – 454 5.53 per SqM





#### HPD Calls District A

#### District A - 1,695



#### 311 Calls District A

District A – 270





### STRs per SqM – District B





#### HPD Calls District B





### 311 Calls District B







### STRs per SqM – District C

District C – 2,375 67.5 per SqM





#### HPD Calls District C





#### FY2024 HPD calls within 300ft.





### 311 Calls District C





### STRs per SqM – District D

District D – 2,376 40.62 per SqM





#### HPD Calls District D



304 - 543 (8)

161 - 303 (11) 79 - 160 (72) 30 - 78 (249)

1 - 29 (417)





### 311 Calls District D

District D – 1,887





## STRs per SqM – District E





#### HPD Calls District E





#### 311 Calls District E

District E – 58

5-9(1) 0 1-4(26)





## STRs per SqM – District F

District F – 431





#### HPD Calls District F

District F - 1,785

0





### 311 Calls District F

District F – 212





#### 32

### STRs per SqM – District G

#### District G – 864 25.89 per SqM





#### HPD Calls District G

#### District G – 2,487





#### FY2024 HPD calls within 300ft.

- 161 303 (2)
- 9 160 (4)
- 30 78 (7)
- 0 1 29 (80)

### 311 Calls District G

#### District G – 114





#### FY2024 311 calls within 300ft.



### STRs per SqM – District H

District H – 916 21.84 per SqM





### HPD Calls District H

79 - 160 (9)

1 - 29 (248)





### 311 Calls District H



#### FY2024 311 calls within 300ft.

19 - 39 (13) 10 - 18 (51) 5 - 9 (94) 1 - 4 (168)

### STRs per SqM – District I





#### HPD Calls District I





#### FY2024 HPD c