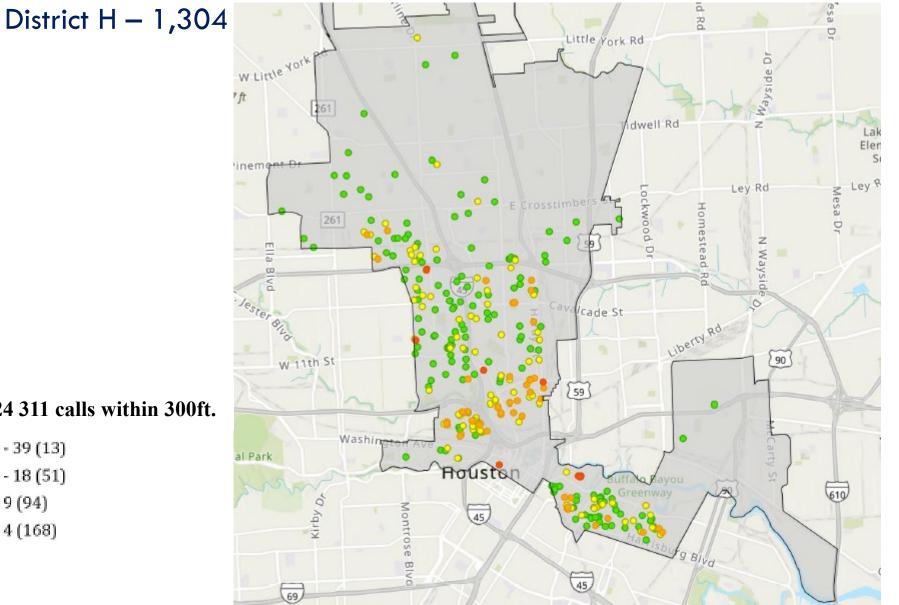

### STRs per SqM – District H

District H – 916 21.84 per SqM

### 311 Calls District H

#### FY2024 311 calls within 300ft.

19 - 39 (13) 10 - 18 (51) 5 - 9 (94) 1 - 4 (168)