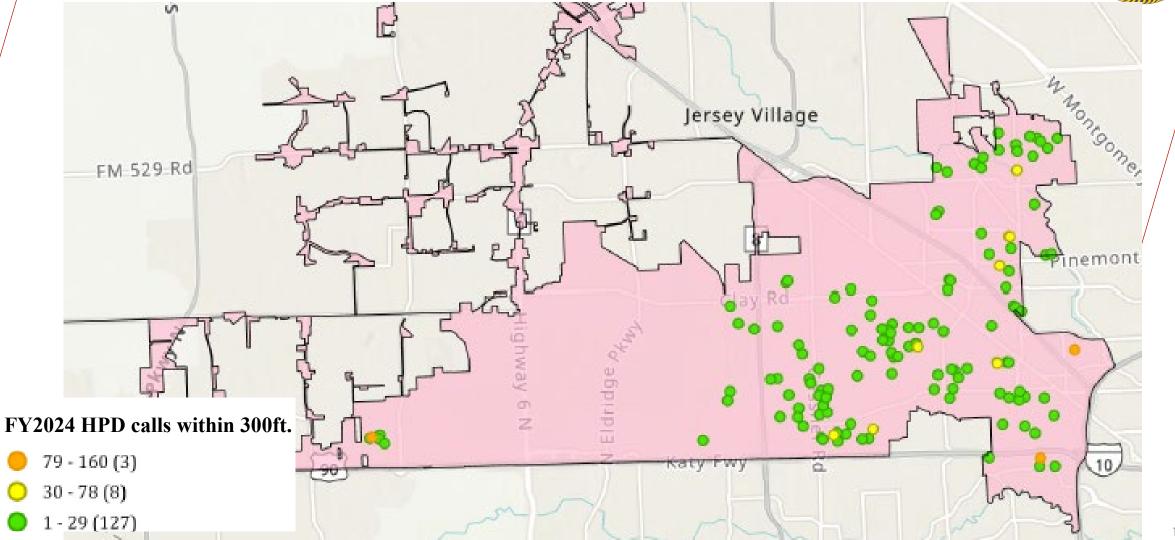

|
| District G       | 864            | 25.89        | 114       | 2,487     |
| District H       | 916            | 21.84        | 1,304     | 8,028     |
| District I       | 908            | 16.08        | 602       | 5,225     |
| District J       | 377            | 18.13        | 275       | 2,824     |
| District K       | 1,025          | 21.62        | 328       | 4,114     |
| TOTAL            | 10,545         | 16.30        | 7,789     | 61,167    |

### STR Complaints Received by City Council

#### 27 Escalated STR Complaints



#### By District

- District D 1
- District C 9
- District I -
- District G -
- District H -





# Appendix



#### STR Land Use





### STRs per SqM – District A

District A – 454 5.53 per SqM





#### HPD Calls District A

#### District A - 1,695



#### 311 Calls District A

District A – 270





### STRs per SqM – District B





#### HPD Calls District B





### 311 Calls District B







### STRs per SqM – District C

District C – 2,375 67.5 per SqM





#### HPD Calls District C





#### FY2024 HPD calls within 300ft.





### 311 Calls District C





### STRs per SqM – District D

District D – 2,376 40.62 per SqM





#### HPD Calls District D



304 - 543 (8)

161 - 303 (11) 79 - 160 (72) 30 - 78 (249)

1 - 29 (417)





### 311 Calls District D

District D – 1,887





## STRs per SqM – District E





#### HPD Calls District E





#### 311 Calls District E

District E – 58

5-9(1) 0 1-4(26)





## STRs per SqM – District F

District F – 431





#### HPD Calls District F

District F - 1,785

0





### 311 Calls Distr