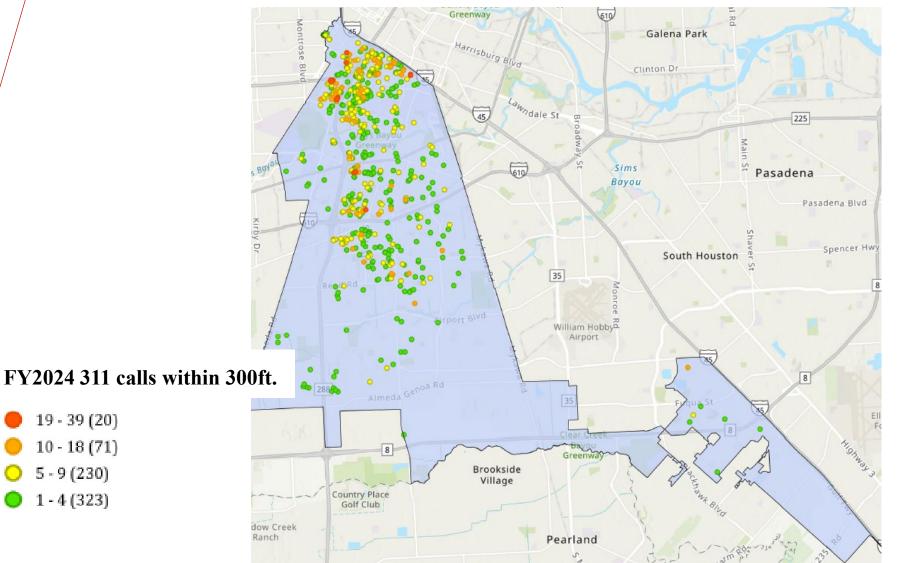

nts



#### By District

- District D 1
- District C 9
- District I -
- District G -
- District H -





# Appendix



#### STR Land Use





### STRs per SqM – District A

District A – 454 5.53 per SqM





#### HPD Calls District A

#### District A - 1,695



#### 311 Calls District A

District A – 270





### STRs per SqM – District B





#### HPD Calls District B





### 311 Calls District B







### STRs per SqM – District C

District C – 2,375 67.5 per SqM





#### HPD Calls District C





#### FY2024 HPD calls within 300ft.





### 311 Calls District C





### STRs per SqM – District D

District D – 2,376 40.62 per SqM





#### HPD Calls District D



304 - 543 (8)

161 - 303 (11) 79 - 160 (72) 30 - 78 (249)

1 - 29 (417)





### 311 Calls District D

District D – 1,887





## STRs per SqM – District E





#### HPD Calls District E





#### 311 Calls District E

District E – 58

5-9(1) 0 1-4(26)





## STRs per SqM – District F

District F – 431





#### HPD Calls District F

District F - 1,785

0





### 311 Calls District F

District F – 212





#### 32

### STRs per SqM – District G

#### District G – 864 25.89 per SqM





#### HPD Calls District G

#### District G – 2,487





#### FY2024 HPD calls within 300ft.

- 161 303 (2)
- 9 160 (4)
- 30 78 (7)
- 0 1 29 (80)

### 311 Calls District G

#### District G – 114





#### FY2024 311 calls within 300ft.



### STRs per SqM – District H

District H – 916 21.84 per SqM





### HPD Calls District H

79 - 160 (9)

1 - 29 (248)





### 311 Calls District H



#### FY2024 311 calls within 300ft.

19