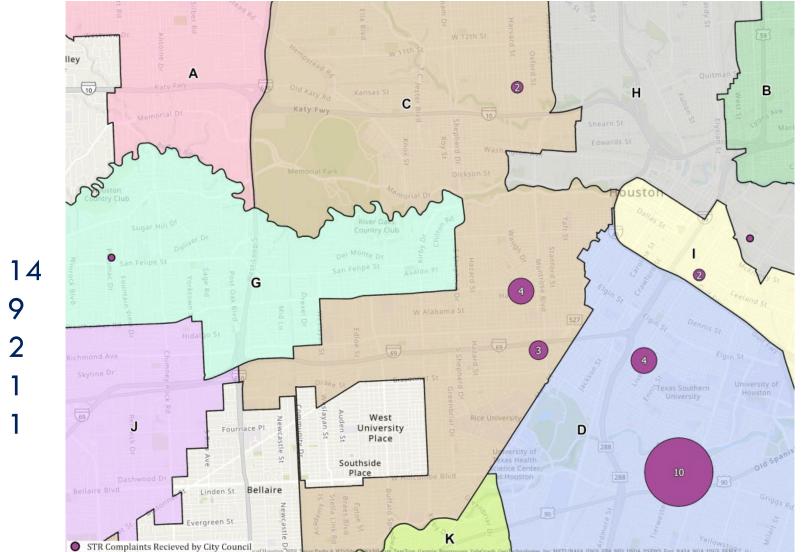

### STR Complaints Received by City Council

#### 27 Escalated STR Complaints

#### By District

- District D 1
- District C 9
- District I -
- District G -
- District H -