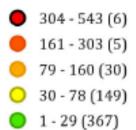

| 275       | 2,824     |
| District K       | 1,025          | 21.62        | 328       | 4,114     |
| TOTAL            | 10,545         | 16.30        | 7,789     | 61,167    |

### STR Complaints Received by City Council

#### 27 Escalated STR Complaints



#### By District

- District D 1
- District C 9
- District I -
- District G -
- District H -





# Appendix



#### STR Land Use





### STRs per SqM – District A

District A – 454 5.53 per SqM





#### HPD Calls District A

#### District A - 1,695



#### 311 Calls District A

District A – 270





### STRs per SqM – District B





#### HPD Calls District B





### 311 Calls District B







### STRs per SqM – District C

District C – 2,375 67.5 per SqM





#### HPD Calls District C





#### FY2024 HPD calls within 300ft.





### 311 Calls District C





### STRs per SqM – District D

District D – 2,376 40.62 per SqM





#### HPD Calls District D



304 - 543 (8)

161 - 303 (11) 79 - 160 (72) 30 - 78 (249)

1 - 29 (417)





### 311 Calls District D

District D – 1,887





## STRs per SqM – District E





#### HPD Calls District E





#### 311 Calls District E

District E – 58

5-9(1) 0 1-4(26)





## STRs per SqM – District F

District F – 431





#### HPD Calls District F

District F - 1,785

0





### 311 Calls District F

District F – 212





#### 32

### STRs per SqM – District G

#### District G – 864 25.89 per SqM





#### HPD Calls District G

#### District G – 2,487





#### FY2024 HPD calls within 300ft.

- 161 303 (2)
- 9 160 (4)
- 30 78 (7)
- 0 1 29 (80)

### 311 Calls District G

###