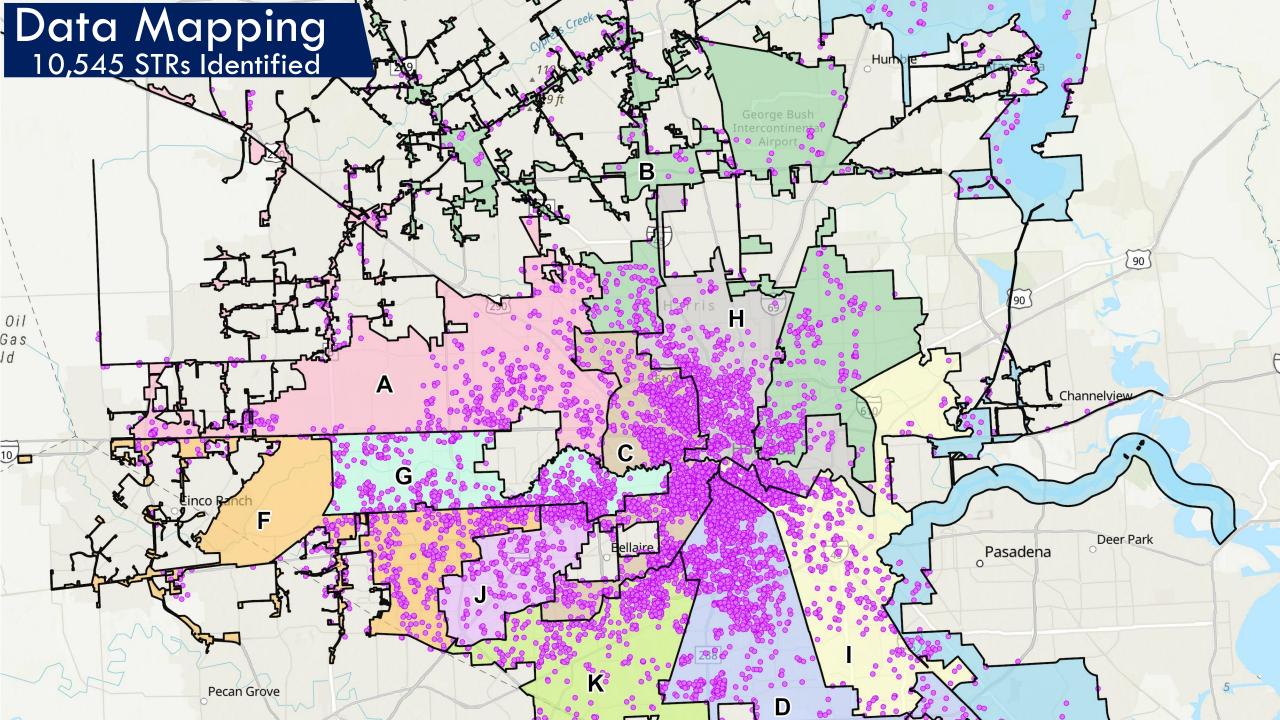

### Data Mapping Numbers by Council District

| Council District | Number of STRs | STRs per SqM | 311 Calls | HPD Calls |
|------------------|----------------|--------------|-----------|-----------|
| District A       | 454            | 5.53         | 270       | 1,695     |
| District B       | 608            | 5.39         | 452       | 4,479     |
| District C       | 2,375          | 67.50        | 2,287     | 12,929    |
| District D       | 2,376          | 40.62        | 1,887     | 17,225    |
| District E       | 211            | 1.63         | 58        | 376       |
| District F       | 431            | 8.08         | 212       | 1,785     |
| District G       | 864            | 25.89        | 114       | 2,487     |
| District H       | 916            | 21.84        | 1,304     | 8,028     |
| District I       | 908            | 16.08        | 602       | 5,225     |
| District J       | 377            | 18.13        | 275       | 2,824     |
| District K       | 1,025          | 21.62        | 328       | 4,114     |
| TOTAL            | 10,545         | 16.30        | 7,789     | 61,167    |