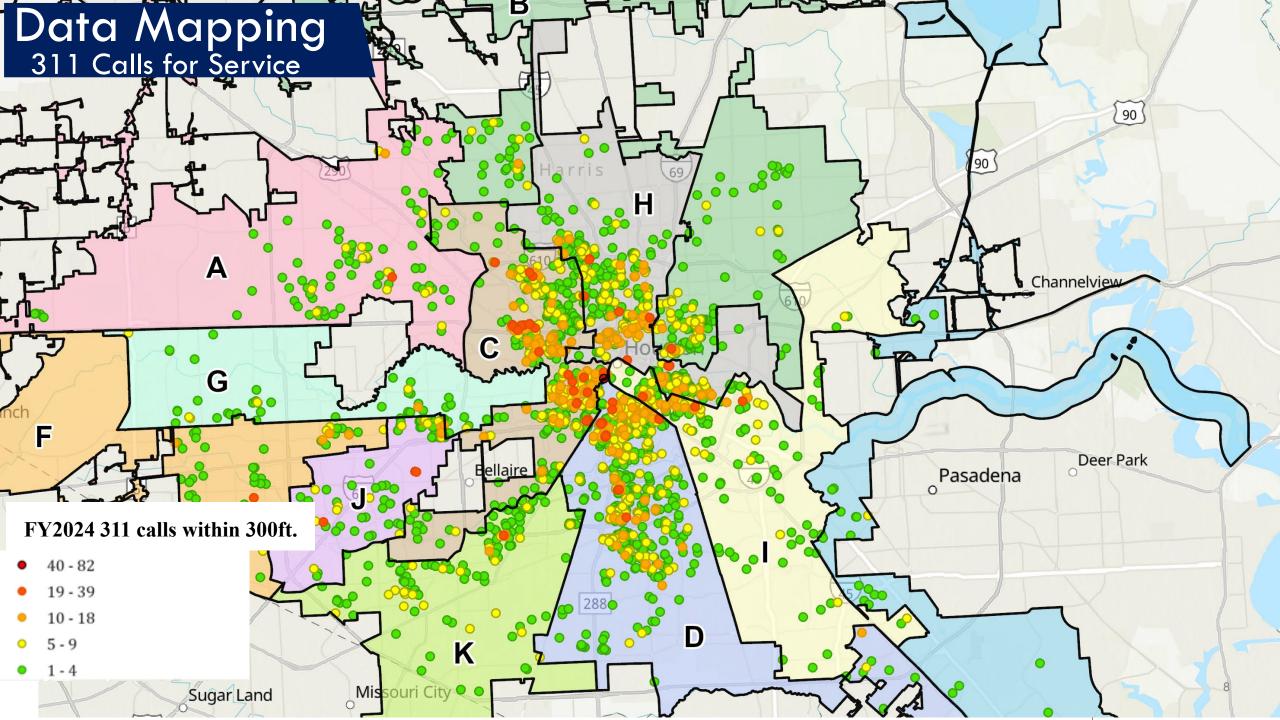

### Data Mapping Numbers by Council District

| Council District | Number of STRs | STRs per SqM | 311 Calls | HPD Calls |
|------------------|----------------|--------------|-----------|-----------|
| District A       | 454            | 5.53         | 270       | 1,695     |
| District B       | 608            | 5.39         | 452       | 4,479     |
| District C       | 2,375          | 67.50        | 2,287     | 12,929    |
| District D       | 2,376          | 40.62        | 1,887     | 17,225    |
| District E       | 211            | 1.63         | 58        | 376       |
| District F       | 431            | 8.08         | 212       | 1,785     |
| District G       | 864            | 25.89        | 114       | 2,487     |
| District H       | 916            | 21.84        | 1,304     | 8,028     |
| District I       | 908            | 16.08        | 602       | 5,225     |
| District J       | 377            | 18.13        | 275       | 2,824     |
| District K       | 1,025          | 21.62        | 328       | 4,114     |
| TOTAL            | 10,545         | 16.30        | 7,789     | 61,167    |

#### 311 Calls District A

District A – 270

### 311 Calls District B

### 311 Calls District C

### 311 Calls District D

District D – 1,887

#### 311 Calls District E

District E – 58

5-9(1) 0 1-4(26)

### 311 Calls District F

District F – 212

### 311 Calls District G

#### District G – 114

#### FY2024 311 calls within 300ft.

### 311 Calls District H

#### FY2024 311 calls within 300ft.

19 - 39 (13) 10 - 18 (51) 5 - 9 (94) 1 - 4 (168)

### 311 Calls District I

### 311 Calls District K

90

Reed Rd

cott St

Alme

610