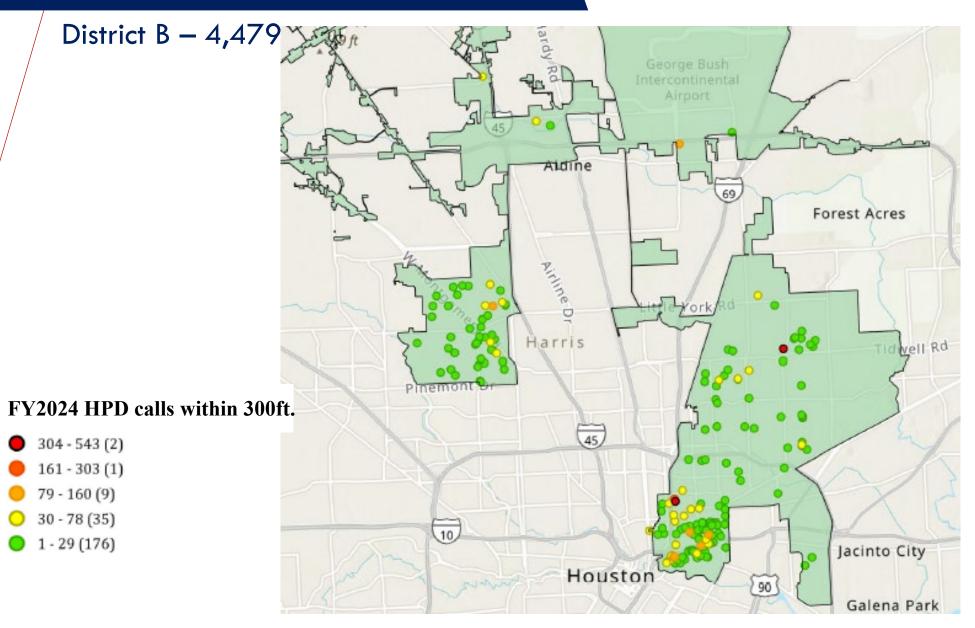

#### HPD Calls District B

### Data Mapping Numbers by Council District

| Council District | Number of STRs | STRs per SqM | 311 Calls | HPD Calls |
|------------------|----------------|--------------|-----------|-----------|
| District A       | 454            | 5.53         | 270       | 1,695     |
| District B       | 608            | 5.39         | 452       | 4,479     |
| District C       | 2,375          | 67.50        | 2,287     | 12,929    |
| District D       | 2,376          | 40.62        | 1,887     | 17,225    |
| District E       | 211            | 1.63         | 58        | 376       |
| District F       | 431            | 8.08         | 212       | 1,785     |
| District G       | 864            | 25.89        | 114       | 2,487     |
| District H       | 916            | 21.84        | 1,304     | 8,028     |
| District I       | 908            | 16.08        | 602       | 5,225     |
| District J       | 377            | 18.13        | 275       | 2,824     |
| District K       | 1,025          | 21.62        | 328       | 4,114     |
| TOTAL            | 10,545         | 16.30        | 7,789     | 61,167    |