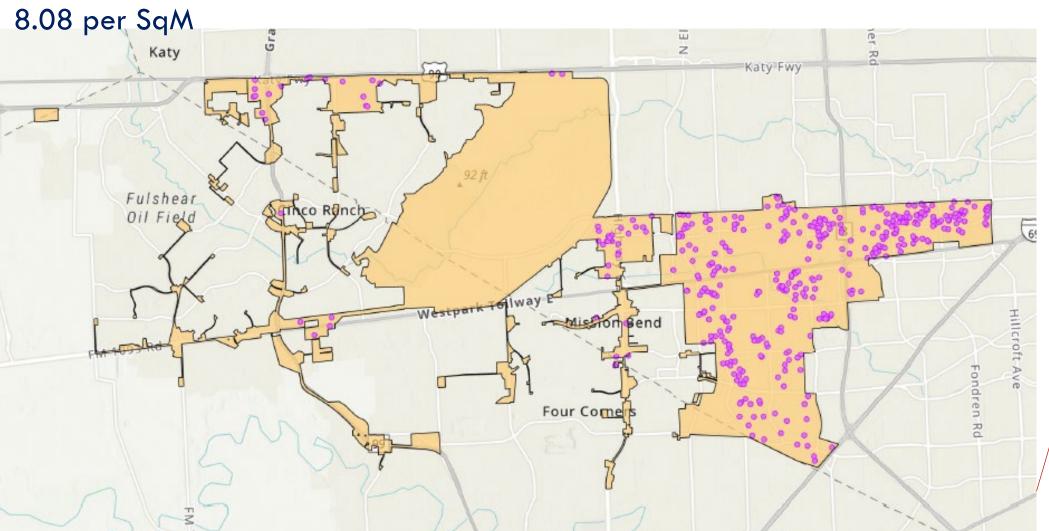

## STRs per SqM – District F

District F – 431

### Data Mapping Numbers by Council District

| Council District | Number of STRs | STRs per SqM | 311 Calls | HPD Calls |
|------------------|----------------|--------------|-----------|-----------|
| District A       | 454            | 5.53         | 270       | 1,695     |
| District B       | 608            | 5.39         | 452       | 4,479     |
| District C       | 2,375          | 67.50        | 2,287     | 12,929    |
| District D       | 2,376          | 40.62        | 1,887     | 17,225    |
| District E       | 211            | 1.63         | 58        | 376       |
| District F       | 431            | 8.08         | 212       | 1,785     |
| District G       | 864            | 25.89        | 114       | 2,487     |
| District H       | 916            | 21.84        | 1,304     | 8,028     |
| District I       | 908            | 16.08        | 602       | 5,225     |
| District J       | 377            | 18.13        | 275       | 2,824     |
| District K       | 1,025          | 21.62        | 328       | 4,114     |
| TOTAL            | 10,545         | 16.30        | 7,789     | 61,167    |