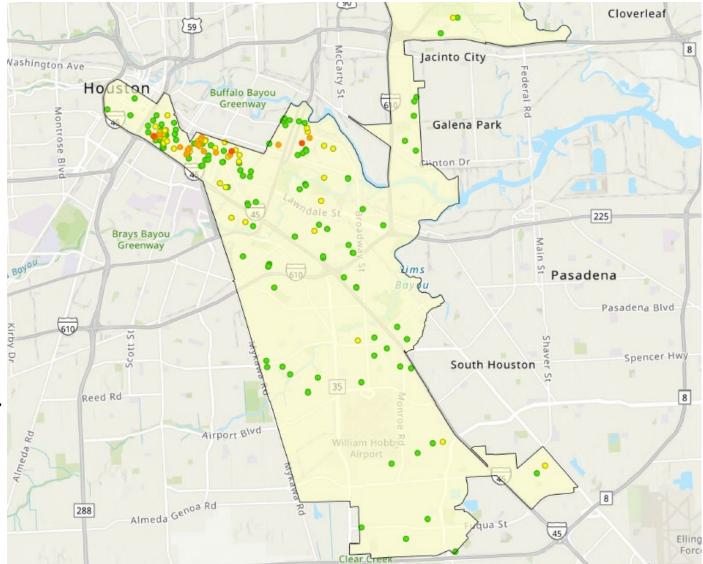

#### FY2024 311 calls within 300ft.

19 - 39 (13) 10 - 18 (51) 5 - 9 (94) 1 - 4 (168)

### 311 Calls District H