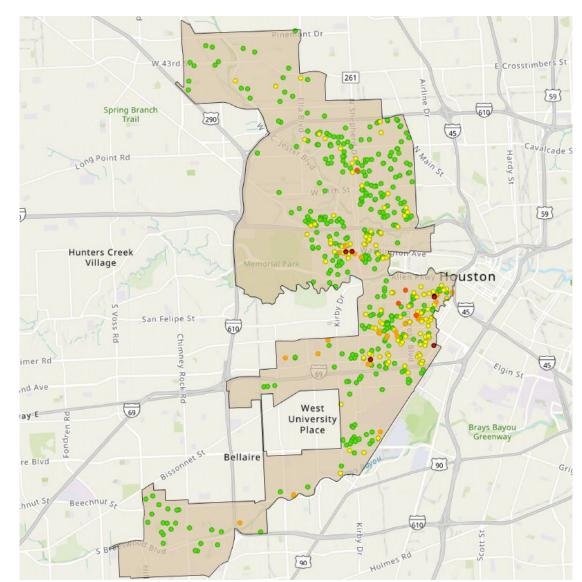

| 377            | 18.13        | 275       | 2,824     |
| District K       | 1,025          | 21.62        | 328       | 4,114     |
| TOTAL            | 10,545         | 16.30        | 7,789     | 61,167    |

### STR Complaints Received by City Council

#### 27 Escalated STR Complaints



#### By District

- District D 1
- District C 9
- District I -
- District G -
- District H -





# Appendix



#### STR Land Use





### STRs per SqM – District A

District A – 454 5.53 per SqM





#### HPD Calls District A

#### District A - 1,695



#### 311 Calls District A

District A – 270





### STRs per SqM – District B





#### HPD Calls District B





### 311 Calls District B







### STRs per SqM – District C

District C – 2,375 67.5 per SqM





#### HPD Calls District C





#### FY2024 HPD calls within 300ft.





### 311 Calls District C





### STRs per SqM – District D

District D – 2,376 40.62 per SqM





#### HPD Calls District D



304 - 543 (8)

161 - 303 (11) 79 - 160 (72) 30 - 78 (249)

1 - 29 (417)





### 311 Calls District D

District D – 1,887





## STRs per SqM – District E





#### HPD Calls District E





#### 311 Calls District E

District E – 58

5-9(1) 0 1-4(26)





## STRs per SqM – District F

District F – 431





#### HPD Calls District F

District F - 1,785

0





### 311 Calls District F

District F – 212





#### 32

### STRs per SqM – District G

#### District G – 864 25.89 per SqM





#### HPD Calls District G

#### District G – 2,487





#### FY2024 HPD calls within 300ft.

- 161 303 (2)
- 9 160 (4)
- 30 78 (7)
- 0 1