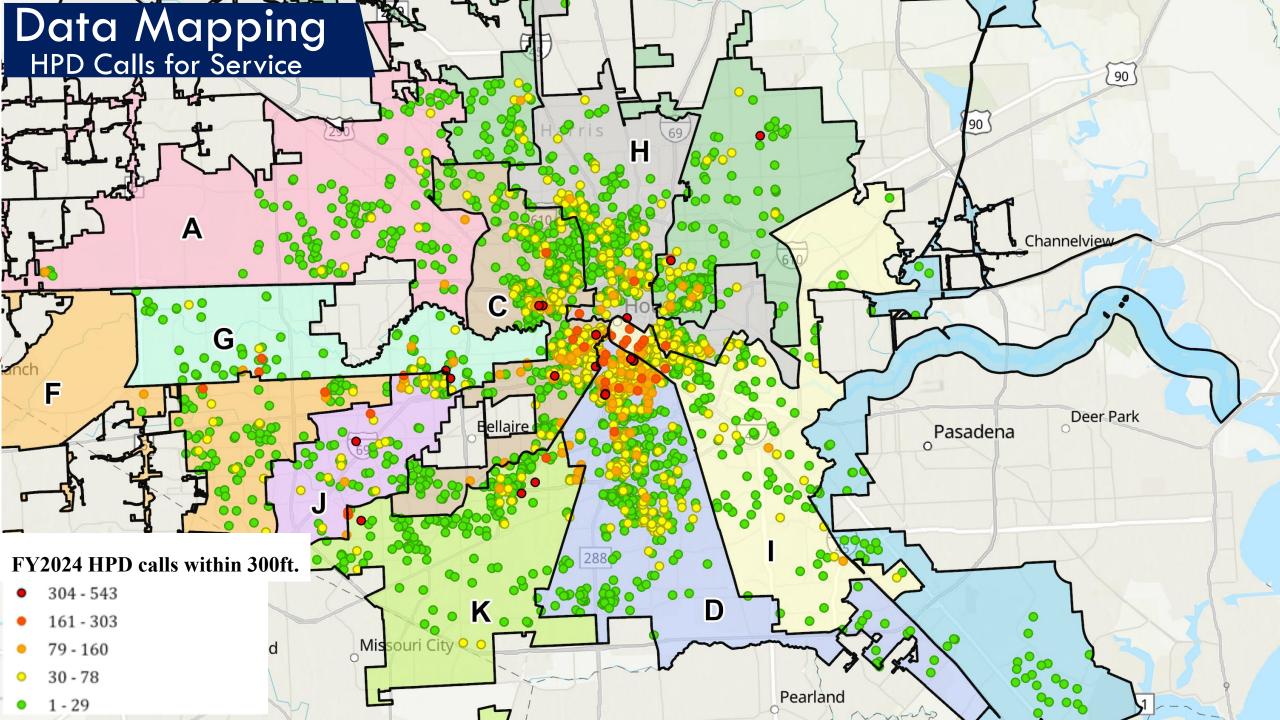

### Data Mapping Numbers by Council District

| Council District | Number of STRs | STRs per SqM | 311 Calls | HPD Calls |
|------------------|----------------|--------------|-----------|-----------|
| District A       | 454            | 5.53         | 270       | 1,695     |
| District B       | 608            | 5.39         | 452       | 4,479     |
| District C       | 2,375          | 67.50        | 2,287     | 12,929    |
| District D       | 2,376          | 40.62        | 1,887     | 17,225    |
| District E       | 211            | 1.63         | 58        | 376       |
| District F       | 431            | 8.08         | 212       | 1,785     |
| District G       | 864            | 25.89        | 114       | 2,487     |
| District H       | 916            | 21.84        | 1,304     | 8,028     |
| District I       | 908            | 16.08        | 602       | 5,225     |
| District J       | 377            | 18.13        | 275       | 2,824     |
| District K       | 1,025          | 21.62        | 328       | 4,114     |
| TOTAL            | 10,545         | 16.30        | 7,789     | 61,167    |

#### HPD Calls District A

#### District A - 1,695

#### HPD Calls District B

#### HPD Calls District C

#### FY2024 HPD calls within 300ft.

#### HPD Calls District D

304 - 543 (8)

161 - 303 (11) 79 - 160 (72) 30 - 78 (249)

1 - 29 (417)

#### HPD Calls District E

#### HPD Calls District F

District F - 1,785

0

#### HPD Calls District G

#### District G – 2,487

#### FY2024 HPD calls within 300ft.

- 161 303 (2)
- 9 160 (4)
- 30 78 (7)
- 0 1 29 (80)

### HPD Calls District H

79 - 160 (9)

1 - 29 (248)

#### HPD Calls District I

#### FY2024 HPD calls within 300ft.

161 - 303 (9)
 79 - 160 (7)
 30 - 78 (53)

0 1 - 29 (172)

#### HPD Calls District J

FY2024 311 calls within 300ft.

- 19 39 (3)
- 😑 10 18 (4)
- 5-9(16)
- 🔵 1-4(67)

#### HPD Calls District K

#### District K – 4,114