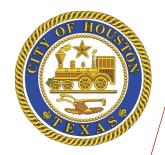

### STRs per SqM – District C

District C – 2,375 67.5 per SqM

### 311 Calls District C