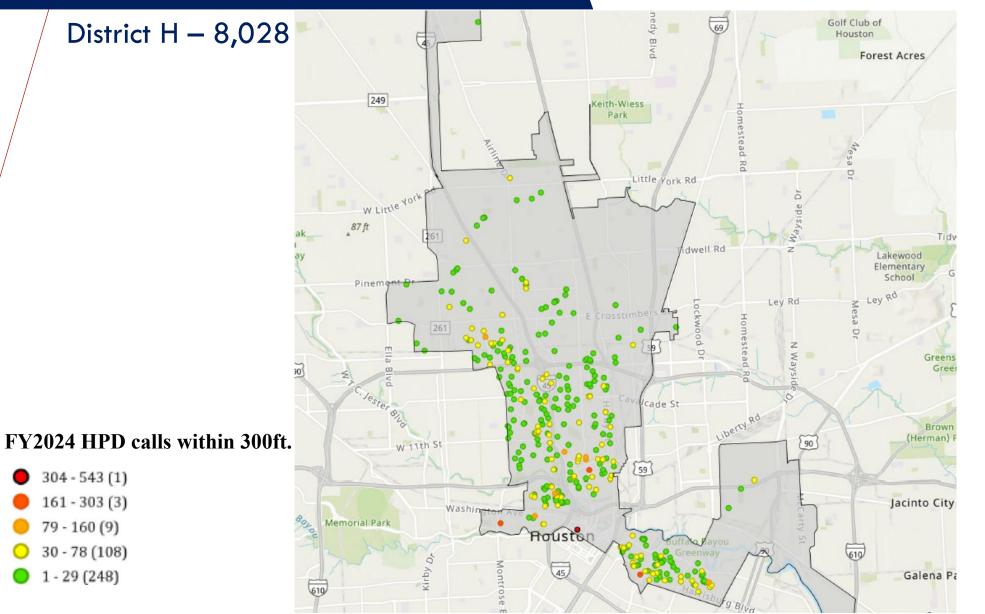

### HPD Calls District H

79 - 160 (9)

1 - 29 (248)

#### FY2024 311 calls within 300ft.

19 - 39 (13) 10 - 18 (51) 5 - 9 (94) 1 - 4 (168)