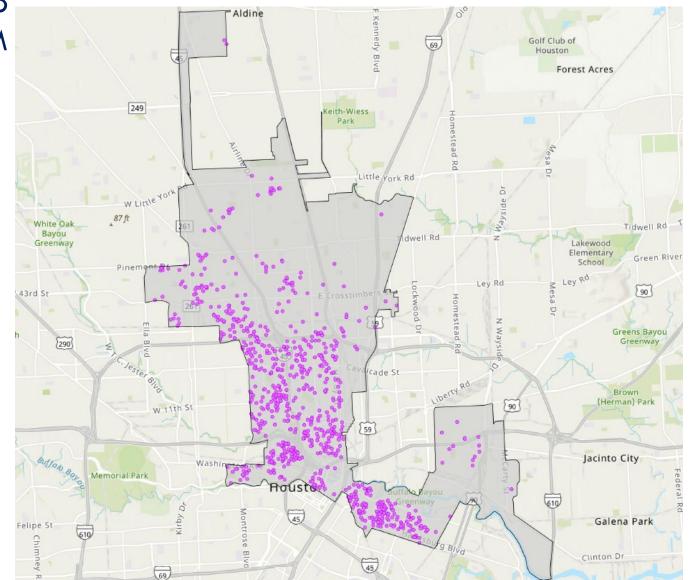

D



304 - 543 (8)

161 - 303 (11) 79 - 160 (72) 30 - 78 (249)

1 - 29 (417)





### 311 Calls District D

District D – 1,887





## STRs per SqM – District E





#### HPD Calls District E





#### 311 Calls District E

District E – 58

5-9(1) 0 1-4(26)





## STRs per SqM – District F

District F – 431





#### HPD Calls District F

District F - 1,785

0





### 311 Calls District F

District F – 212





#### 32

### STRs per SqM – District G

#### District G – 864 25.89 per SqM





#### HPD Calls District G

#### District G – 2,487





#### FY2024 HPD calls within 300ft.

- 161 303 (2)
- 9 160 (4)
- 30 78 (7)
- 0 1 29 (80)

### 311 Calls District G

#### District G – 114





#### FY2024 311 calls within 300ft.



### STRs per SqM – District H

District H – 916 21.84 per SqM





### HPD Calls District H

79 - 160 (9)

1 - 29 (248)





### 311 Calls District H



#### FY2024 311 calls within 300ft.

19 - 39 (13) 10 - 18 (51) 5 - 9 (94) 1 - 4 (168)

### STRs per SqM – District I





#### HPD Calls District I





#### FY2024 HPD calls within 300ft.

161 - 303 (9)
 79 - 160 (7)
 30 - 78 (53)

0 1 - 29 (172)

### 311 Calls District I





#### FY2024 311 calls within 300ft.





#### STRs per SqM – District J

District J – 377 18.13 per SqM





#### HPD Calls District J













FY2024 311 calls within 300ft.

- 19 39 (3)
- 😑 10 18 (4)
- 5-9(16)
- 🔵 1-4(67)

### STRs per SqM – District K

District K – 1,025





#### HPD Calls District K

#### District K – 4,114





### 311 Calls District K







90

Reed Rd

cott St

Alme

610