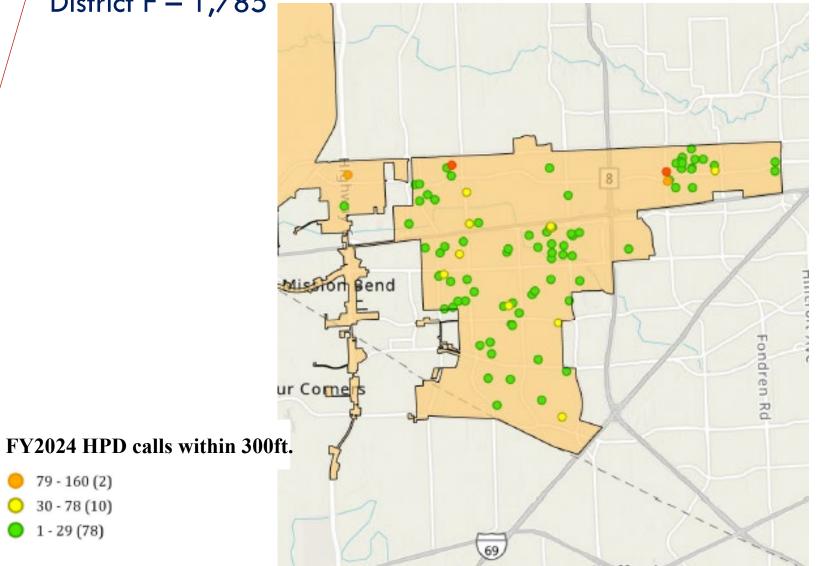

## District A - 1,695



#### 311 Calls District A

District A – 270





### STRs per SqM – District B





#### HPD Calls District B





### 311 Calls District B







### STRs per SqM – District C

District C – 2,375 67.5 per SqM





#### HPD Calls District C





#### FY2024 HPD calls within 300ft.





### 311 Calls District C





### STRs per SqM – District D

District D – 2,376 40.62 per SqM





#### HPD Calls District D



304 - 543 (8)

161 - 303 (11) 79 - 160 (72) 30 - 78 (249)

1 - 29 (417)





### 311 Calls District D

District D – 1,887





## STRs per SqM – District E





#### HPD Calls District E





#### 311 Calls District E

District E – 58

5-9(1) 0 1-4(26)





## STRs per SqM – District F

District F – 431





#### HPD Calls District F

District F - 1,785

0





### 311 Calls District F

District F – 212





#### 32

### STRs per SqM – District G

#### District G – 864 25.89 per SqM





#### HPD Calls District G

#### District G – 2,487





#### FY2024 HPD calls within 300ft.

- 161 303 (2)
- 9 160 (4)
- 30 78 (7)
- 0 1 29 (80)

### 311 Calls District G

#### District G – 114





#### FY2024 311 calls within 300ft.



### STRs per SqM – District H

District H – 916 21.84 per SqM





### HPD Calls District H

79 - 160 (9)

1 - 29 (248)





### 311 Calls District H



#### FY2024 311 calls within 300ft.

19 - 39 (13) 10 - 18 (51) 5 - 9 (94) 1 - 4 (168)

### STRs per SqM – District I





#### HPD Calls District I





#### FY2024 HPD calls within 300ft.

161 - 303 (9)
 79 - 160 (7)
 30 - 78 (53)

0 1 - 29 (172)

### 311 Calls District I