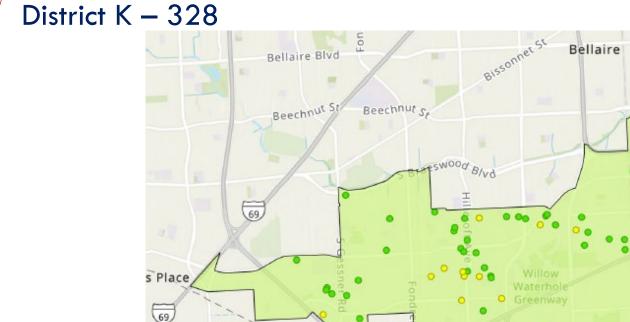

### STRs per SqM – District K

District K – 1,025

### 311 Calls District K

90

Reed Rd

cott St

Alme

610