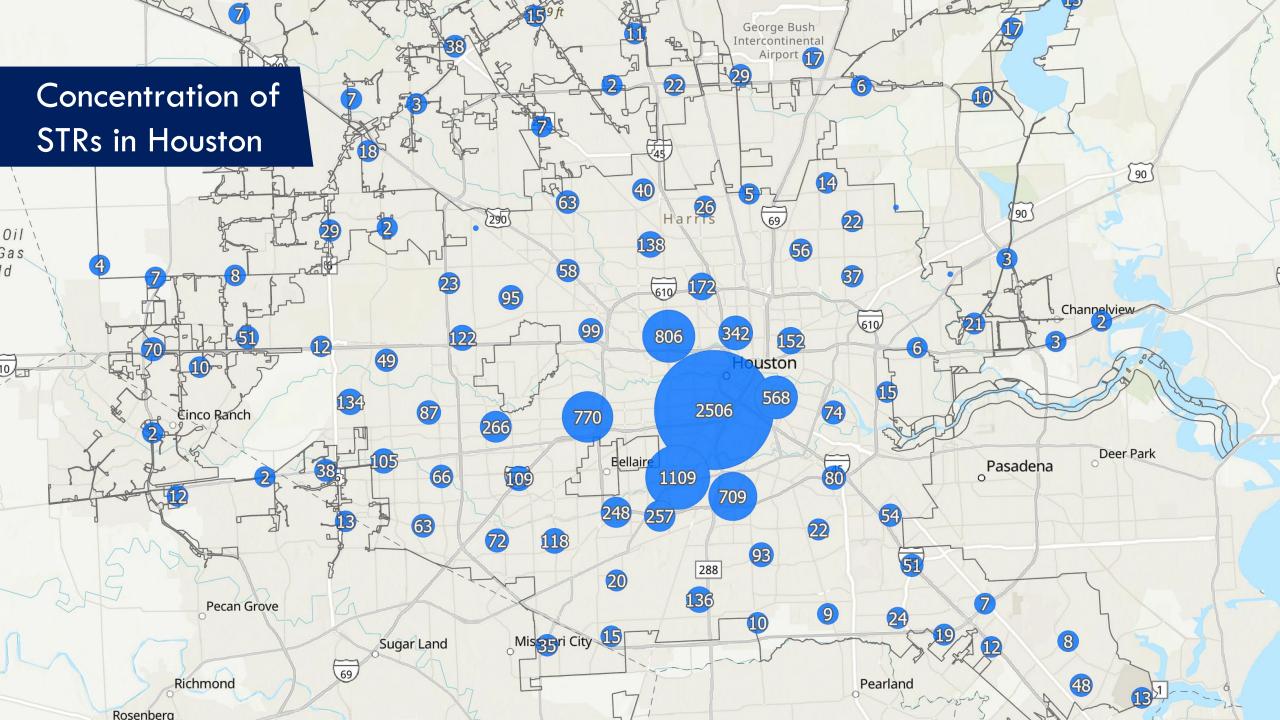

### Status: STR data and identification

- June 2024: Granicus/Host Compliance begins to upload data. 1M HCAD parcels uploaded.
- July 2024: Granicus has identified about 11,000
  STRs operating in Houston; 2,912 have been identified to the parcel level.

### Data Mapping Numbers by Council District

| Council District | Number of STRs | STRs per SqM | 311 Calls | HPD Calls |
|------------------|----------------|--------------|-----------|-----------|
| District A       | 454            | 5.53         | 270       | 1,695     |
| District B       | 608            | 5.39         | 452       | 4,479     |
| District C       | 2,375          | 67.50        | 2,287     | 12,929    |
| District D       | 2,376          | 40.62        | 1,887     | 17,225    |
| District E       | 211            | 1.63         | 58        | 376       |
| District F       | 431            | 8.08         | 212       | 1,785     |
| District G       | 864            | 25.89        | 114       | 2,487     |
| District H       | 916            | 21.84        | 1,304     | 8,028     |
| District I       | 908            | 16.08        | 602       | 5,225     |
| District J       | 377            | 18.13        | 275       | 2,824     |
| District K       | 1,025          | 21.62        | 328       | 4,114     |
| TOTAL            | 10,545         | 16.30        | 7,789     | 61,167    |