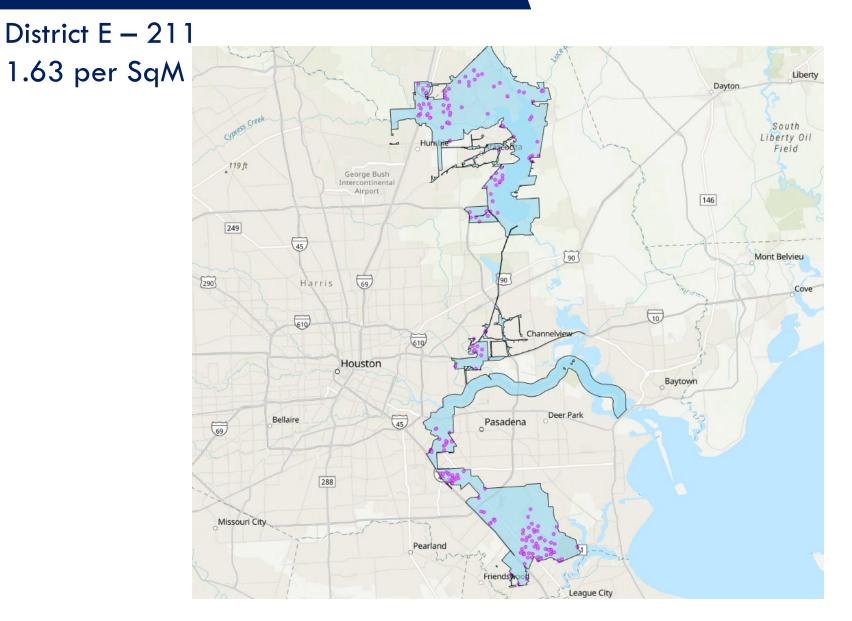

## STRs per SqM – District E

### Data Mapping Numbers by Council District

| Council District | Number of STRs | STRs per SqM | 311 Calls | HPD Calls |
|------------------|----------------|--------------|-----------|-----------|
| District A       | 454            | 5.53         | 270       | 1,695     |
| District B       | 608            | 5.39         | 452       | 4,479     |
| District C       | 2,375          | 67.50        | 2,287     | 12,929    |
| District D       | 2,376          | 40.62        | 1,887     | 17,225    |
| District E       | 211            | 1.63         | 58        | 376       |
| District F       | 431            | 8.08         | 212       | 1,785     |
| District G       | 864            | 25.89        | 114       | 2,487     |
| District H       | 916            | 21.84        | 1,304     | 8,028     |
| District I       | 908            | 16.08        | 602       | 5,225     |
| District J       | 377            | 18.13        | 275       | 2,824     |
| District K       | 1,025          | 21.62        | 328       | 4,114     |
| TOTAL            | 10,545         | 16.30        | 7,789     | 61,167    |