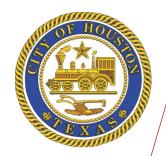

#### FY2024 311 calls within 300ft.

19 - 39 (13) 10 - 18 (51) 5 - 9 (94) 1 - 4 (168)