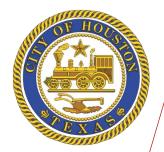

### Data Mapping Numbers by Council District

| Council District | Number of STRs | STRs per SqM | 311 Calls | HPD Calls |
|------------------|----------------|--------------|-----------|-----------|
| District A       | 454            | 5.53         | 270       | 1,695     |
| District B       | 608            | 5.39         | 452       | 4,479     |
| District C       | 2,375          | 67.50        | 2,287     | 12,929    |
| District D       | 2,376          | 40.62        | 1,887     | 17,225    |
| District E       | 211            | 1.63         | 58        | 376       |
| District F       | 431            | 8.08         | 212       | 1,785     |
| District G       | 864            | 25.89        | 114       | 2,487     |
| District H       | 916            | 21.84        | 1,304     | 8,028     |
| District I       | 908            | 16.08        | 602       | 5,225     |
| District J       | 377            | 18.13        | 275       | 2,824     |
| District K       | 1,025          | 21.62        | 328       | 4,114     |
| TOTAL            | 10,545         | 16.30        | 7,789     | 61,167    |

#### FY2024 HPD calls within 300ft.

#### STRs per SqM – District J

District J – 377 18.13 per SqM

#### HPD Calls District J

FY2024 311 calls within 300ft.

- 19 39 (3)
- 😑 10 18 (4)
- 5-9(16)
- 🔵 1-4(67)