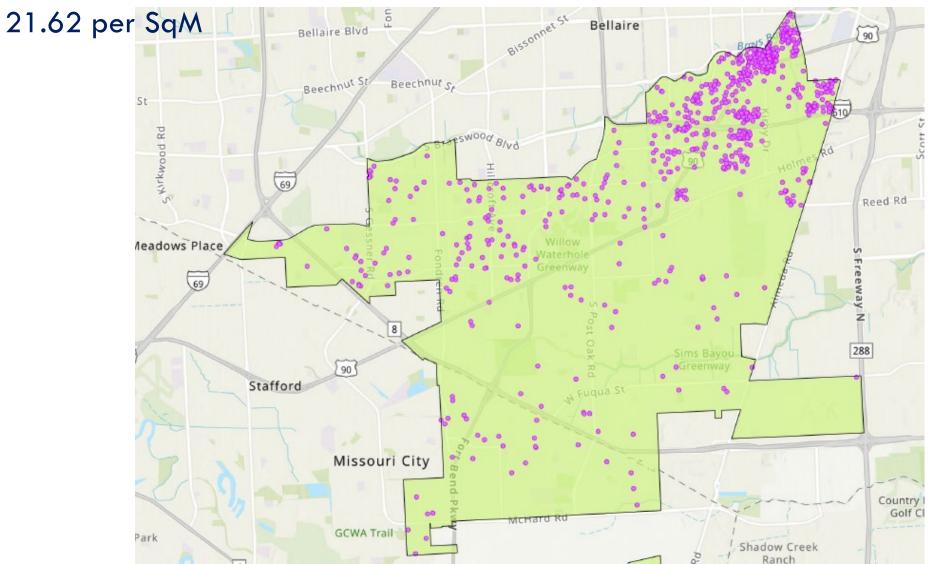

311 Calls District G

#### District G – 114





#### FY2024 311 calls within 300ft.



### STRs per SqM – District H

District H – 916 21.84 per SqM





### HPD Calls District H

79 - 160 (9)

1 - 29 (248)





### 311 Calls District H



#### FY2024 311 calls within 300ft.

19 - 39 (13) 10 - 18 (51) 5 - 9 (94) 1 - 4 (168)

### STRs per SqM – District I





#### HPD Calls District I





#### FY2024 HPD calls within 300ft.

161 - 303 (9)
 79 - 160 (7)
 30 - 78 (53)

0 1 - 29 (172)

### 311 Calls District I





#### FY2024 311 calls within 300ft.





#### STRs per SqM – District J

District J – 377 18.13 per SqM





#### HPD Calls District J













FY2024 311 calls within 300ft.

- 19 39 (3)
- 😑 10 18 (4)
- 5-9(16)
- 🔵 1-4(67)

### STRs per SqM – District K

District K – 1,025





#### HPD Calls District K

#### District K – 4,114





### 311 Calls District K







90

Reed Rd

cott St

Alme

610