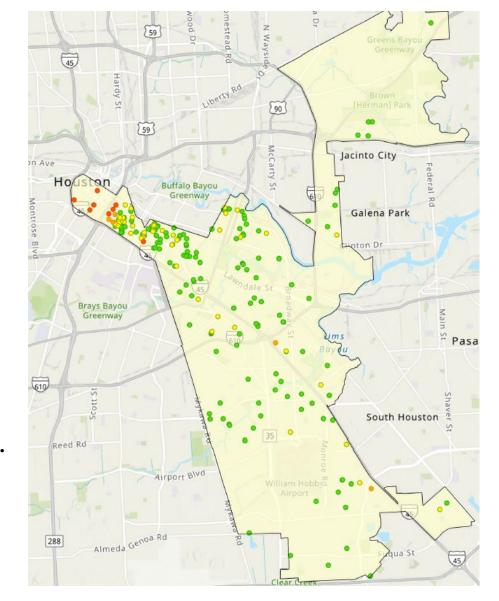

#### HPD Calls District I

#### FY2024 HPD calls within 300ft.

161 - 303 (9)
 79 - 160 (7)
 30 - 78 (53)

0 1 - 29 (172)