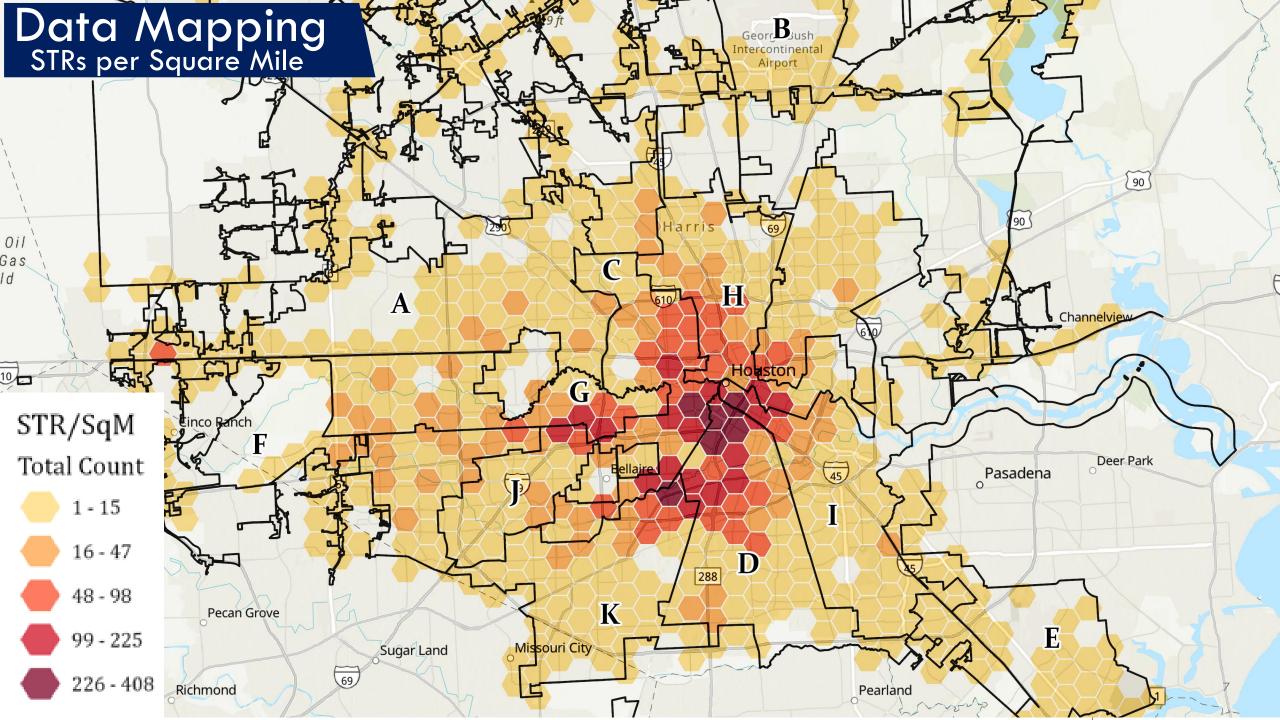

### Data Mapping Numbers by Council District

| Council District | Number of STRs | STRs per SqM | 311 Calls | HPD Calls |
|------------------|----------------|--------------|-----------|-----------|
| District A       | 454            | 5.53         | 270       | 1,695     |
| District B       | 608            | 5.39         | 452       | 4,479     |
| District C       | 2,375          | 67.50        | 2,287     | 12,929    |
| District D       | 2,376          | 40.62        | 1,887     | 17,225    |
| District E       | 211            | 1.63         | 58        | 376       |
| District F       | 431            | 8.08         | 212       | 1,785     |
| District G       | 864            | 25.89        | 114       | 2,487     |
| District H       | 916            | 21.84        | 1,304     | 8,028     |
| District I       | 908            | 16.08        | 602       | 5,225     |
| District J       | 377            | 18.13        | 275       | 2,824     |
| District K       | 1,025          | 21.62        | 328       | 4,114     |
| TOTAL            | 10,545         | 16.30        | 7,789     | 61,167    |

### STRs per SqM – District A

District A – 454 5.53 per SqM

### STRs per SqM – District B

### STRs per SqM – District C

District C – 2,375 67.5 per SqM

### STRs per SqM – District D

District D – 2,376 40.62 per SqM

## STRs per SqM – District E

## STRs per SqM – District F

District F – 431

### STRs per SqM – District G

#### District G – 864 25.89 per SqM

### STRs per SqM – District H

District H – 916 21.84 per SqM

### STRs per SqM – District I

#### STRs per SqM – District J

District J – 377 18.13 per SqM

### STRs per SqM – District K

District K – 1,025