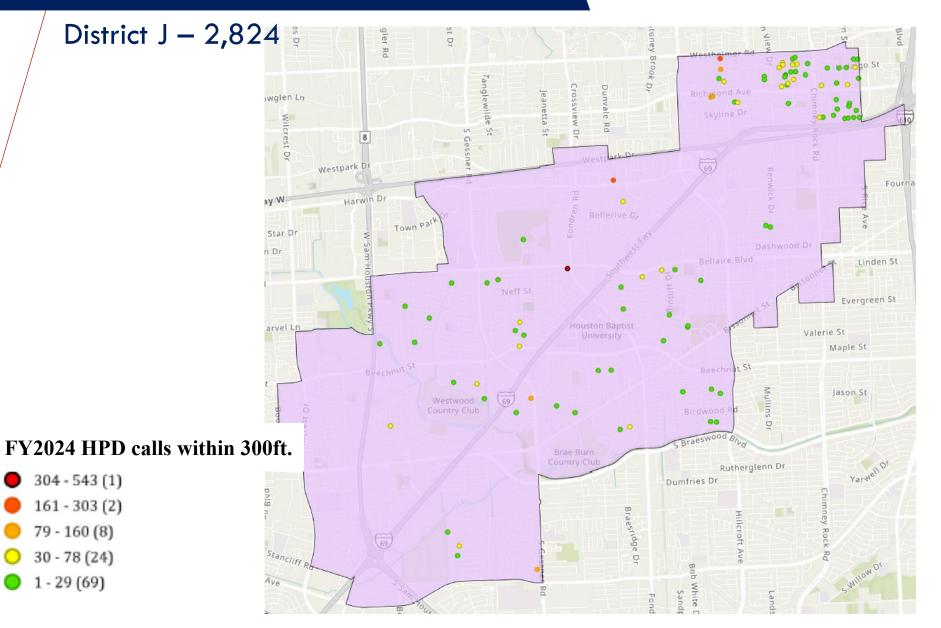

### Data Mapping Numbers by Council District

| Council District | Number of STRs | STRs per SqM | 311 Calls | HPD Calls |
|------------------|----------------|--------------|-----------|-----------|
| District A       | 454            | 5.53         | 270       | 1,695     |
| District B       | 608            | 5.39         | 452       | 4,479     |
| District C       | 2,375          | 67.50        | 2,287     | 12,929    |
| District D       | 2,376          | 40.62        | 1,887     | 17,225    |
| District E       | 211            | 1.63         | 58        | 376       |
| District F       | 431            | 8.08         | 212       | 1,785     |
| District G       | 864            | 25.89        | 114       | 2,487     |
| District H       | 916            | 21.84        | 1,304     | 8,028     |
| District I       | 908            | 16.08        | 602       | 5,225     |
| District J       | 377            | 18.13        | 275       | 2,824     |
| District K       | 1,025          | 21.62        | 328       | 4,114     |
| TOTAL            | 10,545         | 16.30        | 7,789     | 61,167    |

#### FY2024 HPD calls within 300ft.

#### STRs per SqM – District J

District J – 377 18.13 per SqM

#### HPD Calls District J

FY2024 311 calls within 300ft.

- 19 39 (3)
- 😑 10 18 (4)
- 5-9(16)
- 🔵 1-4(67)