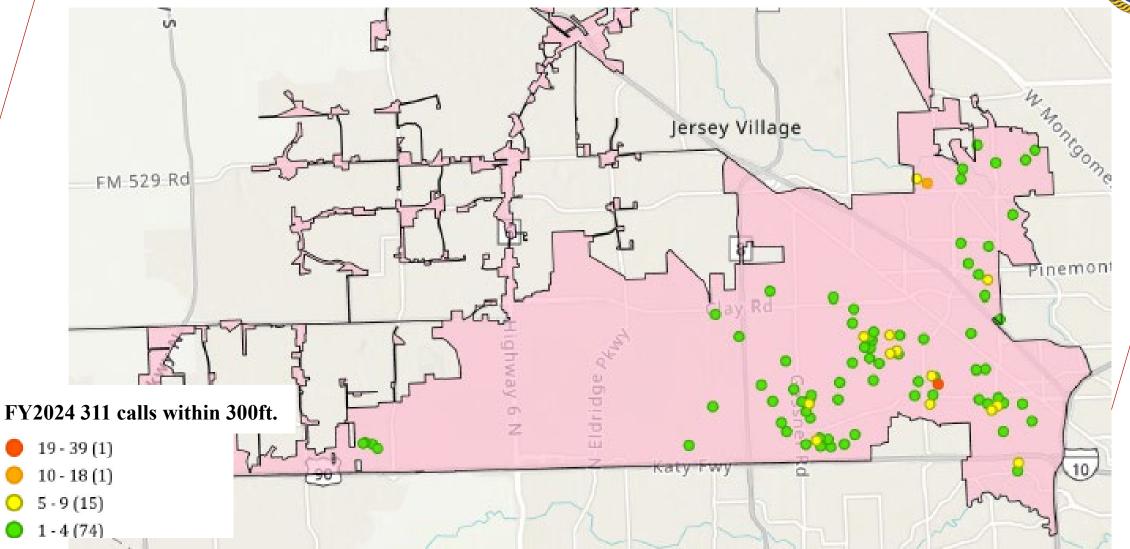

| 114       | 2,487     |
| District H       | 916            | 21.84        | 1,304     | 8,028     |
| District I       | 908            | 16.08        | 602       | 5,225     |
| District J       | 377            | 18.13        | 275       | 2,824     |
| District K       | 1,025          | 21.62        | 328       | 4,114     |
| TOTAL            | 10,545         | 16.30        | 7,789     | 61,167    |

### STR Complaints Received by City Council

#### 27 Escalated STR Complaints



#### By District

- District D 1
- District C 9
- District I -
- District G -
- District H -





# Appendix



#### STR Land Use





### STRs per SqM – District A

District A – 454 5.53 per SqM





#### HPD Calls District A

#### District A - 1,695



#### 311 Calls District A

District A – 270





### STRs per SqM – District B





#### HPD Calls District B





### 311 Calls District B







### STRs per SqM – District C

District C – 2,375 67.5 per SqM





#### HPD Calls District C





#### FY2024 HPD calls within 300ft.





### 311 Calls District C





### STRs per SqM – District D

District D – 2,376 40.62 per SqM





#### HPD Calls District D



304 - 543 (8)

161 - 303 (11) 79 - 160 (72) 30 - 78 (249)

1 - 29 (417)





### 311 Calls District D

District D – 1,887





## STRs per SqM – District E





#### HPD Calls District E





#### 311 Calls District E

District E – 58

5-9(1) 0 1-4(26)





## STRs per SqM – District F

District F – 431





#### HPD Calls District F

District F - 1,785

0





### 311 Calls District F

District F – 212





#### 32

### STRs