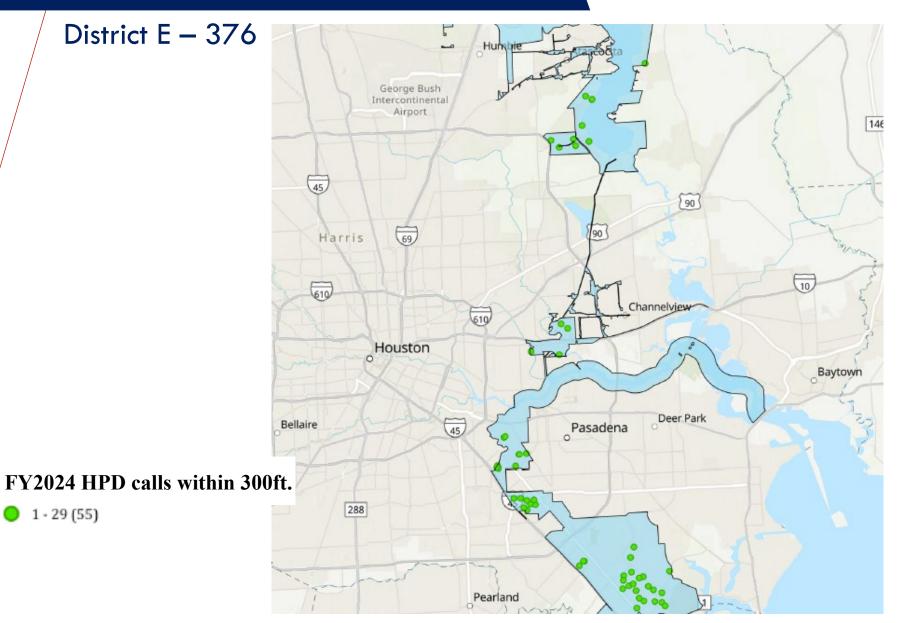

#### HPD Calls District E

#### FY2024 HPD calls within 300ft.

### Data Mapping Numbers by Council District

| Council District | Number of STRs | STRs per SqM | 311 Calls | HPD Calls |
|------------------|----------------|--------------|-----------|-----------|
| District A       | 454            | 5.53         | 270       | 1,695     |
| District B       | 608            | 5.39         | 452       | 4,479     |
| District C       | 2,375          | 67.50        | 2,287     | 12,929    |
| District D       | 2,376          | 40.62        | 1,887     | 17,225    |
| District E       | 211            | 1.63         | 58        | 376       |
| District F       | 431            | 8.08         | 212       | 1,785     |
| District G       | 864            | 25.89        | 114       | 2,487     |
| District H       | 916            | 21.84        | 1,304     | 8,028     |
| District I       | 908            | 16.08        | 602       | 5,225     |
| District J       | 377            | 18.13        | 275       | 2,824     |
| District K       | 1,025          | 21.62        | 328       | 4,114     |
| TOTAL            | 10,545         | 16.30        | 7,789     | 61,167    |