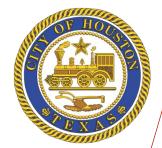

### 311 Calls District B

### Data Mapping Numbers by Council District

| Council District | Number of STRs | STRs per SqM | 311 Calls | HPD Calls |
|------------------|----------------|--------------|-----------|-----------|
| District A       | 454            | 5.53         | 270       | 1,695     |
| District B       | 608            | 5.39         | 452       | 4,479     |
| District C       | 2,375          | 67.50        | 2,287     | 12,929    |
| District D       | 2,376          | 40.62        | 1,887     | 17,225    |
| District E       | 211            | 1.63         | 58        | 376       |
| District F       | 431            | 8.08         | 212       | 1,785     |
| District G       | 864            | 25.89        | 114       | 2,487     |
| District H       | 916            | 21.84        | 1,304     | 8,028     |
| District I       | 908            | 16.08        | 602       | 5,225     |
| District J       | 377            | 18.13        | 275       | 2,824     |
| District K       | 1,025          | 21.62        | 328       | 4,114     |
| TOTAL            | 10,545         | 16.30        | 7,789     | 61,167    |