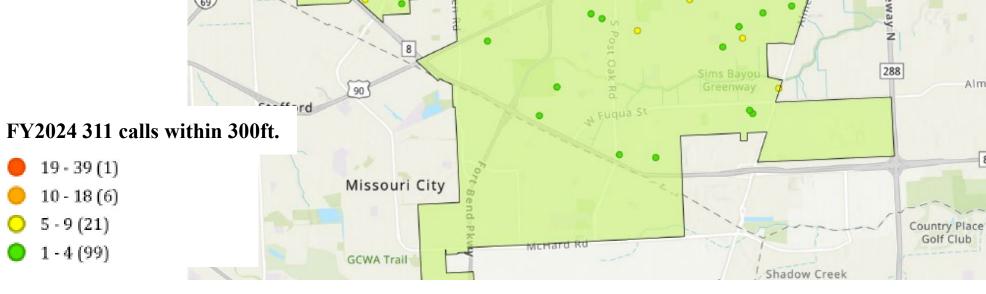

### STRs per SqM – District H

District H – 916 21.84 per SqM





### HPD Calls District H

79 - 160 (9)

1 - 29 (248)





### 311 Calls District H



#### FY2024 311 calls within 300ft.

19 - 39 (13) 10 - 18 (51) 5 - 9 (94) 1 - 4 (168)

### STRs per SqM – District I





#### HPD Calls District I





#### FY2024 HPD calls within 300ft.

161 - 303 (9)
 79 - 160 (7)
 30 - 78 (53)

0 1 - 29 (172)

### 311 Calls District I





#### FY2024 311 calls within 300ft.





#### STRs per SqM – District J

District J – 377 18.13 per SqM





#### HPD Calls District J













FY2024 311 calls within 300ft.

- 19 39 (3)
- 😑 10 18 (4)
- 5-9(16)
- 🔵 1-4(67)

### STRs per SqM – District K

District K – 1,025





#### HPD Calls District K

#### District K – 4,114





### 311 Calls District K







90

Reed Rd

cott St

Alme

610