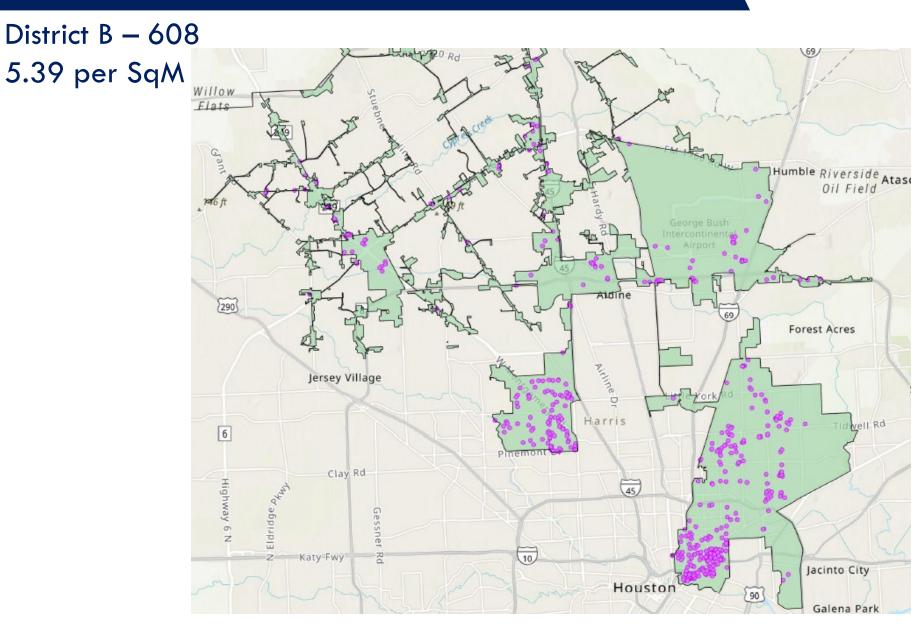

District H       | 916            | 21.84        | 1,304     | 8,028     |
| District I       | 908            | 16.08        | 602       | 5,225     |
| District J       | 377            | 18.13        | 275       | 2,824     |
| District K       | 1,025          | 21.62        | 328       | 4,114     |
| TOTAL            | 10,545         | 16.30        | 7,789     | 61,167    |

### STR Complaints Received by City Council

#### 27 Escalated STR Complaints



#### By District

- District D 1
- District C 9
- District I -
- District G -
- District H -





# Appendix



#### STR Land Use





### STRs per SqM – District A

District A – 454 5.53 per SqM





#### HPD Calls District A

#### District A - 1,695



#### 311 Calls District A

District A – 270





### STRs per SqM – District B





#### HPD Calls District B





### 311 Calls District B







### STRs per SqM – District C

District C – 2,375 67.5 per SqM





#### HPD Calls District C





#### FY2024 HPD calls within 300ft.





### 311 Calls District C





### STRs per SqM – District D

District D – 2,376 40.62 per SqM





#### HPD Calls District D



304 - 543 (8)

161 - 303 (11) 79 - 160 (72) 30 - 78 (249)

1 - 29 (417)





### 311 Calls District D

District D – 1,887





## STRs per SqM – District E





#### HPD Calls District E





#### 311 Calls District E

District E – 58

5-9(1) 0 1-4(26)





## STRs per SqM – District F

District F – 431





#### HPD Calls District F

District F - 1,785

0





### 311 Calls District F

District F – 212





#### 32

### STRs per SqM – District G

#### District