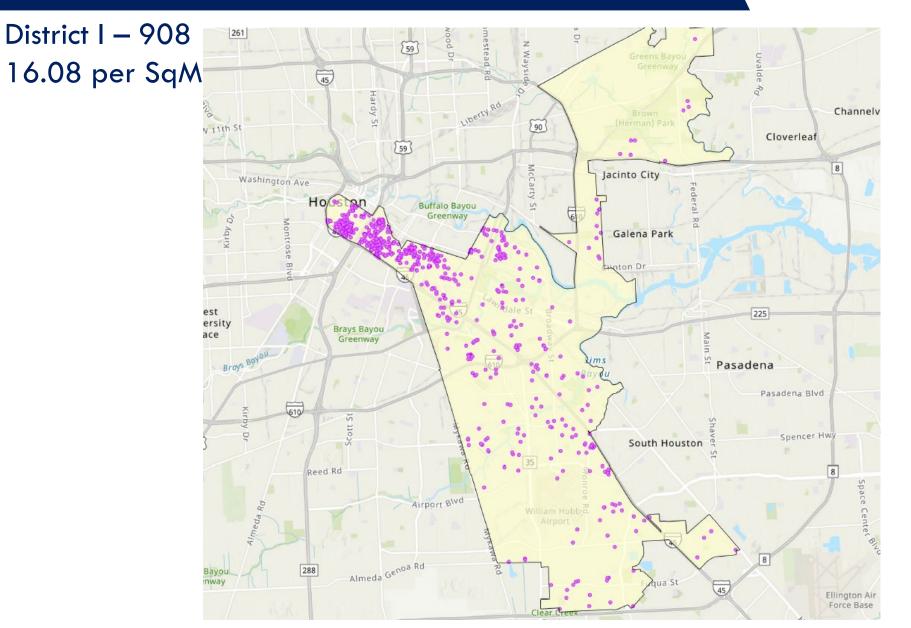

### STRs per SqM – District I

### Data Mapping Numbers by Council District

| Council District | Number of STRs | STRs per SqM | 311 Calls | HPD Calls |
|------------------|----------------|--------------|-----------|-----------|
| District A       | 454            | 5.53         | 270       | 1,695     |
| District B       | 608            | 5.39         | 452       | 4,479     |
| District C       | 2,375          | 67.50        | 2,287     | 12,929    |
| District D       | 2,376          | 40.62        | 1,887     | 17,225    |
| District E       | 211            | 1.63         | 58        | 376       |
| District F       | 431            | 8.08         | 212       | 1,785     |
| District G       | 864            | 25.89        | 114       | 2,487     |
| District H       | 916            | 21.84        | 1,304     | 8,028     |
| District I       | 908            | 16.08        | 602       | 5,225     |
| District J       | 377            | 18.13        | 275       | 2,824     |
| District K       | 1,025          | 21.62        | 328       | 4,114     |
| TOTAL            | 10,545         | 16.30        | 7,789     | 61,167    |