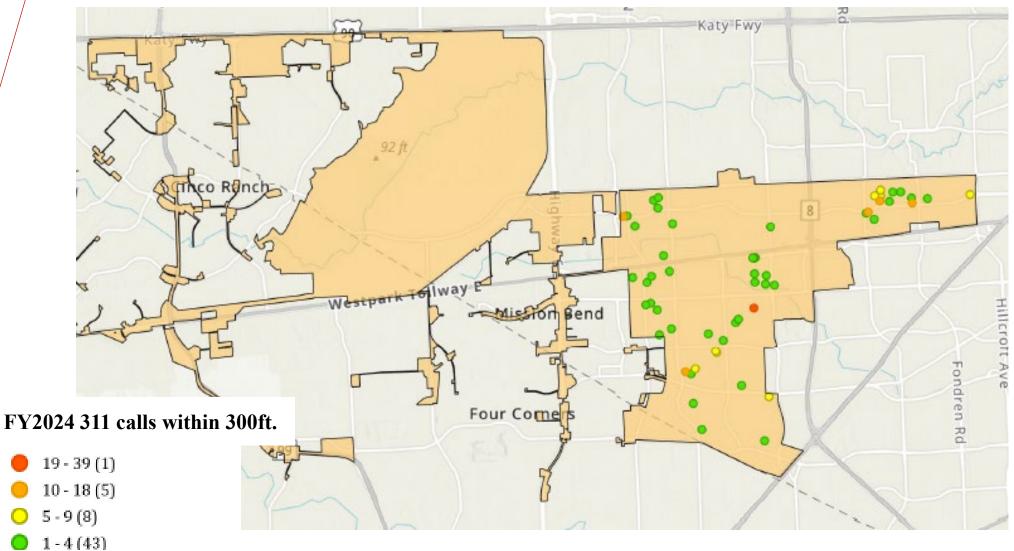

### 311 Calls District F

District F – 212

### Data Mapping Numbers by Council District

| Council District | Number of STRs | STRs per SqM | 311 Calls | HPD Calls |
|------------------|----------------|--------------|-----------|-----------|
| District A       | 454            | 5.53         | 270       | 1,695     |
| District B       | 608            | 5.39         | 452       | 4,479     |
| District C       | 2,375          | 67.50        | 2,287     | 12,929    |
| District D       | 2,376          | 40.62        | 1,887     | 17,225    |
| District E       | 211            | 1.63         | 58        | 376       |
| District F       | 431            | 8.08         | 212       | 1,785     |
| District G       | 864            | 25.89        | 114       | 2,487     |
| District H       | 916            | 21.84        | 1,304     | 8,028     |
| District I       | 908            | 16.08        | 602       | 5,225     |
| District J       | 377            | 18.13        | 275       | 2,824     |
| District K       | 1,025          | 21.62        | 328       | 4,114     |
| TOTAL            | 10,545         | 16.30        | 7,789     | 61,167    |