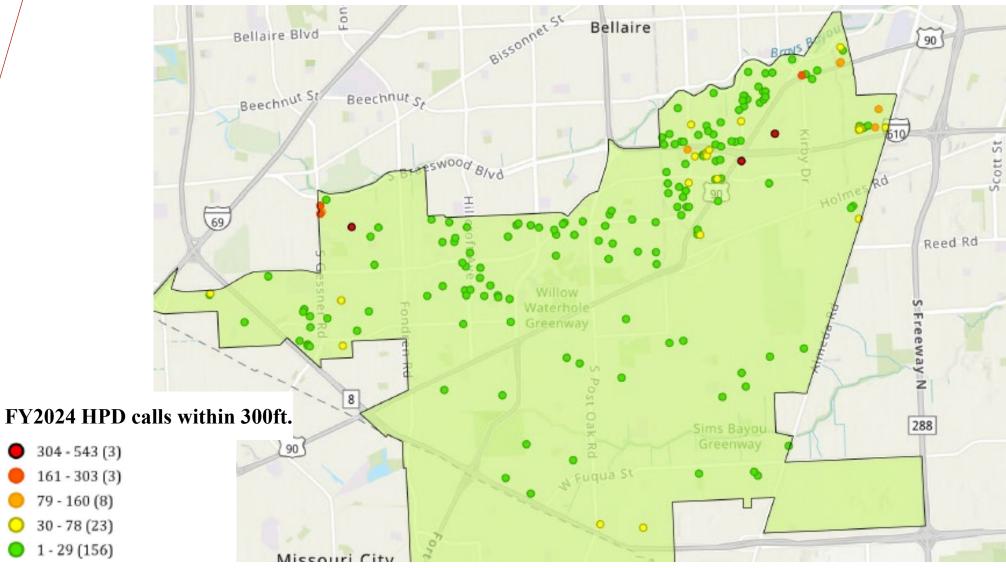

2024 311 calls within 300ft.



### STRs per SqM – District H

District H – 916 21.84 per SqM





### HPD Calls District H

79 - 160 (9)

1 - 29 (248)





### 311 Calls District H



#### FY2024 311 calls within 300ft.

19 - 39 (13) 10 - 18 (51) 5 - 9 (94) 1 - 4 (168)

### STRs per SqM – District I





#### HPD Calls District I





#### FY2024 HPD calls within 300ft.

161 - 303 (9)
 79 - 160 (7)
 30 - 78 (53)

0 1 - 29 (172)

### 311 Calls District I





#### FY2024 311 calls within 300ft.





#### STRs per SqM – District J

District J – 377 18.13 per SqM





#### HPD Calls District J













FY2024 311 calls within 300ft.

- 19 39 (3)
- 😑 10 18 (4)
- 5-9(16)
- 🔵 1-4(67)

### STRs per SqM – District K

District K – 1,025





#### HPD Calls District K

#### District K – 4,114





### 311 Calls District K







90

Reed Rd

cott St

Alme

610