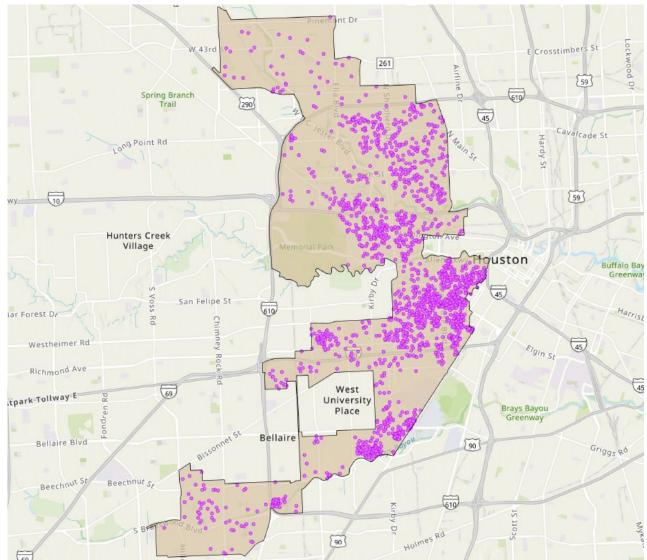

### STRs per SqM – District C

District C – 2,375 67.5 per SqM

### STRs per SqM – District D

District D – 2,376 40.62 per SqM