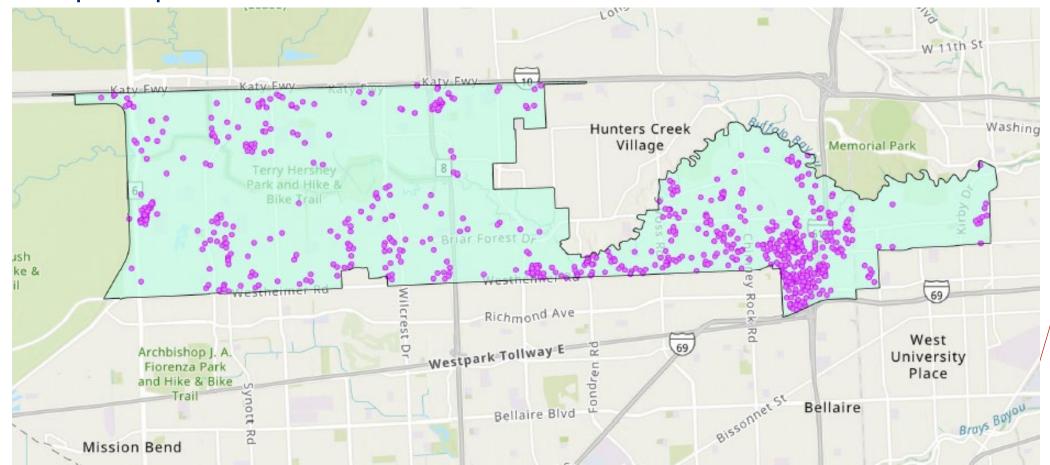

ict B





### 311 Calls District B







### STRs per SqM – District C

District C – 2,375 67.5 per SqM





#### HPD Calls District C





#### FY2024 HPD calls within 300ft.





### 311 Calls District C





### STRs per SqM – District D

District D – 2,376 40.62 per SqM





#### HPD Calls District D



304 - 543 (8)

161 - 303 (11) 79 - 160 (72) 30 - 78 (249)

1 - 29 (417)





### 311 Calls District D

District D – 1,887





## STRs per SqM – District E





#### HPD Calls District E





#### 311 Calls District E

District E – 58

5-9(1) 0 1-4(26)





## STRs per SqM – District F

District F – 431





#### HPD Calls District F

District F - 1,785

0





### 311 Calls District F

District F – 212





#### 32

### STRs per SqM – District G

#### District G – 864 25.89 per SqM





#### HPD Calls District G

#### District G – 2,487





#### FY2024 HPD calls within 300ft.

- 161 303 (2)
- 9 160 (4)
- 30 78 (7)
- 0 1 29 (80)

### 311 Calls District G

#### District G – 114





#### FY2024 311 calls within 300ft.



### STRs per SqM – District H

District H – 916 21.84 per SqM





### HPD Calls District H

79 - 160 (9)

1 - 29 (248)





### 311 Calls District H



#### FY2024 311 calls within 300ft.

19 - 39 (13) 10 - 18 (51) 5 - 9 (94) 1 - 4 (168)

### STRs per SqM – District I





#### HPD Calls District I





#### FY2024 HPD calls within 300ft.

161 - 303 (9)
 79 - 160 (7)
 30 - 78 (53)

0 1 - 29 (172)

### 311 Calls District I





#### FY2024 311 calls within 300ft.





#### STRs per SqM – District J

District J – 377 18.13 per SqM





#### HPD Calls Di