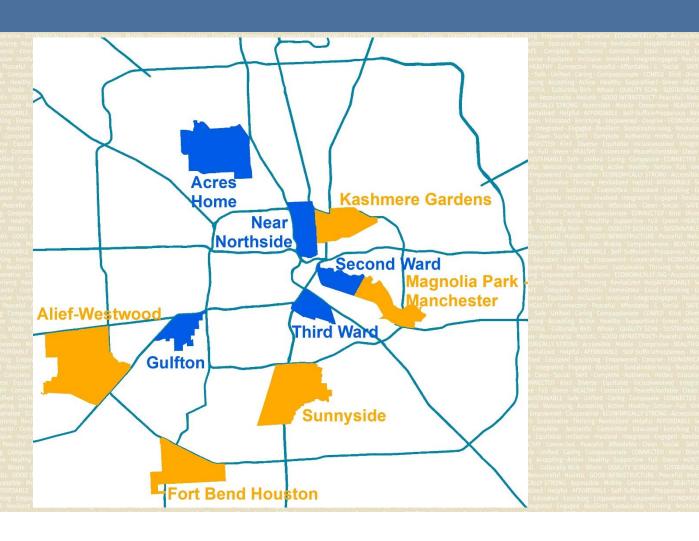

## Ten Complete Communities

## Follow up with Pilot Communities

Acres Home

Gulfton

Near Northside

Second Ward

Third Ward