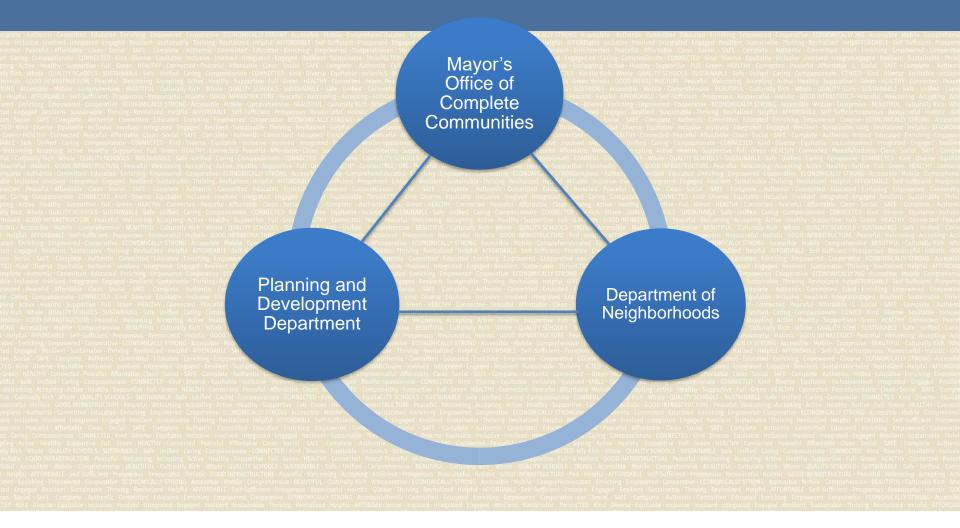

# All Carlos Arcesibilited is Committed Students Sustainable Triving KED And Burner Studies Included Internated Students Sustainable Triving KED And Diverse Studies Included Internated Students Sustainable Included Internated Students Sustainable Internated Students Sustainable Internated Students Sustainable Sustainable Internated Students Sustainable S

Phase 2 Update

Presented by

Margaret Wallace Brown

Director, Planning & Development Department

Shannon Buggs

Director, Mayor's Office of Complete Communities

City of Houston
Quality of Life City Council Committe

November 18, 2020



## **Key Milestones**





## Ten Complete Communities





## Program Structure





### **Planning Process**



Neighborhood Support Teams

Public Engagement

City Council
Approval



## **Planning Process**





## Planning Process

#### H.E.R. Taskforce Phase I Complete Communities Survey Review







## **Plans Completed**





## **Implementation**





## **Project Tracking**





## Follow up with Pilot Communities



Acres Home

Gulfton

Near Northside

Second Ward

Third Ward



# **Next Steps**



#### **Thank You**

houstontx.gov/completecommunities