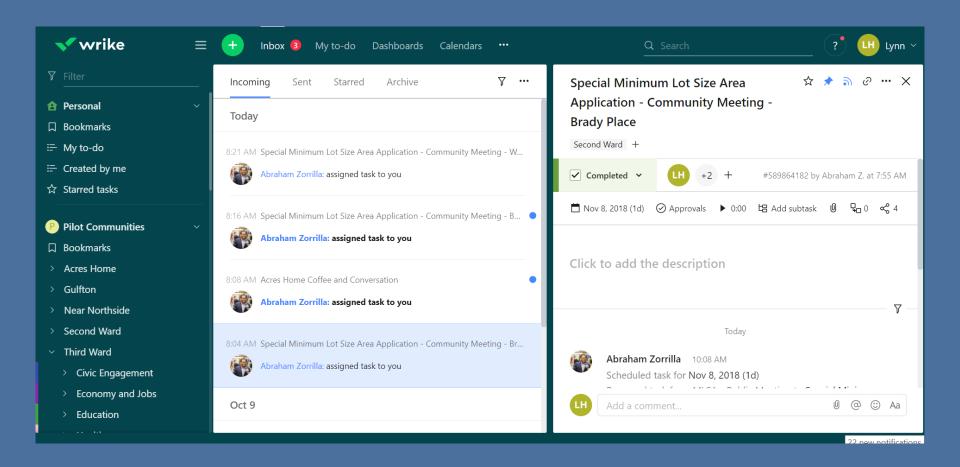

## **Project Tracking**

## Follow up with Pilot Communities

Acres Home

Gulfton

Near Northside

Second Ward

Third Ward