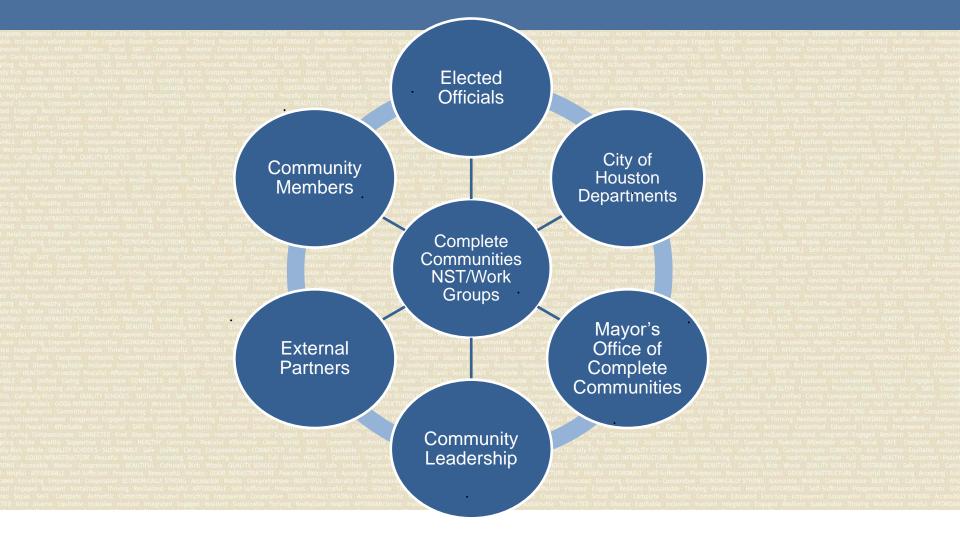

Studies Included Internated Students Sustainable Included Internated Students Sustainable Internated Students Sustainable Internated Students Sustainable Sustainable Internated Students Sustainable S

Phase 2 Update

Presented by

Margaret Wallace Brown

Director, Planning & Development Department

Shannon Buggs

Director, Mayor's Office of Complete Communities

City of Houston
Quality of Life City Council Committe

November 18, 2020



## **Key Milestones**





## Ten Complete Communities





## Program Structure





### **Planning Process**



Neighborhood Support Teams

Public Engagement

City Council
Approval



## **Planning Process**





## Planning Process

#### H.E.R. Taskforce Phase I Complete Communities Survey Review







## **Plans Completed**





## **Implementation**





## **Project Tracking**





## Follow up with Pilot Communities



Acres Home

Gulfton

Near Northside

Second Ward

Third Ward



# **Next Steps**



#### **Thank You**

houstontx.gov/completecommunities