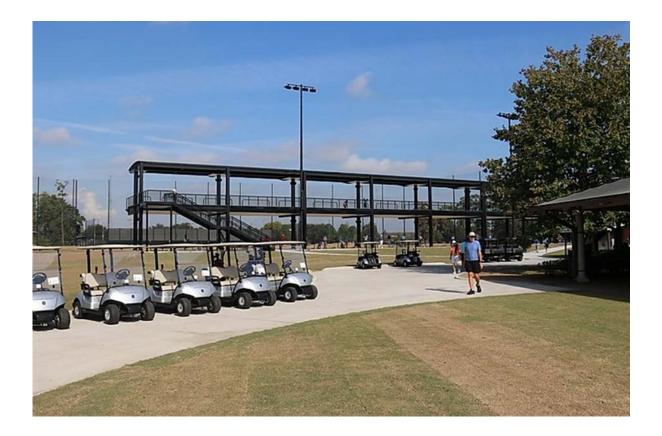

## \$34mm Investment into the park

- \$13mm for the design and construction of Memorial Park Golf Course COMPLETED
- \$500k for the design and construction of the Short Course for kids COMPLETED
- \$3mm for the design and construction of a 2-tiered 86-Bay Driving Range COMPLETED
- \$3mm for the design and construction of a new maintenance facility COMPLETED
- \$500k for the renovation of the existing clubhouse facility IN PROGRESS
- \$9mm for the design and construction of the Educational Center at MPGC IN PROGRESS
- AGF will soon begin final phase of project at a cost of \$4mm:
  - design and construction of 10 new tennis courts;
  - renovation of 8 ½ existing tennis courts;
  - renovation of the existing tennis shop;
  - design and construction of 2 new croquet courts;
  - expansion of the driving range.

## **EXPANDED DRIVING RANGE AND TENNIS COURTS**