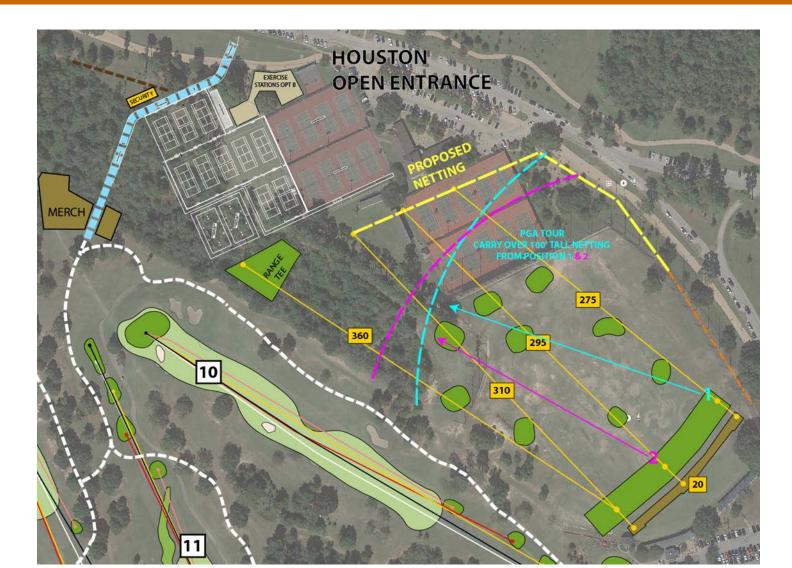

gn and construction of the Short Course for kids COMPLETED
- \$3mm for the design and construction of a 2-tiered 86-Bay Driving Range COMPLETED
- \$3mm for the design and construction of a new maintenance facility COMPLETED
- \$500k for the renovation of the existing clubhouse facility IN PROGRESS
- \$9mm for the design and construction of the Educational Center at MPGC IN PROGRESS
- AGF will soon begin final phase of project at a cost of \$4mm:
  - design and construction of 10 new tennis courts;
  - renovation of 8 ½ existing tennis courts;
  - renovation of the existing tennis shop;
  - design and construction of 2 new croquet courts;
  - expansion of the driving range.

## EDUCATIONAL CENTER FOR KIDS/PLAYER CLUBHOUSE FOR HOUSTON OPEN



## **EXPANDED DRIVING RANGE AND TENNIS COURTS**



# **TENNIS COURTS / CROQUET COURTS**







Mayor Sylvester Turner