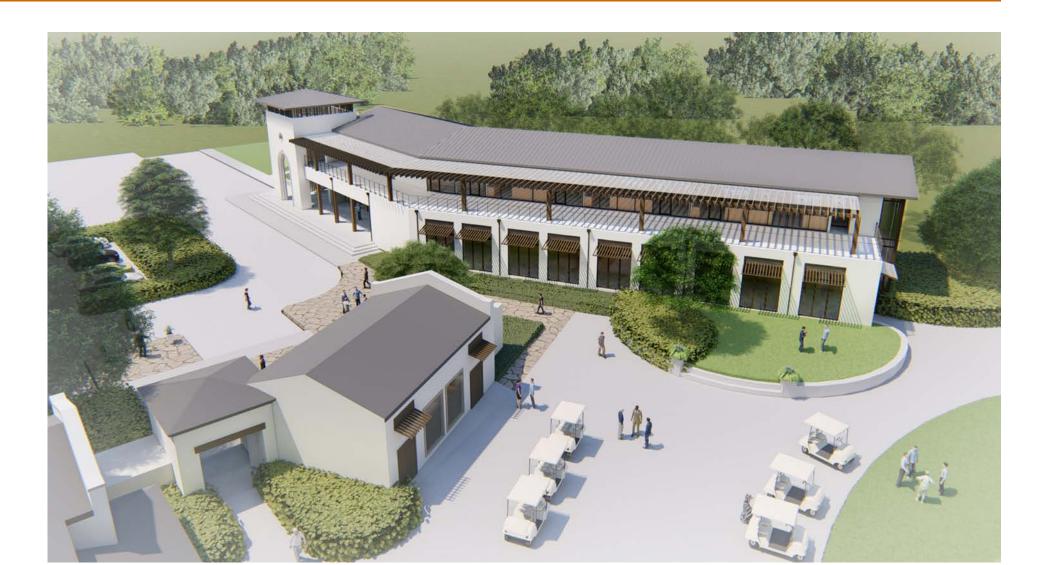

al Park Golf Course COMPLETED
- \$500k for the design and construction of the Short Course for kids COMPLETED
- \$3mm for the design and construction of a 2-tiered 86-Bay Driving Range COMPLETED
- \$3mm for the design and construction of a new maintenance facility COMPLETED
- \$500k for the renovation of the existing clubhouse facility IN PROGRESS
- \$9mm for the design and construction of the Educational Center at MPGC IN PROGRESS
- AGF will soon begin final phase of project at a cost of \$4mm:
  - design and construction of 10 new tennis courts;
  - renovation of 8 ½ existing tennis courts;
  - renovation of the existing tennis shop;
  - design and construction of 2 new croquet courts;
  - expansion of the driving range.

## EDUCATIONAL CENTER FOR KIDS/PLAYER CLUBHOUSE FOR HOUSTON OPEN



## **EXPANDED DRIVING RANGE AND TENNIS COURTS**



# **TENNIS COURTS / CROQUET COURTS**







Mayor Sylvester Turner