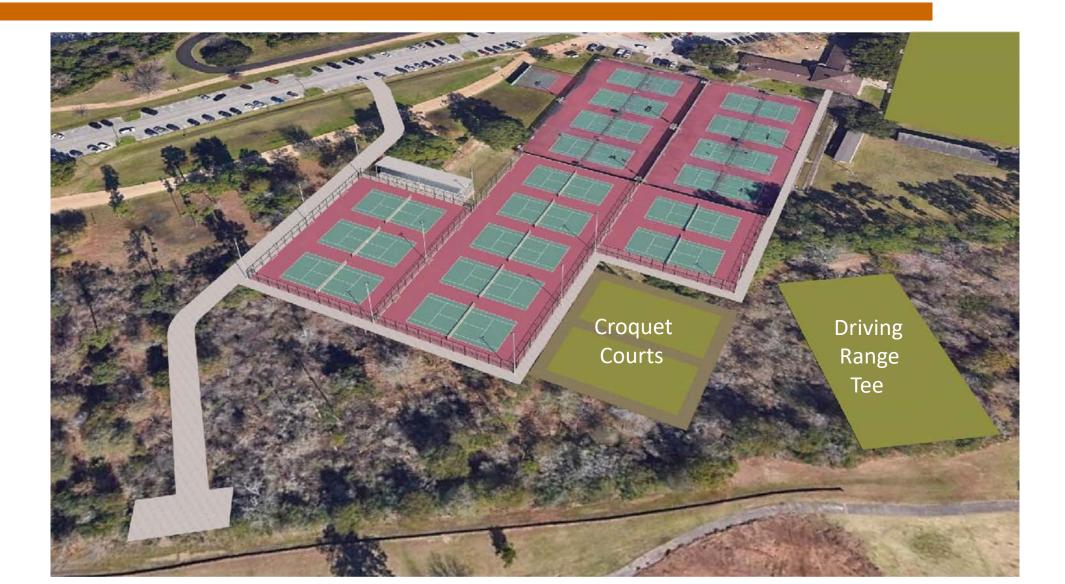

for kids COMPLETED
- \$3mm for the design and construction of a 2-tiered 86-Bay Driving Range COMPLETED
- \$3mm for the design and construction of a new maintenance facility COMPLETED
- \$500k for the renovation of the existing clubhouse facility IN PROGRESS
- \$9mm for the design and construction of the Educational Center at MPGC IN PROGRESS
- AGF will soon begin final phase of project at a cost of \$4mm:
  - design and construction of 10 new tennis courts;
  - renovation of 8 ½ existing tennis courts;
  - renovation of the existing tennis shop;
  - design and construction of 2 new croquet courts;
  - expansion of the driving range.

## EDUCATIONAL CENTER FOR KIDS/PLAYER CLUBHOUSE FOR HOUSTON OPEN



## **EXPANDED DRIVING RANGE AND TENNIS COURTS**



# **TENNIS COURTS / CROQUET COURTS**







Mayor Sylvester Turner