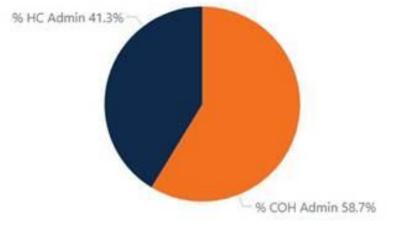

l monitor the daily number of doses made available to Texas by CDC.
- 2. EVAP Expert Vaccine Allocation Panel will be established to work with DSHS in the weekly allocations. Using data and the specific doses allocated, the Expert Vaccine Allocation Panel will develop recommendations for Commissioner approval.
- VAT Vaccine Allocation Team will allocate and order vaccine in CDC's Vaccine Tracking System (VTrckS) to registered providers according to the EVAP decisions.





## Vaccine Distribution Updates

- Doses Received (1<sup>st</sup>) 41,950
- Doses Received (2<sup>nd</sup>) 7,600
- Doses Transferred 3,100
- Doses Administered 32,521

Data current as of 1/27/21



291,845
Doses Admin Houston/Harris

242,291 Individuals Vaccinated

#### % of Total Administered in Houston/Harris County







## Race/Ethnicity of all recipients served in Houston/Harris County



Note: Race/Ethnicity is not reported for 36.4% of recipients

# Race/Ethnicity of recipients served by Houston Health Department



Note: Race/Ethnicity is not reported for 12.2% of recipients

## **Current Vaccination Locations**

### **Current**

- Bayou City Event Center
- Delmar Stadium (Drive Thru)
- Sunnyside Health Center
- Northside Health Center
- Casa de Amigos Health Center
- Sharpstown Health Center

Proposed based on vaccine availability

- North Site #2
- South Site #2
- 4 Mobile Strike Teams



## Moderna – Dose 2

- HHD COVID-19 Hotline calling clients to schedule Dose #2 based on location where Dose #1 was received
- Dose #2 inventory is currently arriving from the manufacturer as scheduled
- HHD