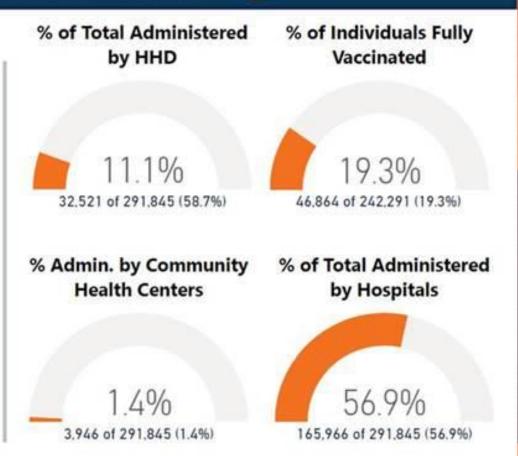

## Vaccine Distribution Updates

- Doses Received (1<sup>st</sup>) 41,950
- Doses Received (2<sup>nd</sup>) 7,600
- Doses Transferred 3,100
- Doses Administered 32,521

Data current as of 1/27/21

291,845
Doses Admin Houston/Harris

242,291 Individuals Vaccinated