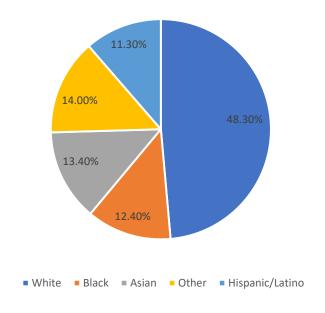

## Race/Ethnicity of all recipients served in Houston/Harris County

Note: Race/Ethnicity is not reported for 36.4% of recipients