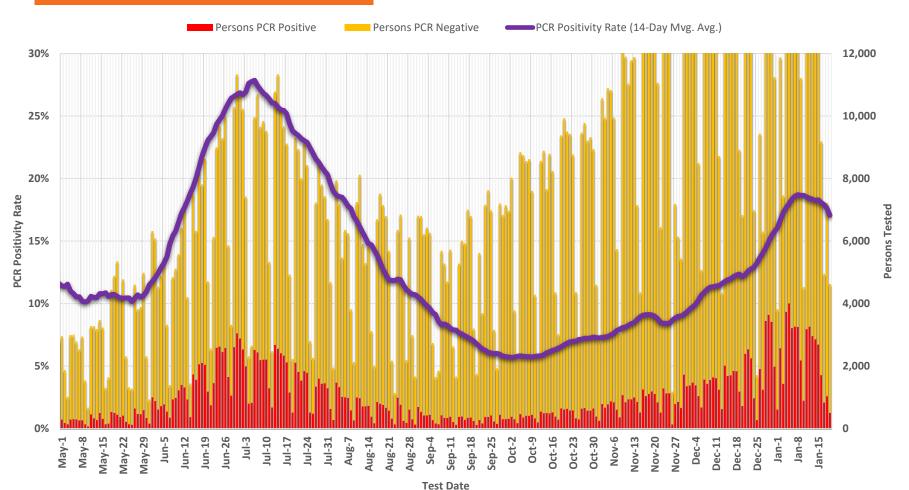

## Houston's COVID-19 Positivity Rate

### **14-day Moving Average**

| Date     | Rate |
|----------|------|
| 01/01/21 | 16.1 |
| 01/08/21 | 18.7 |
| 01/15/21 | 18.3 |
| 01/19/21 | 17.1 |

NOTE: This is a dynamic chart that changes daily. Due to a data lag, the bars on the right do not contain full data for those dates. This impacts the purple line, representing the 14-day moving average.