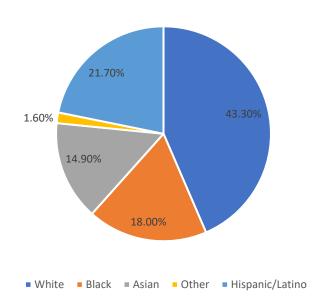

# Race/Ethnicity of recipients served by Houston Health Department

Note: Race/Ethnicity is not reported for 12.2% of recipients