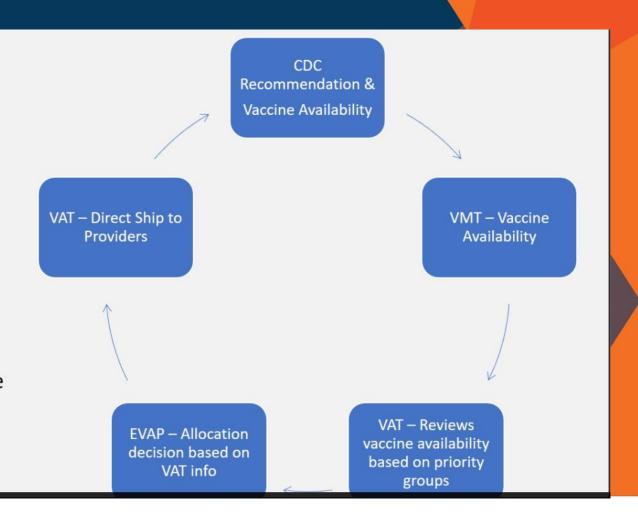

## Vaccine Distribution Process

- 1. VMT Vaccine Management Team will monitor the daily number of doses made available to Texas by CDC.
- 2. EVAP Expert Vaccine Allocation Panel will be established to work with DSHS in the weekly allocations. Using data and the specific doses allocated, the Expert Vaccine Allocation Panel will develop recommendations for Commissioner approval.
- VAT Vaccine Allocation Team will allocate and order vaccine in CDC's Vaccine Tracking System (VTrckS) to registered providers according to the EVAP decisions.