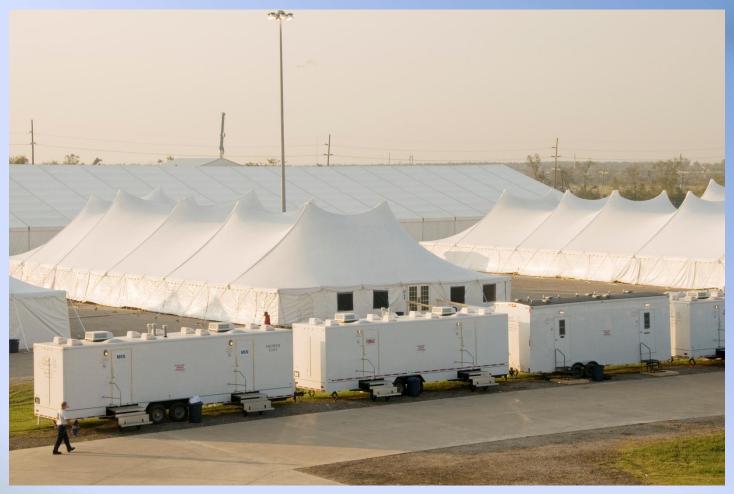

## 1,400 Bed FEMA Base Camp Port Allen, LA - 2005

1,400 Person Base Camp for Emergency Workers Responding to Hurricane Katrina