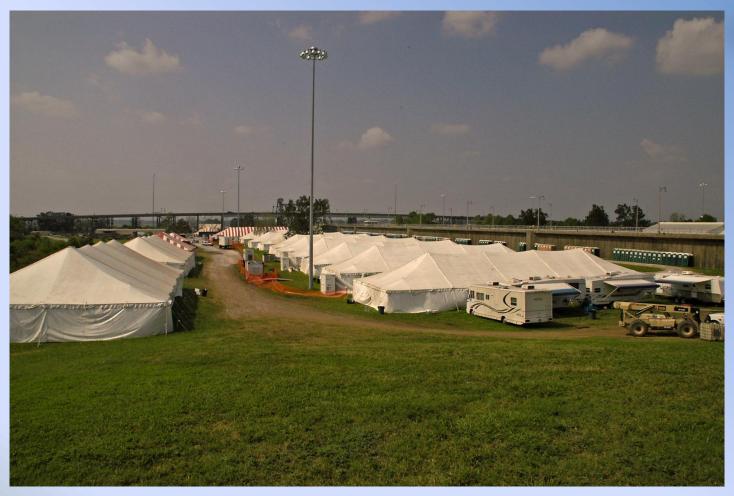

## FEMA Base Camp - 2008 Beaumont, TX

2,000 Person Base Camp for FEMA & Contractor Personnel Responding to Hurricane Gustav & Ike