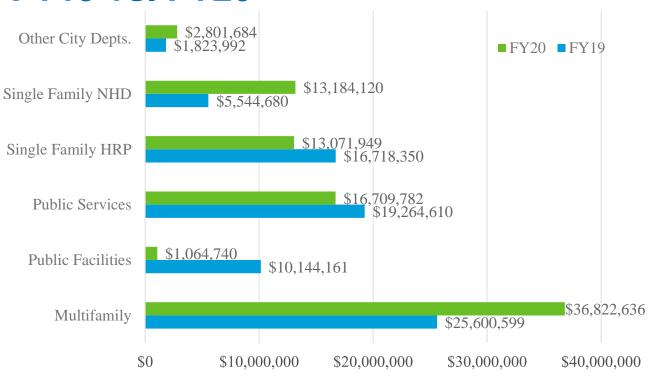

ing post maintenance costs |
| Total      | \$4,100,000.00 | Estimated Total                                        |







# DIRECTOR'S COMMENTS

#### **Community Office Hours**







#### **Homebuyer Assistance Program**



Provides up to \$30,000 to help Houstonians purchase a home





#### Single Family Home Repair Program



Repairs and reconstructs existing homes for homeowners





#### **New Home Development Program**



NHD builds new homes for sale at affordable prices





#### Other Programs (Fiscal Year to Date)

36,595

Service Visits – Public Services (FY '20)

10

Projects under construction – Public Facilities (FY '20)

Note: Public Services numbers have a one-month lag in reporting due to the nature of these programs.





# **Spending by Program Area FY19 vs. FY20**







# THANK YOU!



#### HOUSTON HOUSING AUTHORITY

Introduction & Major Development Updates







### **OUR MISSION**

To improve lives by providing quality, affordable housing options and promoting education and economic self-sufficiency





## **AGENDA**

- I. Introduction
- II. Major Development Updates

#### HOUSTON'S HOUSING LANDSCAPE

HOUSTON RANKS



FOR SEVERE AFFORDABLE HOUSING SHORTAGES

IN TEXAS IN THE U.S.

OUR CITY ONLY HAS

## 19 UNITS

THAT ARE AFFORDABLE FOR EVERY 100 HOUSEHOLDS IN NEED

430,000

HOUSTON RENTER
HOUSEHOLDS (ALOMST 50%)
ARE COST-BURDENED, MEANING
THEY SPEND MORE THAN 30%
OF INCOME ON RENT

STRUGGLING TO FIND
AFFORDABLE HOUSING:



TEACHERS & CLASSROOM ASSISTANTS •
POLICE OFFICERS • FIRE FIGHTERS • MEDICAL PERSONNEL
(NURSES, NURSING ASSISTANTS, HOME HEALT