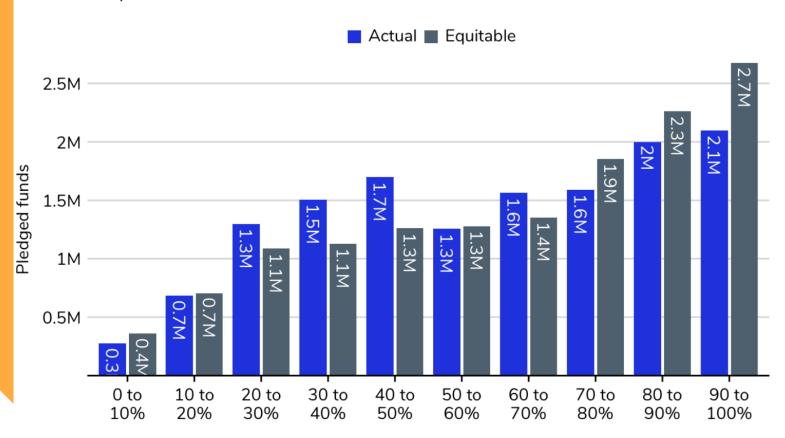

**Equity analysis**





## Map of the number of renter occupied units by Census tract Number of renter occupied units 500 1,000 1,500 2,000



#### $Equitable\ Pledge_T = Equity\ Ratio_T imes Total\ Pledged$

where

$$Equity \ Ratio_T = rac{Expected \ Pledge_T imes Composite \ SVI \ Score_T}{\sum_{T=1}^{N} (Expected \ Pledge_T imes Composite \ SVI \ Score_T)}$$

and

$$Expected\ Pledge_T = rac{Total\ Pledged}{\sum_{T=1}^{N}\ Est.\ Renter\ Units_T} imes\ Est.\ Renter\ Units_T$$

and

Est. Renter  $Units_T = Renter\ Units_T\ imes \%\ Overlap\ with\ CoHBoundary_T$ 



### The equitable distribution of pledged funds

Given the number of renter occupied units and Composite SVI Score





Composite SVI Percentile

### Pledged funds by Composite SVI Percentile bracket

Actual vs. equitable\*





Composite SVI Percentile

<sup>\*</sup> based on renter occupied units and Composite SVI Score

## Map of the gap between actual and equitable pledge amounts by ZIP Code





# 10 Most Underserved ZIP Codes Composite SVI Composite SVI Pledge Gap 77074 \$226,917 88.1% -\$121,332 77020 \$70,004 83.0% -\$115,142

-\$108,490

-\$105,211

-\$90,782

-\$83,913

-\$82,659

-\$73,340

-\$70,720

-\$70,470

91.9%

70.4%

68.9%

73.3%

69.6%

83.7%

46.7%

91.1%

\$120,105

\$47,742

\$43,932

\$122,301

\$111,665

\$263,966

\$58,234

\$147,910

77011 77012

77087

77061

77076

77092

77006

77022



## THANK YOU



## PUBLIC COMMENT