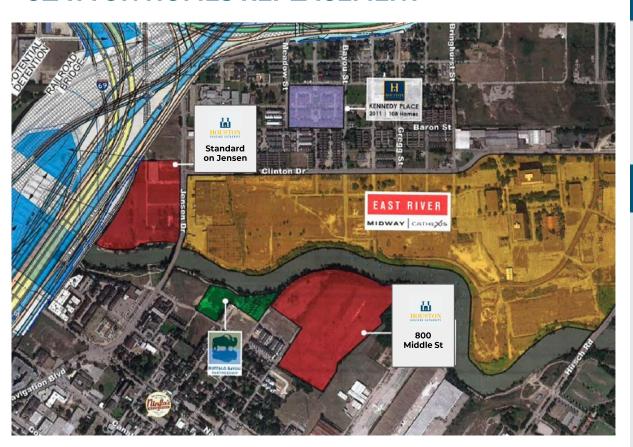

#### **CLAYTON HOMES REPLACEMENT**

## **STANDARD ON JENSEN**Developer: Ojala

**Community type:** Tax credit, mixed income

#### 600 Units:

- 51% affordable (85 Clayton replacement units; remaining are workforce
- 49% market rate

## **800 MIDDLE ST** Developer: NRP

**Community type:** Tax credit, mixed income

#### Units:

- Phase 1: 385 affordable units (95 will be Clayton replacement)
- Phase 2: Mixed income, which will blend market rate and affordable
- Phase 3: 100+ townhomes with affordable homeownership opportunity

### **800 MIDDLE ST**

#### **STANDARD ON JENSEN**