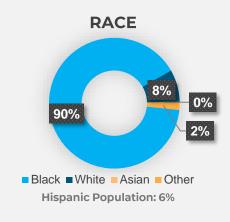

#### **PUBLIC HOUSING**

Average Income: \$12,238

| AGE DEMOGRAPHICS |     |  |  |  |
|------------------|-----|--|--|--|
| 62+ (ELDERLY)    | 14% |  |  |  |
| 18-64            | 37% |  |  |  |
| 17 & UNDER       | 49% |  |  |  |