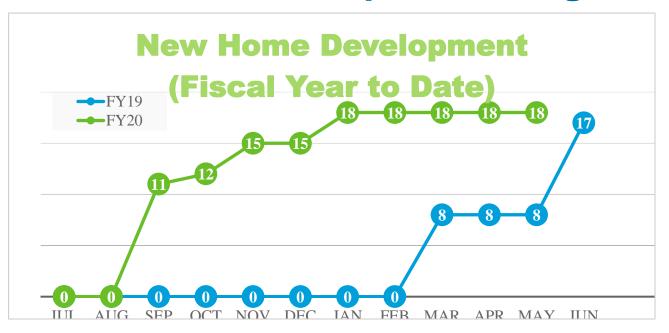

#### **New Home Development Program**

NHD builds new homes for sale at affordable prices

#### Other Programs (Fiscal Year to Date)

36,595

Service Visits – Public Services (FY '20)

10

Projects under construction – Public Facilities (FY '20)

Note: Public Services numbers have a one-month lag in reporting due to the nature of these programs.