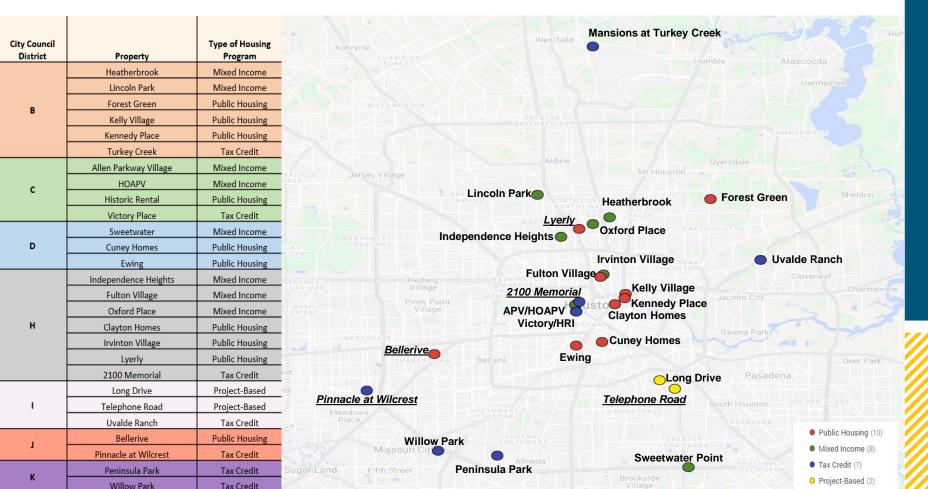

the City of Houston. Few tools are available that allow HHA to consistently acquire or develop safe, quality housing with long-term affordability. A public facility corporation ("PFC") is a dependable tool permitted by Chapter 303 of the Texas Local Government Code for that public purpose.
- PFCs, when used by housing authorities, can provide an efficient, valuable incentive to encourage developers and investors to acquire and build affordable housing.

### STANDARD HEIGHTS (EXAMPLE OF PFC DEAL)



- 301-unit, mixed-income community developed through a public-private partnership
- 51% of the units will be set-aside to residents earning at or below 80% of the area median income
- Units are set to be delivered in the second quarter of 2020.

## HHA DEVELOPMENTS

#### **CURRENT PROPERTIES**



### **FUTURE MIXED-INCOME DEVELOPMENTS**

| City Council<br>District                        | Property                               | Type of Housing<br>Program