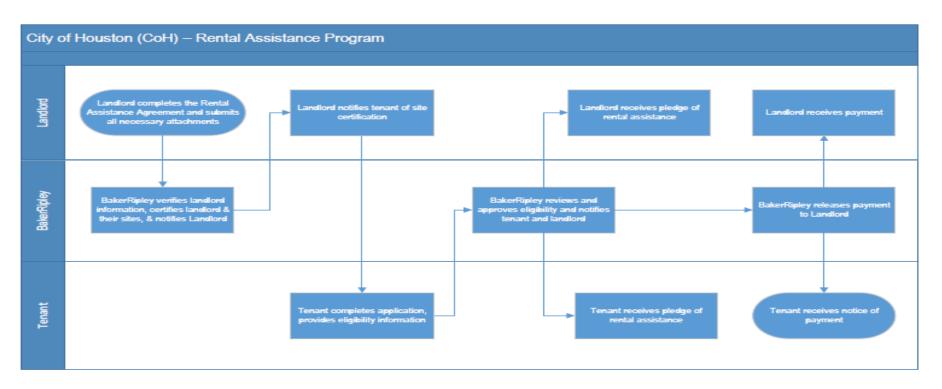

|

## THANKYOU



## City of Houston Rental Assistance Program

Presentation to Housing and Community Affairs Committee

Monday June 22, 2020

Presenter - Rene Solis, Chief Program Officer



## Agenda

- discuss the Program Design of the city of Houston rental assistance program
- 2. discuss results of landlord participation
- 3. discuss results of tenant applications
- discuss results of payments
- discuss results of social vulnerability Equity analysis & final steps of the program

## Program Design – The Texas Two-Step

Our goal was to enroll participating Landlords and accept Tenant applications in such a way to ensure timely and accurate payments



## Results-Landlord Participation



## Results—Landlord Participation

- Successes from landlord enrollment
  - 9,082 rental properties
  - Over 7,000 properties became "Participating Landlords"
  - Close to 3,000 properties had tenant applications connected to the location
  - Landlords confirming/correcting amounts of rent due
- Challenges arising from landlord enrollment
  - Properties not inside the City of Houston
  - Properties outside of Harris county but still inside City of Houston
  - Properties that were commercial/retail properties
  - Incorrect W9-EIN/SSN verification

## Results—Tenant Applications



## Results—Tenant Applications

- Successes from Tenant Applications
  - On 5/13<sup>th</sup> at 10am, over 30,000 individuals were ready to enroll
  - System closed within 9