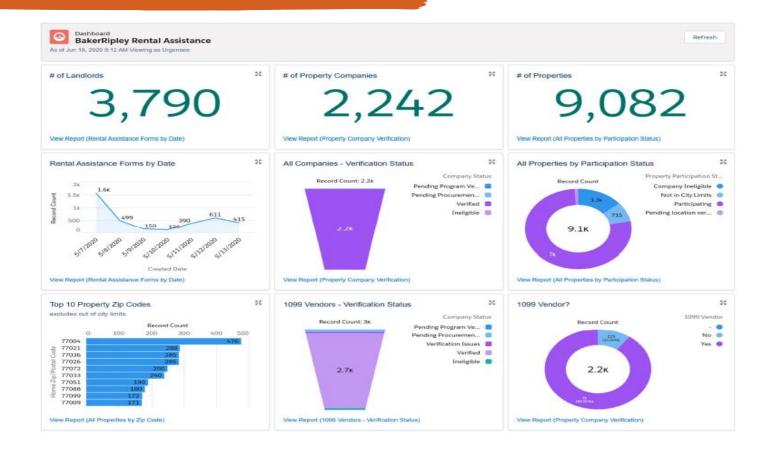

|

## THANKYOU



## City of Houston Rental Assistance Program

Presentation to Housing and Community Affairs Committee

Monday June 22, 2020

Presenter - Rene Solis, Chief Program Officer



## Agenda

- discuss the Program Design of the city of Houston rental assistance program
- 2. discuss results of landlord participation
- 3. discuss results of tenant applications
- discuss results of payments
- discuss results of social vulnerability Equity analysis & final steps of the program

## Program Design – The Texas Two-Step

Our goal was to enroll participating Landlords and accept Tenant applications in such a way to ensure timely and accurate payments



## Results-Landlord Participation



## Results—Landlord Participation

- Successes from landlord enrollment
  - 9,082 rental properties
  - Over 7,000 properties became "Participating Landlords"
  - Close to 3,000 properties had tenant applications connected to the location
  - Landlords confirming/correcting amounts of rent due
- Challenges arising from landlord enrollment
  - Properties not inside the City of Houston
  - Properties outside of Harris county but still inside City of Houston
  - Properties that were commercial/retail properties
  - Incorrect W9-EIN/SSN verification

## Results—Tenant Applications



## Results—Tenant Applications

- Successes from Tenant Applications
  - On 5/13<sup>th</sup> at 10am, over 30,000 individuals were ready to enroll
  - System closed within 90 minutes after 11,881 Tenant applica