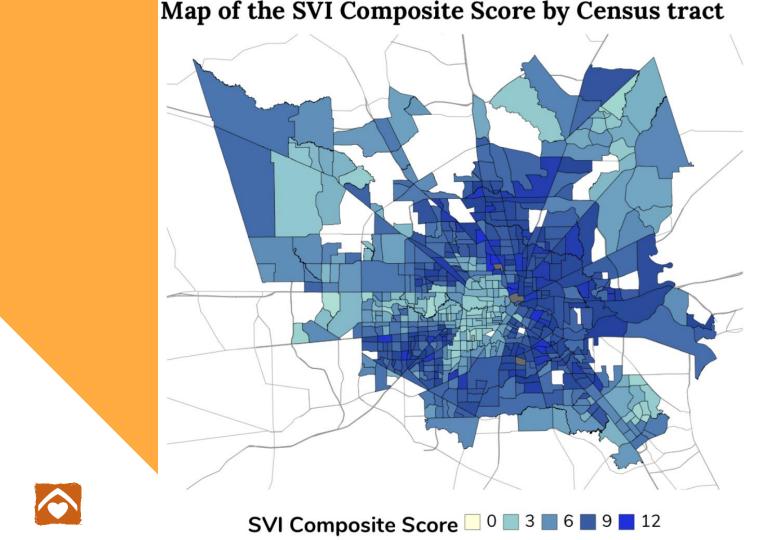

ation.
- Challenges in Payments
  - Incorrect amounts reported in Tenant Applications Refunds
  - Returned ACH's incorrect LL bank information
  - Delay in reimbursement from the City of Houston

## Results – Social Vulnerability

- The Declined Applications (1,207) led to new opportunity
- Approx. \$1.5m in Rental Assistance Funds available for 'equity adjustments'
- Payment Data was evaluated in conjunction with Social Vulnerability Index and the number of rental properties within the City of Houston
- New Targets by Zip Code were established and additional enrollment is being pursued with the remaining funds

City of Houston Rental Assistance

## **Equity analysis**





## Map of the number of renter occupied units by Census tract Number of renter occupied units 500 1,000 1,500 2,000



#### $Equitable\ Pledge_T = Equity\ Ratio_T imes Total\ Pledged$

where

$$Equity \ Ratio_T = rac{Expected \ Pledge_T imes Composite \ SVI \ Score_T}{\sum_{T=1}^{N} (Expected \ Pledge_T imes Composite \ SVI \ Score_T)}$$

and

$$Expected\ Pledge_T = rac{Total\ Pledged}{\sum_{T=1}^{N}\ Est.\ Renter\ Units_T} imes\ Est.\ Renter\ Units_T$$

and

Est. Renter  $Units_T = Renter\ Units_T\ imes \%\ Overlap\ with\ CoHBoundary_T$ 



### The equitable distribution of pledged funds

Given the number of renter occupied units and Composite SVI Score





Composite SVI Percentile

### Pledged funds by Composite SVI Percentile bracket

Actual vs. equitable\*





Composite SVI Percentile

<sup>\*</sup> based on renter occupied units and Composite SVI Score

## Map of the gap between actual and equit