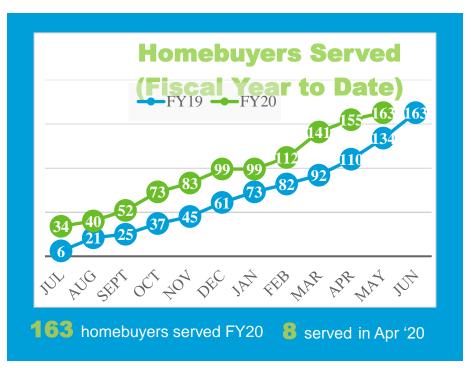

#### **Homebuyer Assistance Program**

Provides up to \$30,000 to help Houstonians purchase a home