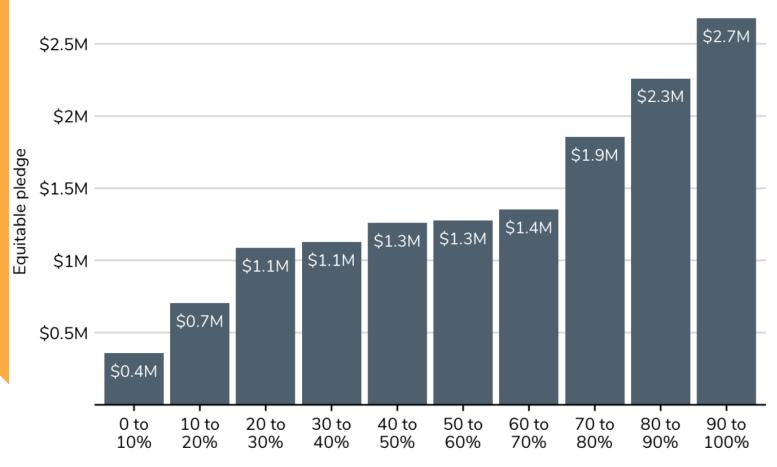

d and additional enrollment is being pursued with the remaining funds

City of Houston Rental Assistance

## **Equity analysis**





## Map of the number of renter occupied units by Census tract Number of renter occupied units 500 1,000 1,500 2,000



#### $Equitable\ Pledge_T = Equity\ Ratio_T imes Total\ Pledged$

where

$$Equity \ Ratio_T = rac{Expected \ Pledge_T imes Composite \ SVI \ Score_T}{\sum_{T=1}^{N} (Expected \ Pledge_T imes Composite \ SVI \ Score_T)}$$

and

$$Expected\ Pledge_T = rac{Total\ Pledged}{\sum_{T=1}^{N}\ Est.\ Renter\ Units_T} imes\ Est.\ Renter\ Units_T$$

and

Est. Renter  $Units_T = Renter\ Units_T\ imes \%\ Overlap\ with\ CoHBoundary_T$ 



### The equitable distribution of pledged funds

Given the number of renter occupied units and Composite SVI Score





Composite SVI Percentile

### Pledged funds by Composite SVI Percentile bracket

Actual vs. equitable\*





Composite SVI Percentile

<sup>\*</sup> based on renter occupied units and Composite SVI Score

## Map of the gap between actual and equitable pledge amounts by ZIP Code





# 10 Most Underserved ZIP Codes Composite SVI Composite SVI Pledge Gap 77074 \$226,917 88.1% -\$121,332 77020 \$70,004 83.0% -\$115,142

-\$108,490

-\$105,211

-\$90,782

-\$83,913

-\$82,659

-\$73,340

-\$70,720

-\$70,470

91.9%

70.4%

68.9%

73.3%

69.6%

83.7%

46.7%

91.1%

\$120,105

\$47,742

\$43,932

\$122,301

\$111,665

\$263,966

\$58,234

\$147,910

77011 77012

77087

77061

77076

77092

77006

77022



## THANK YOU



## PUBLIC COMMENT