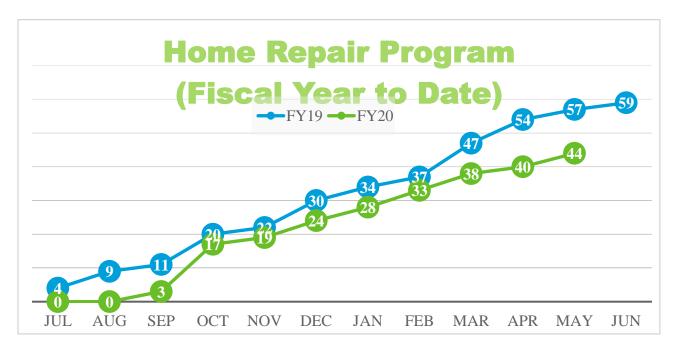

#### Single Family Home Repair Program

Repairs and reconstructs existing homes for homeowners