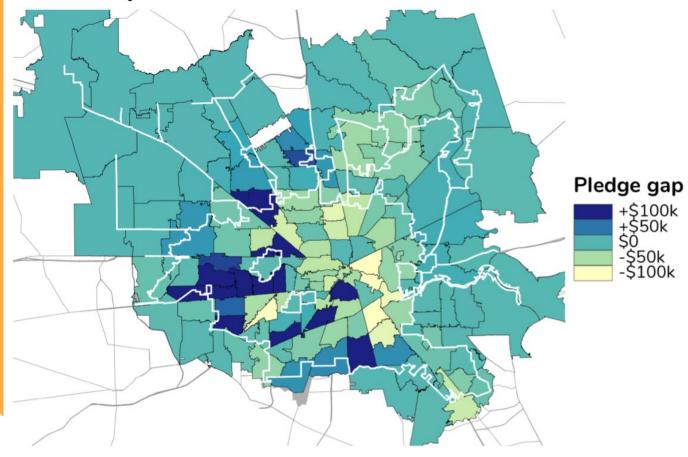

ity\ Ratio_T imes Total\ Pledged$

where

$$Equity \ Ratio_T = rac{Expected \ Pledge_T imes Composite \ SVI \ Score_T}{\sum_{T=1}^{N} (Expected \ Pledge_T imes Composite \ SVI \ Score_T)}$$

and

$$Expected\ Pledge_T = rac{Total\ Pledged}{\sum_{T=1}^{N}\ Est.\ Renter\ Units_T} imes\ Est.\ Renter\ Units_T$$

and

Est. Renter  $Units_T = Renter\ Units_T\ imes \%\ Overlap\ with\ CoHBoundary_T$ 



### The equitable distribution of pledged funds

Given the number of renter occupied units and Composite SVI Score





Composite SVI Percentile

### Pledged funds by Composite SVI Percentile bracket

Actual vs. equitable\*





Composite SVI Percentile

<sup>\*</sup> based on renter occupied units and Composite SVI Score

## Map of the gap between actual and equitable pledge amounts by ZIP Code





# 10 Most Underserved ZIP Codes Composite SVI Composite SVI Pledge Gap 77074 \$226,917 88.1% -\$121,332 77020 \$70,004 83.0% -\$115,142

-\$108,490

-\$105,211

-\$90,782

-\$83,913

-\$82,659

-\$73,340

-\$70,720

-\$70,470

91.9%

70.4%

68.9%

73.3%

69.6%

83.7%

46.7%

91.1%

\$120,105

\$47,742

\$43,932

\$122,301

\$111,665

\$263,966

\$58,234

\$147,910

77011 77012

77087

77061

77076

77092

77006

77022



## THANK YOU



## PUBLIC COMMENT