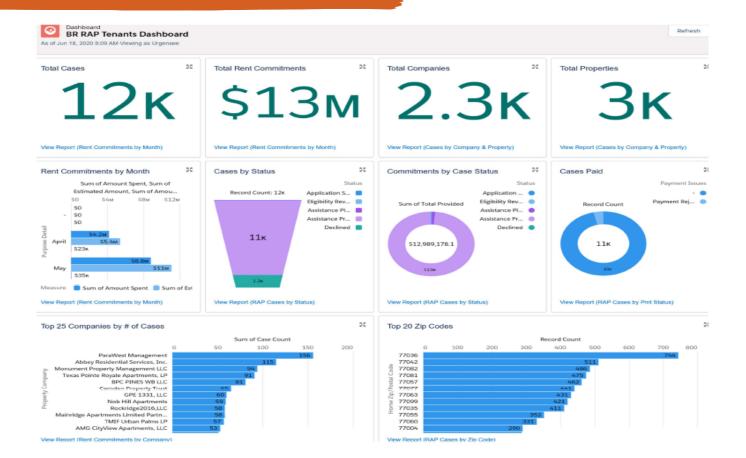

am

## Program Design – The Texas Two-Step

Our goal was to enroll participating Landlords and accept Tenant applications in such a way to ensure timely and accurate payments



## Results-Landlord Participation



## Results—Landlord Participation

- Successes from landlord enrollment
  - 9,082 rental properties
  - Over 7,000 properties became "Participating Landlords"
  - Close to 3,000 properties had tenant applications connected to the location
  - Landlords confirming/correcting amounts of rent due
- Challenges arising from landlord enrollment
  - Properties not inside the City of Houston
  - Properties outside of Harris county but still inside City of Houston
  - Properties that were commercial/retail properties
  - Incorrect W9-EIN/SSN verification

## Results—Tenant Applications



## Results—Tenant Applications

- Successes from Tenant Applications
  - On 5/13<sup>th</sup> at 10am, over 30,000 individuals were ready to enroll
  - System closed within 90 minutes after 11,881 Tenant applications had been received and all funds encumbered
  - Majority of Tenants (10,586) certified eligibility correctly and included supporting document to verify identity – Photo ID or Utility Bill
  - 11,881 applications connected to close to 3,000 properties
- Challenges arising from Tenant Applications
  - Slow system response during the first 20 minutes
  - > 1,200 (10%) Tenant Applications were declined because of duplicate applications;
     property not linked to Participating Landlords; Tenant did not owe rent; or Tenant was not eligible.

## Results – Payments

- Successes fro