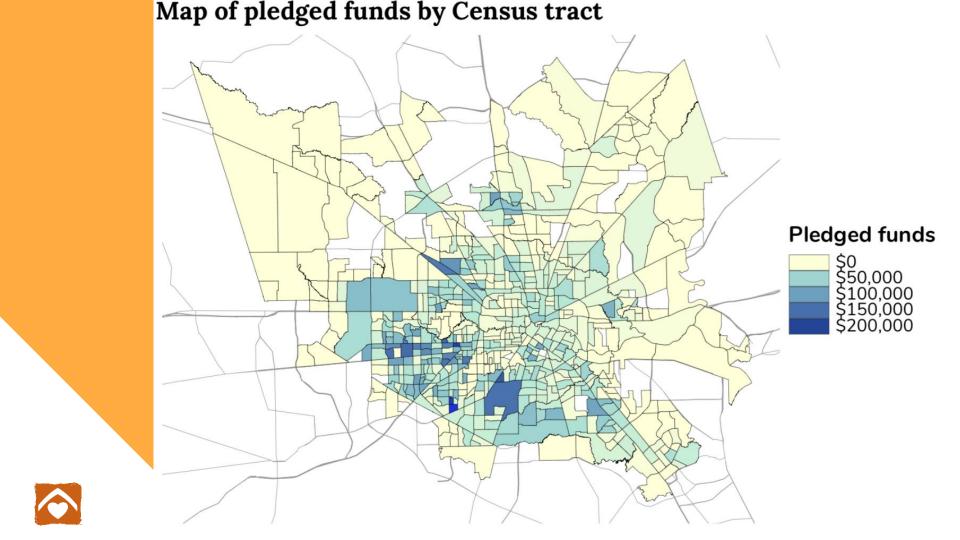

landlord properties
  - Pledge, Payment, and Statement Notifications to Landlords and Tenants went well. Good Communication.
- Challenges in Payments
  - Incorrect amounts reported in Tenant Applications Refunds
  - Returned ACH's incorrect LL bank information
  - Delay in reimbursement from the City of Houston

## Results – Social Vulnerability

- The Declined Applications (1,207) led to new opportunity
- Approx. \$1.5m in Rental Assistance Funds available for 'equity adjustments'
- Payment Data was evaluated in conjunction with Social Vulnerability Index and the number of rental properties within the City of Houston
- New Targets by Zip Code were established and additional enrollment is being pursued with the remaining funds

City of Houston Rental Assistance

## **Equity analysis**





## Map of the number of renter occupied units by Census tract Number of renter occupied units 500 1,000 1,500 2,000



#### $Equitable\ Pledge_T = Equity\ Ratio_T imes Total\ Pledged$

where

$$Equity \ Ratio_T = rac{Expected \ Pledge_T imes Composite \ SVI \ Score_T}{\sum_{T=1}^{N} (Expected \ Pledge_T imes Composite \ SVI \ Score_T)}$$

and

$$Expected\ Pledge_T = rac{Total\ Pledged}{\sum_{T=1}^{N}\ Est.\ Renter\ Units_T} imes\ Est.\ Renter\ Units_T$$

and

Est. Renter  $Units_T = Renter\ Units_T\ imes \%\ Overlap\ with\ CoHBoundary_T$ 



### The equitable distribution of pledged funds

Given the number of renter occupied units and Composite SVI Score





Composite SVI Percentile

### Pledged funds by Composite SVI Percentile bracket

Actual vs. equitable\*





Composite SVI Perce