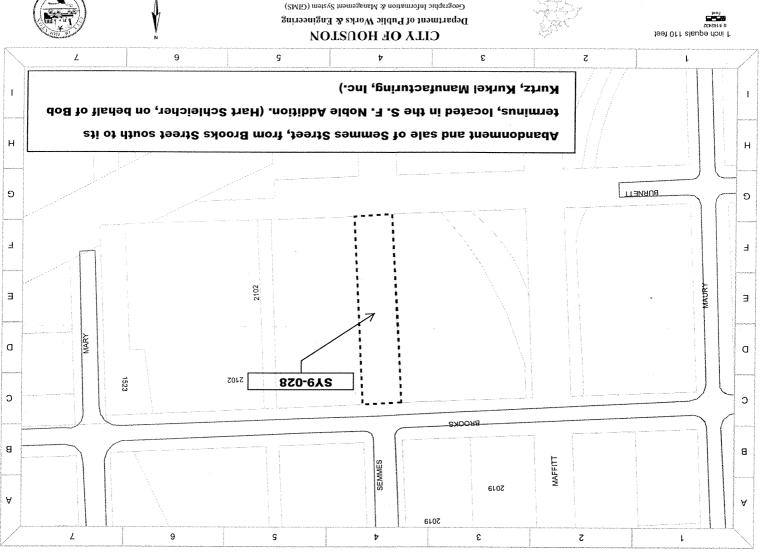

76. **SET HEARING DATE** to consider a Municipal Setting Designation ordinance (MSD) for SRS Shopping Center, Ltd. for the site located at 13100 block of Memorial Drive <u>DISTRICTS A - LAWRENCE; F - KHAN and G - HOLM</u>
<u>SUGGESTED HEARING DATE - 9:00 A.M. - WEDNESDAY - DECEMBER 16, 2009</u>