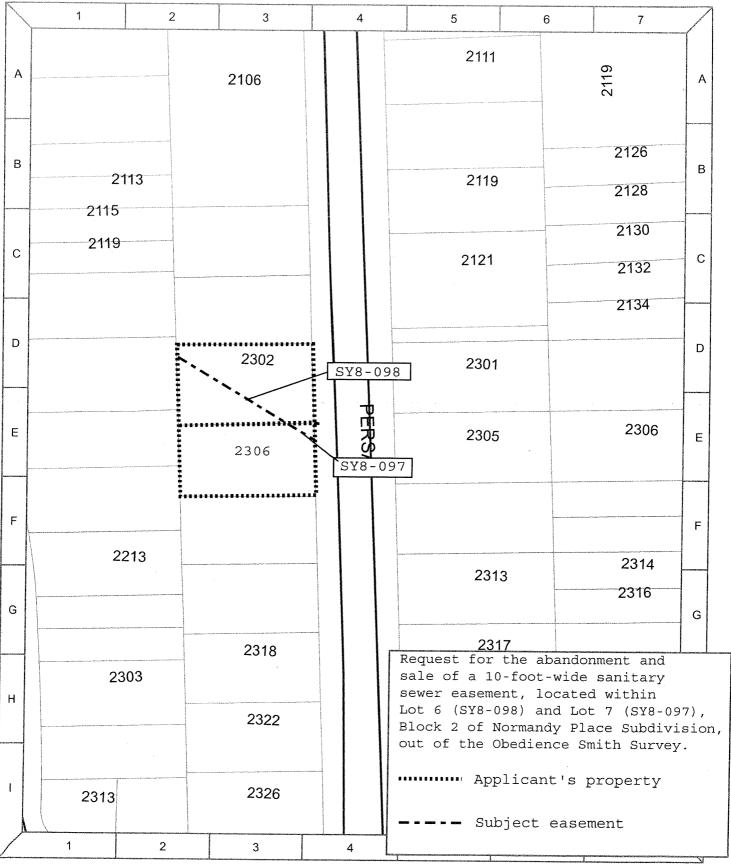

Frost Town Archaeological Site Sidney Sherman Brady House

80 Spruce Street 3805 Wilmer Street

DISTRICT H- GONZALEZ
DISTRICT H- GONZALEZ

- 21. ORDINANCE **AMENDING THE HOUSTON SIGN CODE** relating to directional and locational signs for medical institutions
- 22. ORDINANCE **AMENDING ARTICLE IX OF CHAPTER 10 OF THE CODE OF ORDINANCES**, **HOUSTON**, **TEXAS**, relating to dangerous buildings
- 23. ORDINANCE finding and determining that public convenience and necessity no longer require the continued use of Semmes Street between Brooks Street and Burnett Street, containing 0.4132 acre of land, more or less, in the S. F. Noble's Addition, S. M. Harris Survey, A-327; vacating and abandoning said tract of land to Kurkel Manufacturing, Inc., owner, in consideration of said owner's payment of \$54,000.00 and other consideration to the City **DISTRICT B JOHNSON**
- 24. ORDINANCE finding and determining that public convenience and necessity no longer require the continued use of a 10-foot-wide sanitary sewer easement, containing Parcels SY8-097 and SY8-098, within Lots 6 and 7, Block 2 of the Normandy Place Subdivision, in the Obedience Smith Survey, A-696, Houston, Harris County, Texas; vacating and abandoning said two (2) parcels to Mary Wilson, and Ellen W. Schultz, et al., the abutting owners, as their interests appear, in consideration of the earlier dedication to the City of a larger sanitary sewer easement, Parcel D92-2, in 1992, by Robert Wilson, a former owner, and other consideration to the City **DISTRICT C CLUTTERBUCK**
- 25. ORDINANCE rescinding Ordinance 2008-0819 and approving and authorizing Purchase Agreement between Congregation Beth Israel of Houston, Purchaser, and the City of Houston, Texas, Seller, for the sale of 0.8237 acres of land, more or less, being out of a Former Water Plant located at 1109 Antoine Drive (Parcel SY7-040), in Reserve A, Block 9, Afton Village Subdivision, Section Two, E.B. Cogswell Survey, A-785, Houston, Texas, for an exchange of real property and a cash payment of \$27,950.00; approving the property exchange, Development Agreement, Special Warranty Deeds and a contract for deed **DISTRICT A LAWRENCE**
- 26. ORDINANCE providing \$499,500.00 in Federal Government Grant Funded (CDBG) Funds; authorizing the purchase of 23,205 square feet, more or less, of land out of Block 5 Ingraham Addition, Houston, Harris County (3301, 3303 and 3305 Lyons Avenue), and improvements thereon, for the Houston Public Library; approving Purchase and Sale Agreement with the owner (Fifth Ward Community Redevelopment Corporation) of the land **DISTRICT B JOHNSON**
- 27. ORDINANCE authorizing the purchase of 28,462 square feet, more or less, of land out of the S. M Harris Survey, Houston, Harris County (3308 Ellis Court), for the Houston Public Library approving Purchase and Sale Agreement with the owner (Fifth Ward Community Redevelopment Corporation) of the land; authorizing the assignment to Fifth Ward Community Redevelopment Corporation of a Promissory Note made by Pleasant Hill Community Development Corporation <a href="DISTRICT B JOHNSON">DISTRICT B JOHNSON</a>
- 28. ORDINANCE establishing the north and south sides of the 900-1000 blocks of E. 25th Avenue within the City of Houston as a special building line requirement area pursuant to Chapter 42 of the Code of Ordinances, Houston, Texas **DISTRICT H GONZALEZ**
- 29. ORDINANCE establishing the north and south sides of the 900-1000 blocks of E. 25th Avenue within the City of Houston as a special minimum lot size requirement area pursuant to Chapter 42 of the Code of Ordinances, Houston, Texas **DISTRICT H GONZALEZ**
- 30. ORDINANCE establishing the east side of the 3200-3300 block of Morrison Street within the City of Houston as a special minimum lot size requirement area pursuant to Chapter 42 of the Code of Ordinances, Houston, Texas **DISTRICT H GONZALEZ**