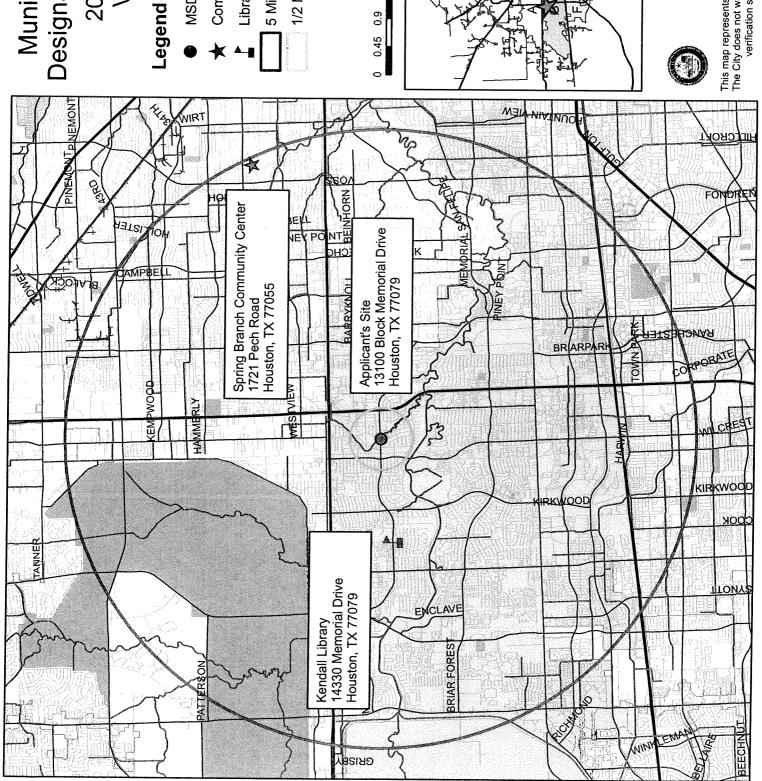

76. **SET HEARING DATE** to consider a Municipal Setting Designation ordinance (MSD) for SRS Shopping Center, Ltd. for the site located at 13100 block of Memorial Drive <u>DISTRICTS A - LAWRENCE; F - KHAN and G - HOLM</u>
<u>SUGGESTED HEARING DATE - 9:00 A.M. - WEDNESDAY - DECEMBER 16, 2009</u>