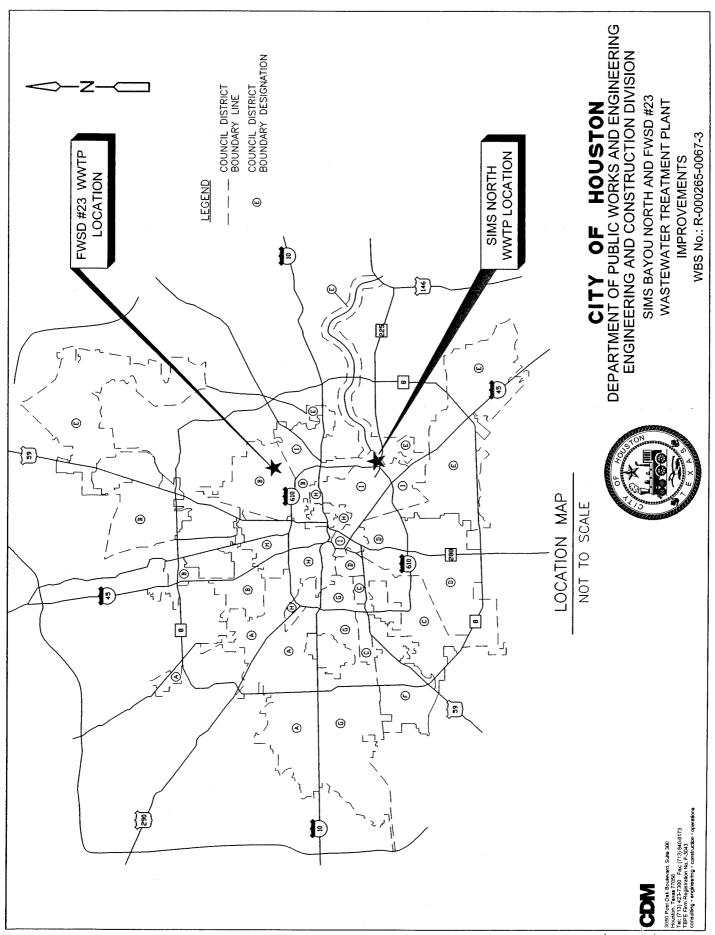

The

Other Authorization:

REQUIRED AUTHORIZATION

Other Authorization:

Other Authorization:

Andrew F. Icken, Deputy Director Planning and Development Services Division

| 09/08/09                                                | SUBJECT: Parcel AY6-148; Jose Zavala Olmos,<br>Trustee; Kirby Drive Storm Sewer Replacement<br>Project; L.D. No. 055-0500002-022; | Originator's<br>Initials<br>RGR/JNQ | Page2_ of2_ |
|---------------------------------------------------------|-----------------------------------------------------------------------------------------------------------------------------------|-------------------------------------|-------------|
| IMPROVEMENTS<br>112.50 linear feet<br>sign @ \$3,513.00 | S:<br>: of asphalt @ \$2.25 x 75% \$ 190.00®<br>) x 90%\$3,161.00®                                                                |                                     |             |
| TOTAL IMPROVI                                           | EMENTS                                                                                                                            | 3,351.00                            |             |
| TOTAL COMPEN                                            | ISATION                                                                                                                           | 57.839.00                           |             |