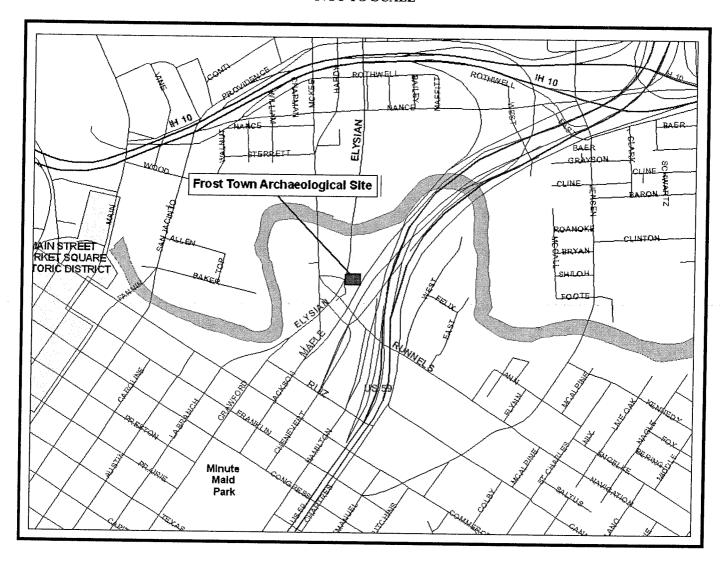

#### **RESOLUTIONS AND ORDINANCES** - NUMBERS 16 through 74

- 16. RESOLUTION approving amendments to the bylaws of the CITY OF HOUSTON INDUSTRIAL DEVELOPMENT CORPORATION
- 17. RESOLUTION approving amendments to the bylaws of the CITY OF HOUSTON HEALTH FACILITIES DEVELOPMENT CORPORATION
- 18. RESOLUTION approving amendments to the bylaws of the CITY OF HOUSTON HIGHER EDUCATION FINANCE CORPORATION
- 19. RESOLUTION designating certain property within the City of Houston as an Archaeological Site (Frost Town at 80 Spruce Street) **DISTRICT H GONZALEZ**
- 20. RESOLUTION designating certain properties within the City of Houston as landmarks and protected landmarks:

Frost Town Archaeological Site Sidney Sherman Brady House

80 Spruce Street 3805 Wilmer Street

DISTRICT H- GONZALEZ
DISTRICT H- GONZALEZ

- 21. ORDINANCE **AMENDING THE HOUSTON SIGN CODE** relating to directional and locational signs for medical institutions
- 22. ORDINANCE **AMENDING ARTICLE IX OF CHAPTER 10 OF THE CODE OF ORDINANCES**, **HOUSTON**, **TEXAS**, relating to dangerous buildings
- 23. ORDINANCE finding and determining that public convenience and necessity no longer require the continued use of Semmes Street between Brooks Street and Burnett Street, containing 0.4132 acre of land, more or less, in the S. F. Noble's Addition, S. M. Harris Survey, A-327; vacating and abandoning said tract of land to Kurkel Manufacturing, Inc., owner, in consideration of said owner's payment of \$54,000.00 and other consideration to the City **DISTRICT B JOHNSON**
- 24. ORDINANCE finding and determining that public convenience and necessity no longer require the continued use of a 10-foot-wide sanitary sewer easement, containing Parcels SY8-097 and SY8-098, within Lots 6 and 7, Block 2 of the Normandy Place Subdivision, in the Obedience Smith Survey, A-696, Houston, Harris County, Texas; vacating and abandoning said two (2) parcels to Mary Wilson, and Ellen W. Schultz, et al., the abutting owners, as their interests appear, in consideration of the earlier dedication to the City of a larger sanitary sewer easement, Parcel D92-2, in 1992, by Robert Wilson, a former owner, and other consideration to the City **DISTRICT C CLUTTERBUCK**
- 25. ORDINANCE rescinding Ordinance 2008-0819 and approving and authorizing Purchase Agreement between Congregation Beth Israel of Houston, Purchaser, and the City of Houston, Texas, Seller, for the sale of 0.8237 acres of land, more or less, being out of a Former Water Plant located at 1109 Antoine Drive (Parcel SY7-040), in Reserve A, Block 9, Afton Village Subdivision, Section Two, E.B. Cogswell Survey, A-785, Houston, Texas, for an exchange of real property and a cash payment of \$27,950.00; approving the property exchange, Development Agreement, Special Warranty Deeds and a contract for deed **DISTRICT A LAWRENCE**
- 26. ORDINANCE providing \$499,500.00 in Federal Government Grant Funded (CDBG) Funds; authorizing the purchase of 23,205 square feet, more or less, of land out of Block 5 Ingraham Addition, Houston, Harris County (3301, 3303 and 3305 Lyons Avenue), and improvements thereon, for the Houston Public Library; approving Purchase and Sale Agreement with the owner (Fifth Ward Community Redevelopment Corporation) of the land **DISTRICT B JOHNSON**
- 27. ORDINANCE authorizing the purchase of 28,462 square feet, more or less, of land out of the S. M Harris Survey, Houston, Harris County (3308 Ellis Court), for the Houston Public Library approving Purchase and Sale Agreement with the owner (Fifth Ward Community Redevelopment Corporation) of the land; authorizing the assignment to Fifth Ward Community Redevelopment Corporation of a Promissory Note made by Pleasant Hill Community Development Corporation <a href="DISTRICT B JOHNSON">DISTRICT B JOHNSON</a>
- 28. ORDINANCE establishing the north and south sides of the 900-1000 blocks of E. 25th Avenue within the City of Houston as a special building line requirement area pursuant to Chapter 42 of the Code of Ordinances, Houston, Texas **DISTRICT H GONZALEZ**
- 29. ORDINANCE establishing the north and south sides of the 900-1000 blocks of E. 25th Avenue within the City of Houston as a special minimum lot size requirement area pursuant to Chapter 42 of the Code of Ordinances, Houston, Texas **DISTRICT H GONZALEZ**
- 30. ORDINANCE establishing the east side of the 3200-3300 block of Morrison Street within the City of Houston as a special minimum lot size requirement area pursuant to Chapter 42 of the Code of Ordinances, Houston, Texas **DISTRICT H GONZALEZ**