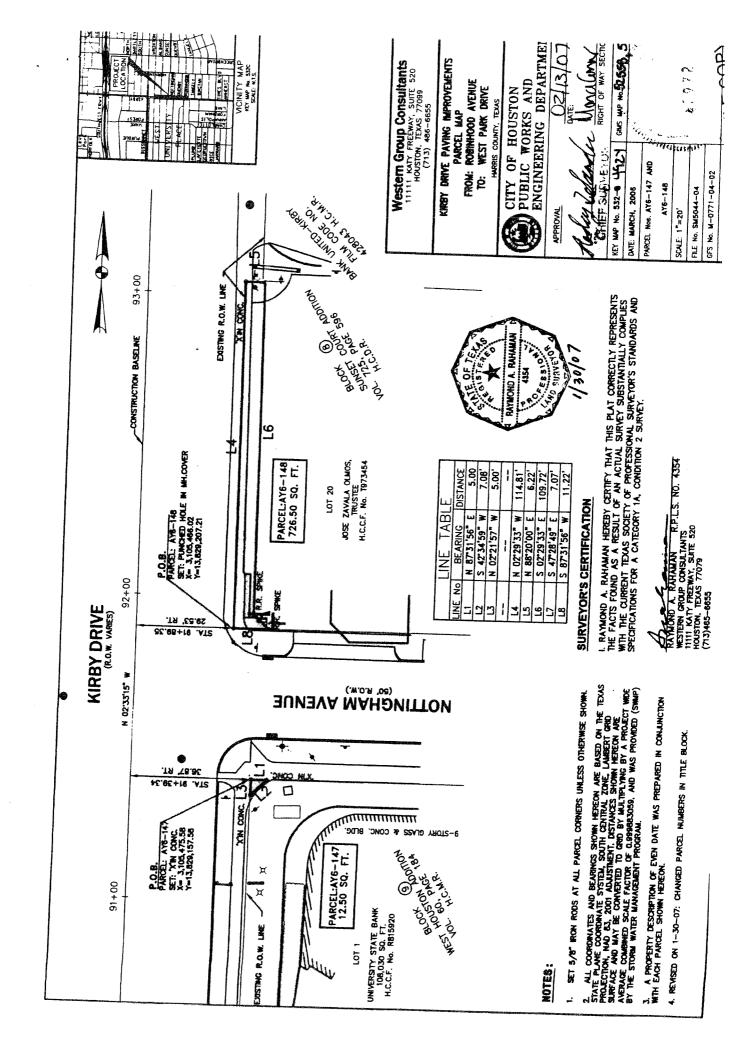

#### **PROPERTY** - NUMBERS 7 through 11

- 7. RECOMMENDATION from Director General Services Department to appoint David Lewis and David Dominy independent appraisers and Carl Thornton alternate appraiser to determine the fair market value of approximately 6.945 acres of land and improvements located at 3700 Southwest Freeway, also known as Lakewood Church, Parcel SY10-019 **DISTRICT C CLUTTERBUCK**
- 8. RECOMMENDATION from City Attorney to acquire by purchase in lieu of eminent domain proceedings Parcel AY6-148; located at 5515 Kirby Drive, owned by Jose Zavala Olmos, Trustee, for the KIRBY DRIVE STORM SEWER REPLACEMENT PROJECT, SEGMENT 4; (ROBINHOOD TO IH59) \$82,839.00 Storm Sewer Consolidated Construction Fund DISTRICT C CLUTTERBUCK
- RECOMMENDATION from Director Department of Public Works & Engineering to purchase Parcel AY8-052, located at the southwest corner of Long Point Road and Bunker Hill Road Intersection, owned by Spring Branch Plaza, LLC, Mehdi Hoesseini, President, for the BUNKER HILL PAVING PROJECT - PHASE II (from the IH-10 feeder road to Long Point Road) DISTRICT A - LAWRENCE