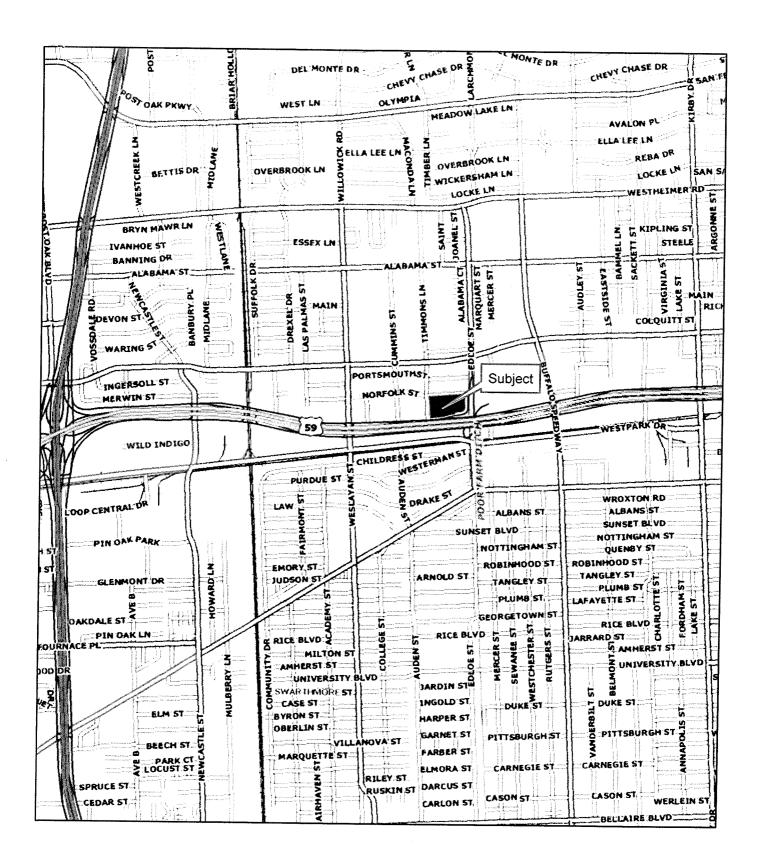

#### **PROPERTY** - NUMBERS 7 through 11

- 7. RECOMMENDATION from Director General Services Department to appoint David Lewis and David Dominy independent appraisers and Carl Thornton alternate appraiser to determine the fair market value of approximately 6.945 acres of land and improvements located at 3700 Southwest Freeway, also known as Lakewood Church, Parcel SY10-019 **DISTRICT C CLUTTERBUCK**
- 8. RECOMMENDATION from City Attorney to acquire by purchase in lieu of eminent domain proceedings Parcel AY6-148; located at 5515 Kirby Drive, owned by Jose Zavala Olmos, Trustee, for the KIRBY DRIVE STORM SEWER REPLACEMENT PROJECT, SEGMENT 4; (ROBINHOOD TO IH59) \$82,839.00 Storm Sewer Consolidated Construction Fund DISTRICT C CLUTTERBUCK
- RECOMMENDATION from Director Department of Public Works & Engineering to purchase Parcel AY8-052, located at the southwest corner of Long Point Road and Bunker Hill Road Intersection, owned by Spring Branch Plaza, LLC, Mehdi Hoesseini, President, for the BUNKER HILL PAVING PROJECT - PHASE II (from the IH-10 feeder road to Long Point Road) DISTRICT A - LAWRENCE