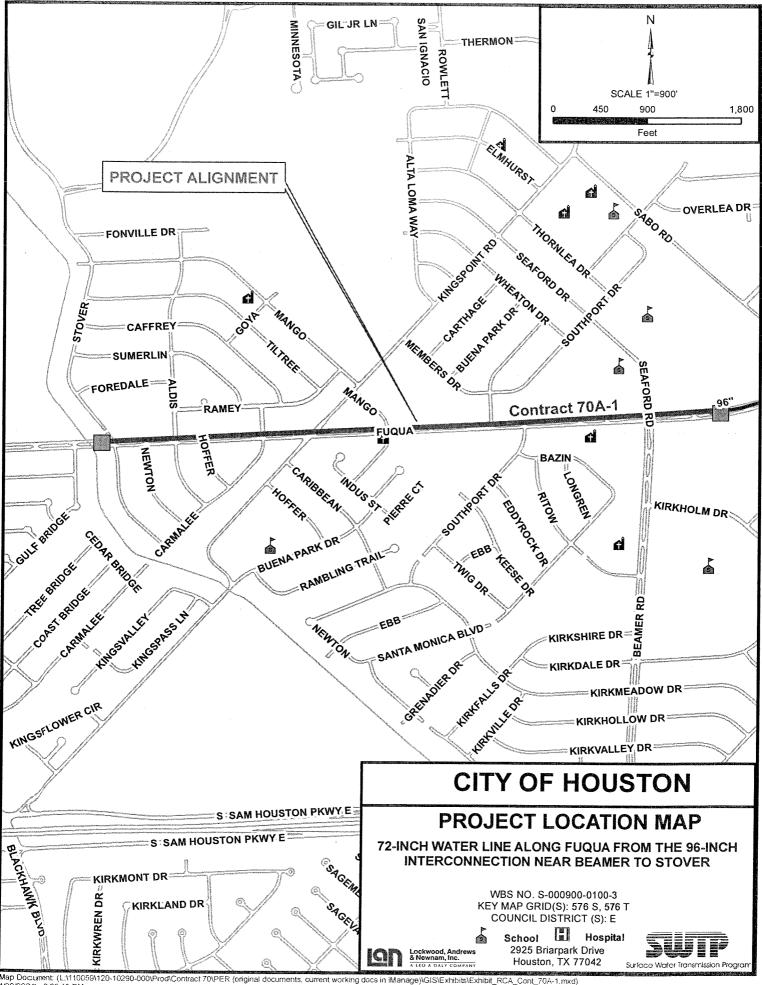

#### **PROPERTY** - continued

- 10. RECOMMENDATION from Director Department of Public Works & Engineering to purchase Parcel AY8-054, located at 9743 Long Point Road, owned by I on Investments, Inc., a/k/a I. Investments, Inc., Munir Ibrahim, President, for the BUNKER HILL PAVING PROJECT PHASE II (from the IH-10 feeder road to Long Point Road) DISTRICT A LAWRENCE
- 11. RECOMMENDATION from Director Department of Public Works & Engineering to purchase Parcel AY9-021, located at the northeast corner of Fuqua Road and Monroe Road, owned by Hannah Hedgpeth, Mary Susan Lindholm, Raymond Lindholm, Russell Lindholm, Michael Lindholm, and Lawrence Lindholm, for the 72-INCH WATER LINE ALONG FUQUA PROJECT from Stover to Moers) DISTRICT E SULLIVAN

#### **RESOLUTIONS AND ORDINANCES - continued**

- 70. ORDINANCE appropriating \$1,716,755.00 out of Water & Sewer System Consolidated Construction Fund and approving and authorizing Professional Engineering Services Contract between the City of Houston and **COSTELLO**, **INC** for Design of Waterline Replacement in Memorial Plaza Area, Shadywood Area and Regency Square Area; providing funding for contingencies relating to construction of facilities financed by the Water & Sewer System Consolidated Construction Fund **DISTRICTS F KHAN and G HOLM**
- 71. ORDINANCE appropriating \$1,137,000.00 out of Water & Sewer System Consolidated Construction Fund and approving and authorizing Professional Engineering Services Contract between the City of Houston and CLR, INC for Waterline Replacement in Avondale Area and Waterline Replacement in Beamer Area; providing funding for contingencies relating to construction of facilities financed by the Water & Sewer System Consolidated Construction Fund DISTRICTS D ADAMS and E SULLIVAN
- 72. ORDINANCE appropriating \$4,491,300.00 out of Water & Sewer System Consolidated Construction Fund and approving and authorizing fourth amendment to Professional Engineering Services Contract between the City of Houston and LOCKWOOD, ANDREWS & NEWNAM, INC (Approved by Ordinance No. 2006-0277) for the Surface Water Transmission Program; providing funding for contingencies relating to construction of facilities financed by the Water & Sewer System Consolidated Construction Fund
- 73. ORDINANCE appropriating \$3,167,584.00 out of Water & Sewer System Consolidated Construction Fund; awarding contract to **REPIPE CONSTRUCTION**, **LTD**. for Sanitary Sewer Rehabilitation by Cured-In-Place Pipe Method; setting a deadline for the bidder's execution of the contract and delivery of all bonds, insurance, and other required contract documents to the City; holding the bidder in default if it fails to meet the deadlines; providing funding for engineering and testing, and contingencies relating to construction of facilities financed by the Water & Sewer System Consolidated Construction Fund
- 74. ORDINANCE appropriating \$5,761,303.96 out of Water & Sewer System Consolidated Construction Fund and \$1,118,496.04 out of Water & Sewer Contributed Capital Fund; awarding contract to HUFF & MITCHELL, INC for Proposed 72-Inch water line along Fuqua from the existing 96-inch water line near Beamer to Stover Street; setting a deadline for the bidder's execution of the contract and delivery of all bonds, insurance, and other required contract documents to the City; holding the bidder in default if it fails to meet the deadlines; providing funding for engineering, testing, project management, construction management, and contingencies relating to construction of facilities financed by the Water & Sewer System Consolidated Construction Fund and the Water & Sewer Contributed Capital Fund DISTRICT E SULLIVAN