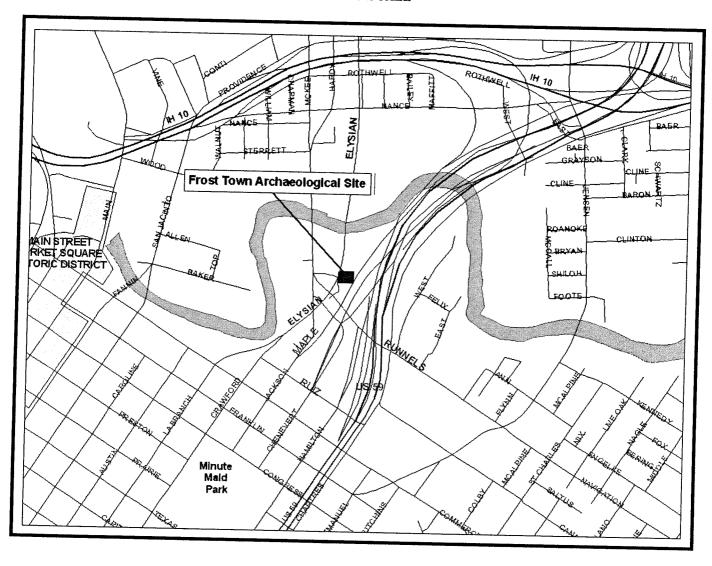

#### **RESOLUTIONS AND ORDINANCES** - NUMBERS 16 through 74

- 16. RESOLUTION approving amendments to the bylaws of the CITY OF HOUSTON INDUSTRIAL DEVELOPMENT CORPORATION
- 17. RESOLUTION approving amendments to the bylaws of the CITY OF HOUSTON HEALTH FACILITIES DEVELOPMENT CORPORATION
- 18. RESOLUTION approving amendments to the bylaws of the CITY OF HOUSTON HIGHER EDUCATION FINANCE CORPORATION
- 19. RESOLUTION designating certain property within the City of Houston as an Archaeological Site (Frost Town at 80 Spruce Street) **DISTRICT H GONZALEZ**
- 20. RESOLUTION designating certain properties within the City of Houston as landmarks and protected landmarks:

Frost Town Archaeological Site Sidney Sherman Brady House

80 Spruce Street 3805 Wilmer Street

DISTRICT H- GONZALEZ
DISTRICT H- GONZALEZ

- 21. ORDINANCE **AMENDING THE HOUSTON SIGN CODE** relating to directional and locational signs for medical institutions
- 22. ORDINANCE **AMENDING ARTICLE IX OF CHAPTER 10 OF THE CODE OF ORDINANCES**, **HOUSTON**, **TEXAS**, relating to dangerous buildings
- 23. ORDINANCE finding and determining that public convenience and necessity no longer require the continued use of Semmes Street between Brooks Street and Burnett Street, containing 0.4132 acre of land, more or less, in the S. F. Noble's Addition, S. M. Harris Survey, A-327; vacating and abandoning said tract of land to Kurkel Manufacturing, Inc., owner, in consideration of said owner's payment of \$54,000.00 and other consideration to the City **DISTRICT B JOHNSON**
- 24. ORDINANCE finding and determining that public convenience and necessity no longer require the continued use of a 10-foot-wide sanitary sewer easement, containing Parcels SY8-097 and SY8-098, within Lots 6 and 7, Block 2 of the Normandy Place Subdivision, in the Obedience Smith Survey, A-696, Houston, Harris County, Texas; vacating and abandoning said two (2) parcels to Mary Wilson, and Ellen W. Schultz, et al., the abutting owners, as their interests appear, in consideration of the earlier dedication to the City of a larger sanitary sewer easement, Parcel D92-2, in 1992, by Robert Wilson, a former owner, and other consideration to the City **DISTRICT C CLUTTERBUCK**
- 25. ORDINANCE rescinding Ordinance 2008-0819 and approving and authorizing Purchase Agreement between Congregation Beth Israel of Houston, Purchaser, and the City of Houston, Texas, Seller, for the sale of 0.8237 acres of land, more or less, being out of a Former Water Plant located at 1109 Antoine Drive (Parcel SY7-040), in Reserve A, Block 9, Afton Village Subdivision, Section Two, E.B. Cogswell Survey, A-785, Houston, Texas, for an exchange of real property and a cash payment of \$27,950.00; approving the property exchange, Development Agreement, Special Warranty Deeds and a contract for deed **DISTRICT A LAWRENCE**
- 26. ORDINANCE providing \$499,500.00 in Federal Government Grant Funded (CDBG) Funds; authorizing the purchase of 23,205 square feet, more or less, of land out of Block 5 Ingraham Addition, Houston, Harris County (3301, 3303 and 3305 Lyons Avenue), and improvements thereon, for the Houston Public Library; approving Purchase and Sale Agreement with the owner (Fifth Ward Community Redevelopment Corporation) of the land **DISTRICT B JOHNSON**
- 27. ORDINANCE authorizing the purchase of 28,462 square feet, more or less, of land out of the S. M Harris Survey, Houston, Harris County (3308 Ellis Court), for the Houston Public Library approving Purchase and Sale Agreement with the owner (Fifth Ward Community Redevelopment Corporation) of the land; authorizing the assignment to Fifth Ward Community Redevelopment Corporation of a Promissory Note made by Pleasant Hill Community Development Corporation <a href="DISTRICT B JOHNSON">DISTRICT B JOHNSON</a>
- 28. ORDINANCE establishing the north and south sides of the 900-1000 blocks of E. 25th Avenue within the City of Houston as a special building line requirement area pursuant to Chapter 42 of the Code of Ordinances, Houston, Texas **DISTRICT H GONZALEZ**
- 29. ORDINANCE establishing the north and south sides of the 900-1000 blocks of E. 25th Avenue within the City of Houston as a special minimum lot size requirement area pursuant to Chapter 42 of the Code of Ordinances, Houston, Texas **DISTRICT H GONZALEZ**
- 30. ORDINANCE establishing the east side of the 3200-3300 block of Morrison Street within the City of Houston as a special minimum lot size requirement area pursuant to Chapter 42 of the Code of Ordinances, Houston, Texas **DISTRICT H GONZALEZ**