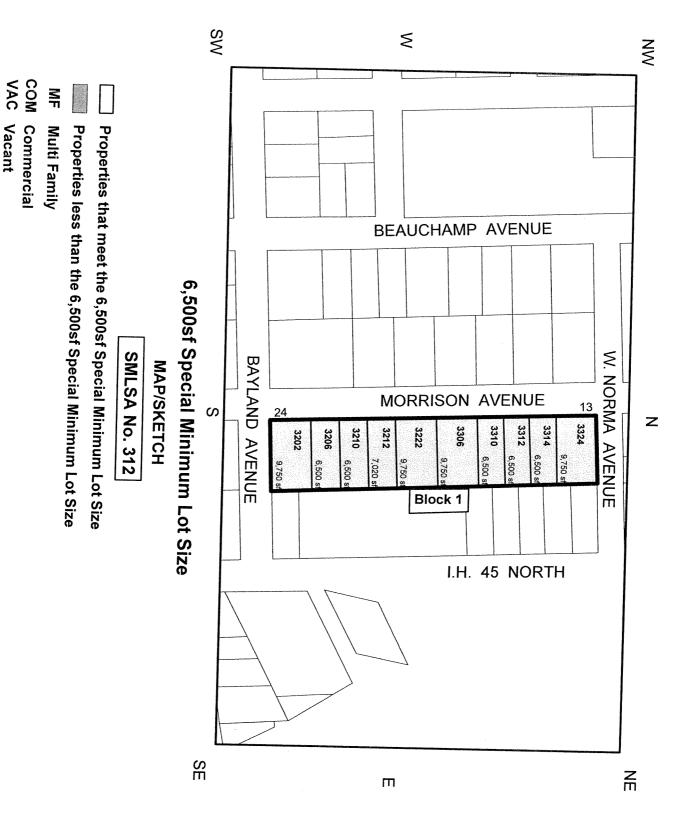

Frost Town Archaeological Site Sidney Sherman Brady House

80 Spruce Street 3805 Wilmer Street

DISTRICT H- GONZALEZ
DISTRICT H- GONZALEZ

- 21. ORDINANCE **AMENDING THE HOUSTON SIGN CODE** relating to directional and locational signs for medical institutions
- 22. ORDINANCE **AMENDING ARTICLE IX OF CHAPTER 10 OF THE CODE OF ORDINANCES**, **HOUSTON**, **TEXAS**, relating to dangerous buildings
- 23. ORDINANCE finding and determining that public convenience and necessity no longer require the continued use of Semmes Street between Brooks Street and Burnett Street, containing 0.4132 acre of land, more or less, in the S. F. Noble's Addition, S. M. Harris Survey, A-327; vacating and abandoning said tract of land to Kurkel Manufacturing, Inc., owner, in consideration of said owner's payment of \$54,000.00 and other consideration to the City **DISTRICT B JOHNSON**
- 24. ORDINANCE finding and determining that public convenience and necessity no longer require the continued use of a 10-foot-wide sanitary sewer easement, containing Parcels SY8-097 and SY8-098, within Lots 6 and 7, Block 2 of the Normandy Place Subdivision, in the Obedience Smith Survey, A-696, Houston, Harris County, Texas; vacating and abandoning said two (2) parcels to Mary Wilson, and Ellen W. Schultz, et al., the abutting owners, as their interests appear, in consideration of the earlier dedication to the City of a larger sanitary sewer easement, Parcel D92-2, in 1992, by Robert Wilson, a former owner, and other consideration to the City **DISTRICT C CLUTTERBUCK**
- 25. ORDINANCE rescinding Ordinance 2008-0819 and approving and authorizing Purchase Agreement between Congregation Beth Israel of Houston, Purchaser, and the City of Houston, Texas, Seller, for the sale of 0.8237 acres of land, more or less, being out of a Former Water Plant located at 1109 Antoine Drive (Parcel SY7-040), in Reserve A, Block 9, Afton Village Subdivision, Section Two, E.B. Cogswell Survey, A-785, Houston, Texas, for an exchange of real property and a cash payment of \$27,950.00; approving the property exchange, Development Agreement, Special Warranty Deeds and a contract for deed **DISTRICT A LAWRENCE**
- 26. ORDINANCE providing \$499,500.00 in Federal Government Grant Funded (CDBG) Funds; authorizing the purchase of 23,205 square feet, more or less, of land out of Block 5 Ingraham Addition, Houston, Harris County (3301, 3303 and 3305 Lyons Avenue), and improvements thereon, for the Houston Public Library; approving Purchase and Sale Agreement with the owner (Fifth Ward Community Redevelopment Corporation) of the land **DISTRICT B JOHNSON**
- 27. ORDINANCE authorizing the purchase of 28,462 square feet, more or less, of land out of the S. M Harris Survey, Houston, Harris County (3308 Ellis Court), for the Houston Public Library approving Purchase and Sale Agreement with the owner (Fifth Ward Community Redevelopment Corporation) of the land; authorizing the assignment to Fifth Ward Community Redevelopment Corporation of a Promissory Note made by Pleasant Hill Community Development Corporation <a href="DISTRICT B JOHNSON">DISTRICT B JOHNSON</a>
- 28. ORDINANCE establishing the north and south sides of the 900-1000 blocks of E. 25th Avenue within the City of Houston as a special building line requirement area pursuant to Chapter 42 of the Code of Ordinances, Houston, Texas **DISTRICT H GONZALEZ**
- 29. ORDINANCE establishing the north and south sides of the 900-1000 blocks of E. 25th Avenue within the City of Houston as a special minimum lot size requirement area pursuant to Chapter 42 of the Code of Ordinances, Houston, Texas **DISTRICT H GONZALEZ**
- 30. ORDINANCE establishing the east side of the 3200-3300 block of Morrison Street within the City of Houston as a special minimum lot size requirement area pursuant to Chapter 42 of the Code of Ordinances, Houston, Texas **DISTRICT H GONZALEZ**