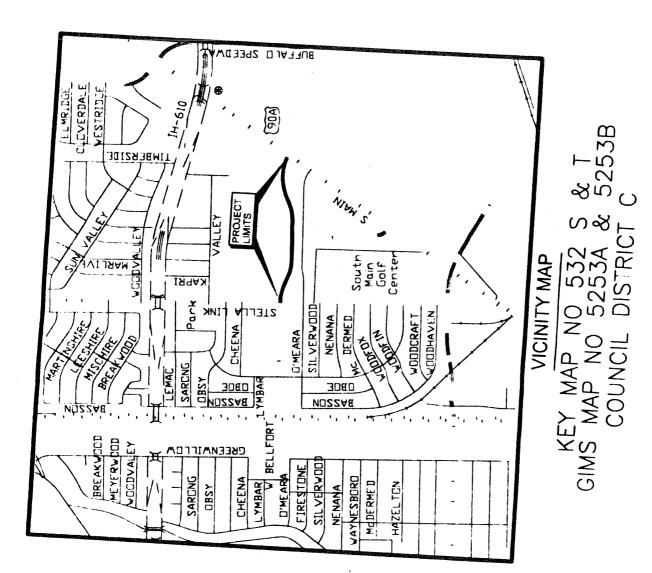

#### **ACCEPT WORK** - NUMBERS 4 through 6

- 4. RECOMMENDATION from Director Department of Public Works & Engineering for approval of final contract amount of \$504,082.39 and acceptance of work on contract with TRIPLE B SERVICES, L. L. P. for Roseneath Drive Storm Sewer Replacement 0.70% under the original contract amount <u>DISTRICT D ADAMS</u>
- RECOMMENDATION from Director Department of Public Works & Engineering for approval of final contract amount of \$2,092,792.66 and acceptance of work on contract with TRIPLE B SERVICES, L. L. P. for West Bellfort Road Extension between Stella Link Road and S. Main Street (US Hwy 90A) - 1.11% over the original contract amount - DISTRICT C - CLUTTERBUCK
- RECOMMENDATION from Director Department of Public Works & Engineering for approval of final contract amount of \$2,791,838.96 and acceptance of work on contract with R. K. WHEATON, INC for Water Line Replacement in Shepherd Park Terrace Area - 3.06% under the original contract amount - <u>DISTRICT A - LAWRENCE</u>