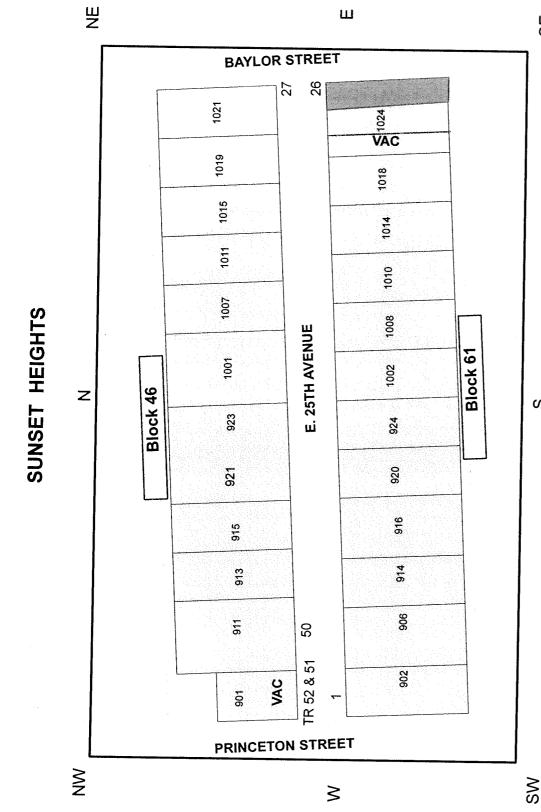

Frost Town Archaeological Site Sidney Sherman Brady House

80 Spruce Street 3805 Wilmer Street

DISTRICT H- GONZALEZ
DISTRICT H- GONZALEZ

- 21. ORDINANCE **AMENDING THE HOUSTON SIGN CODE** relating to directional and locational signs for medical institutions
- 22. ORDINANCE **AMENDING ARTICLE IX OF CHAPTER 10 OF THE CODE OF ORDINANCES**, **HOUSTON**, **TEXAS**, relating to dangerous buildings
- 23. ORDINANCE finding and determining that public convenience and necessity no longer require the continued use of Semmes Street between Brooks Street and Burnett Street, containing 0.4132 acre of land, more or less, in the S. F. Noble's Addition, S. M. Harris Survey, A-327; vacating and abandoning said tract of land to Kurkel Manufacturing, Inc., owner, in consideration of said owner's payment of \$54,000.00 and other consideration to the City **DISTRICT B JOHNSON**
- 24. ORDINANCE finding and determining that public convenience and necessity no longer require the continued use of a 10-foot-wide sanitary sewer easement, containing Parcels SY8-097 and SY8-098, within Lots 6 and 7, Block 2 of the Normandy Place Subdivision, in the Obedience Smith Survey, A-696, Houston, Harris County, Texas; vacating and abandoning said two (2) parcels to Mary Wilson, and Ellen W. Schultz, et al., the abutting owners, as their interests appear, in consideration of the earlier dedication to the City of a larger sanitary sewer easement, Parcel D92-2, in 1992, by Robert Wilson, a former owner, and other consideration to the City **DISTRICT C CLUTTERBUCK**
- 25. ORDINANCE rescinding Ordinance 2008-0819 and approving and authorizing Purchase Agreement between Congregation Beth Israel of Houston, Purchaser, and the City of Houston, Texas, Seller, for the sale of 0.8237 acres of land, more or less, being out of a Former Water Plant located at 1109 Antoine Drive (Parcel SY7-040), in Reserve A, Block 9, Afton Village Subdivision, Section Two, E.B. Cogswell Survey, A-785, Houston, Texas, for an exchange of real property and a cash payment of \$27,950.00; approving the property exchange, Development Agreement, Special Warranty Deeds and a contract for deed **DISTRICT A LAWRENCE**
- 26. ORDINANCE providing \$499,500.00 in Federal Government Grant Funded (CDBG) Funds; authorizing the purchase of 23,205 square feet, more or less, of land out of Block 5 Ingraham Addition, Houston, Harris County (3301, 3303 and 3305 Lyons Avenue), and improvements thereon, for the Houston Public Library; approving Purchase and Sale Agreement with the owner (Fifth Ward Community Redevelopment Corporation) of the land **DISTRICT B JOHNSON**
- 27. ORDINANCE authorizing the purchase of 28,462 square feet, more or less, of land out of the S. M Harris Survey, Houston, Harris County (3308 Ellis Court), for the Houston Public Library approving Purchase and Sale Agreement with the owner (Fifth Ward Community Redevelopment Corporation) of the land; authorizing the assignment to Fifth Ward Community Redevelopment Corporation of a Promissory Note made by Pleasant Hill Community Development Corporation <a href="DISTRICT B JOHNSON">DISTRICT B JOHNSON</a>
- 28. ORDINANCE establishing the north and south sides of the 900-1000 blocks of E. 25th Avenue within the City of Houston as a special building line requirement area pursuant to Chapter 42 of the Code of Ordinances, Houston, Texas **DISTRICT H GONZALEZ**
- 29. ORDINANCE establishing the north and south sides of the 900-1000 blocks of E. 25th Avenue within the City of Houston as a special minimum lot size requirement area pursuant to Chapter 42 of the Code of Ordinances, Houston, Texas **DISTRICT H GONZALEZ**
- 30. ORDINANCE establishing the east side of the 3200-3300 block of Morrison Street within the City of Houston as a special minimum lot size requirement area pursuant to Chapter 42 of the Code of Ordinances, Houston, Texas **DISTRICT H GONZALEZ**