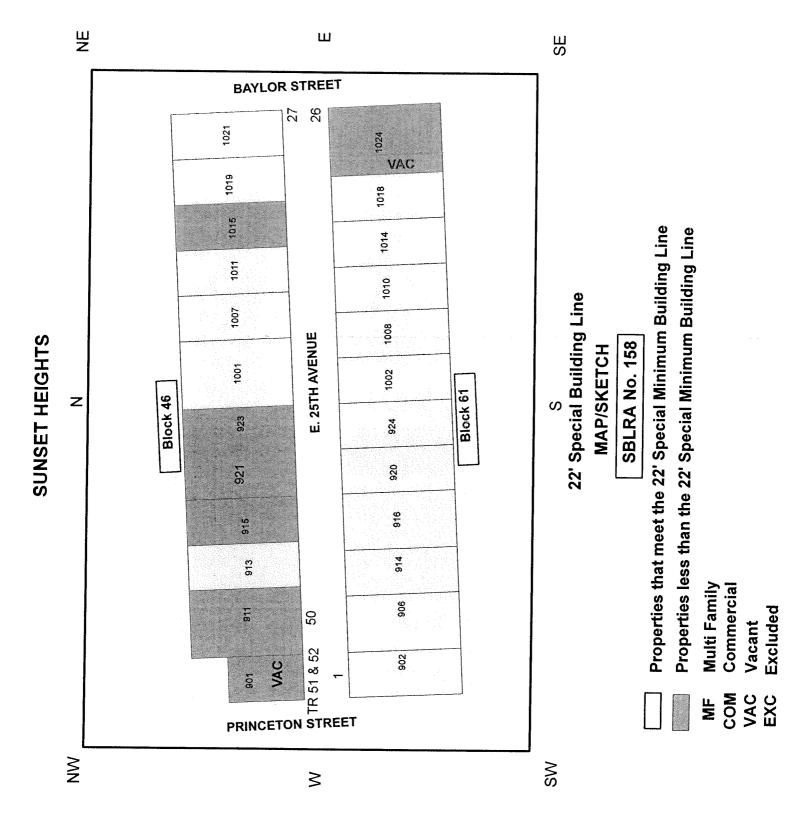

Frost Town Archaeological Site Sidney Sherman Brady House

80 Spruce Street 3805 Wilmer Street

DISTRICT H- GONZALEZ
DISTRICT H- GONZALEZ

- 21. ORDINANCE **AMENDING THE HOUSTON SIGN CODE** relating to directional and locational signs for medical institutions
- 22. ORDINANCE **AMENDING ARTICLE IX OF CHAPTER 10 OF THE CODE OF ORDINANCES**, **HOUSTON**, **TEXAS**, relating to dangerous buildings
- 23. ORDINANCE finding and determining that public convenience and necessity no longer require the continued use of Semmes Street between Brooks Street and Burnett Street, containing 0.4132 acre of land, more or less, in the S. F. Noble's Addition, S. M. Harris Survey, A-327; vacating and abandoning said tract of land to Kurkel Manufacturing, Inc., owner, in consideration of said owner's payment of \$54,000.00 and other consideration to the City **DISTRICT B JOHNSON**
- 24. ORDINANCE finding and determining that public convenience and necessity no longer require the continued use of a 10-foot-wide sanitary sewer easement, containing Parcels SY8-097 and SY8-098, within Lots 6 and 7, Block 2 of the Normandy Place Subdivision, in the Obedience Smith Survey, A-696, Houston, Harris County, Texas; vacating and abandoning said two (2) parcels to Mary Wilson, and Ellen W. Schultz, et al., the abutting owners, as their interests appear, in consideration of the earlier dedication to the City of a larger sanitary sewer easement, Parcel D92-2, in 1992, by Robert Wilson, a former owner, and other consideration to the City **DISTRICT C CLUTTERBUCK**
- 25. ORDINANCE rescinding Ordinance 2008-0819 and approving and authorizing Purchase Agreement between Congregation Beth Israel of Houston, Purchaser, and the City of Houston, Texas, Seller, for the sale of 0.8237 acres of land, more or less, being out of a Former Water Plant located at 1109 Antoine Drive (Parcel SY7-040), in Reserve A, Block 9, Afton Village Subdivision, Section Two, E.B. Cogswell Survey, A-785, Houston, Texas, for an exchange of real property and a cash payment of \$27,950.00; approving the property exchange, Development Agreement, Special Warranty Deeds and a contract for deed **DISTRICT A LAWRENCE**
- 26. ORDINANCE providing \$499,500.00 in Federal Government Grant Funded (CDBG) Funds; authorizing the purchase of 23,205 square feet, more or less, of land out of Block 5 Ingraham Addition, Houston, Harris County (3301, 3303 and 3305 Lyons Avenue), and improvements thereon, for the Houston Public Library; approving Purchase and Sale Agreement with the owner (Fifth Ward Community Redevelopment Corporation) of the land **DISTRICT B JOHNSON**
- 27. ORDINANCE authorizing the purchase of 28,462 square feet, more or less, of land out of the S. M Harris Survey, Houston, Harris County (3308 Ellis Court), for the Houston Public Library approving Purchase and Sale Agreement with the owner (Fifth Ward Community Redevelopment Corporation) of the land; authorizing the assignment to Fifth Ward Community Redevelopment Corporation of a Promissory Note made by Pleasant Hill Community Development Corporation <a href="DISTRICT B JOHNSON">DISTRICT B JOHNSON</a>
- 28. ORDINANCE establishing the north and south sides of the 900-1000 blocks of E. 25th Avenue within the City of Houston as a special building line requirement area pursuant to Chapter 42 of the Code of Ordinances, Houston, Texas **DISTRICT H GONZALEZ**
- 29. ORDINANCE establishing the north and south sides of the 900-1000 blocks of E. 25th Avenue within the City of Houston as a special minimum lot size requirement area pursuant to Chapter 42 of the Code of Ordinances, Houston, Texas **DISTRICT H GONZALEZ**
- 30. ORDINANCE establishing the east side of the 3200-3300 block of Morrison Street within the City of Houston as a special minimum lot size requirement area pursuant to Chapter 42 of the Code of Ordinances, Houston, Texas **DISTRICT H GONZALEZ**