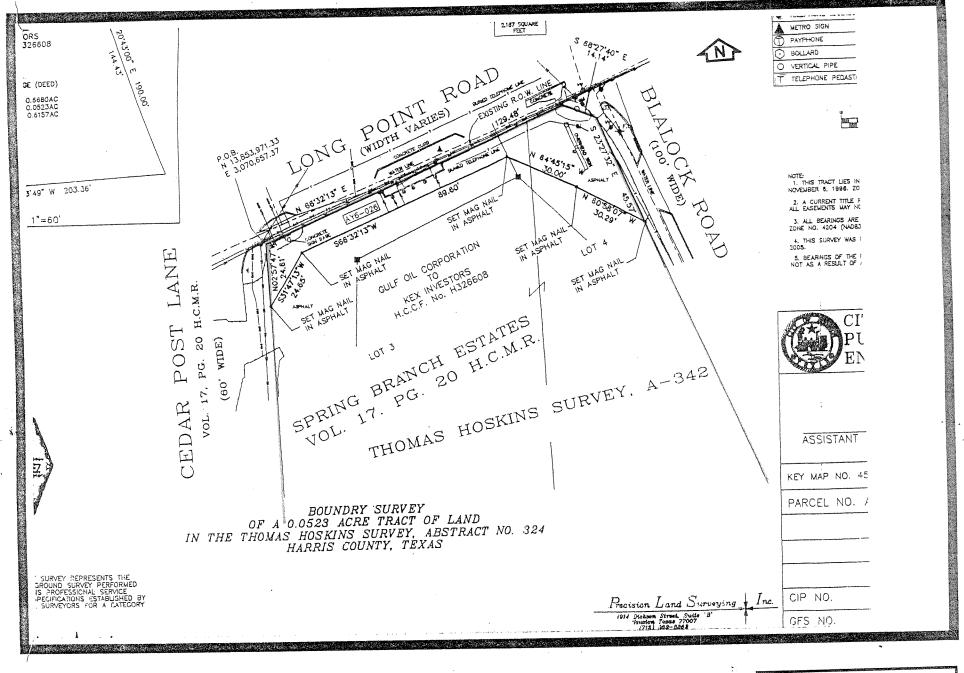

#### **PROPERTY** - NUMBERS 6 through 7

- ORDINANCE appropriating \$95,632.94 out of Fire Consolidated Construction Fund (4500) to pay the amount of the award of Special Commissioners and all costs of Court in connection with the eminent domain proceeding styled City of Houston v. Atavroula A. Katsoulis, et al., to acquire Parcel Number HY9-003, for the Fire Station No. 22 Expansion Project - DISTRICT I-RODRIGUEZ
- a. RECOMMENDATION from City Attorney to deposit the amount of the Award of Special Commissioners into the Registry of the Court, pay the costs of Court and withdraw the City's objections to the Award in connection with eminent domain proceeding styled City of Houston v. Atavroula A. Katsoulis, et al., Cause No. 931,763; for acquisition of Parcel HY9-003; for FIRE STATION NO. 22 EXPANSION PROJECT - <u>DISTRICT I - RODRIGUEZ</u>
- RECOMMENDATION from City Attorney to settle eminent domain lawsuit styled City of Houston v. Kex Investors, a Texas general partnership, et al; Cause No. 892,232; for \$760,000.00 in connection with LONG POINT @ BLALOCK INTERSECTION IMPROVEMENTS PROJECT (Oak Tree - Freedonia), Parcel AY6-026 - <u>DISTRICT A - LAWRENCE</u>