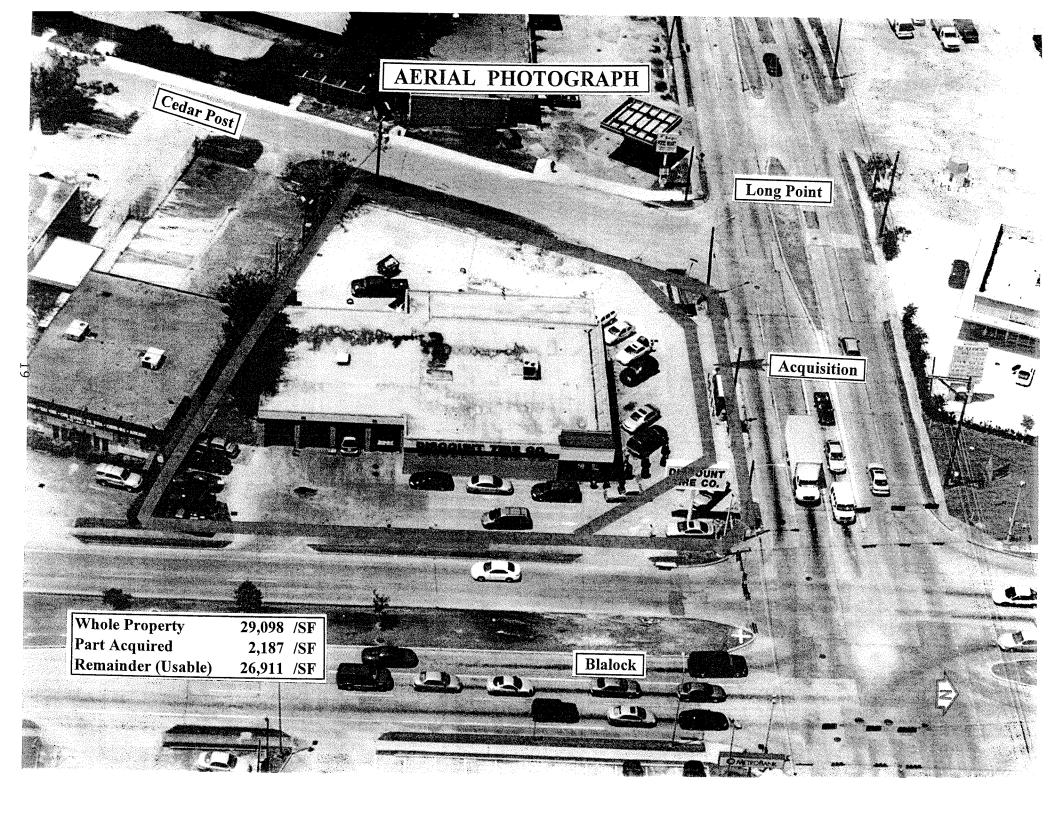

#### **PROPERTY** - NUMBERS 6 through 7

- ORDINANCE appropriating \$95,632.94 out of Fire Consolidated Construction Fund (4500) to pay the amount of the award of Special Commissioners and all costs of Court in connection with the eminent domain proceeding styled City of Houston v. Atavroula A. Katsoulis, et al., to acquire Parcel Number HY9-003, for the Fire Station No. 22 Expansion Project - DISTRICT I-RODRIGUEZ
- a. RECOMMENDATION from City Attorney to deposit the amount of the Award of Special Commissioners into the Registry of the Court, pay the costs of Court and withdraw the City's objections to the Award in connection with eminent domain proceeding styled City of Houston v. Atavroula A. Katsoulis, et al., Cause No. 931,763; for acquisition of Parcel HY9-003; for FIRE STATION NO. 22 EXPANSION PROJECT - <u>DISTRICT I - RODRIGUEZ</u>
- RECOMMENDATION from City Attorney to settle eminent domain lawsuit styled City of Houston v. Kex Investors, a Texas general partnership, et al; Cause No. 892,232; for \$760,000.00 in connection with LONG POINT @ BLALOCK INTERSECTION IMPROVEMENTS PROJECT (Oak Tree - Freedonia), Parcel AY6-026 - <u>DISTRICT A - LAWRENCE</u>