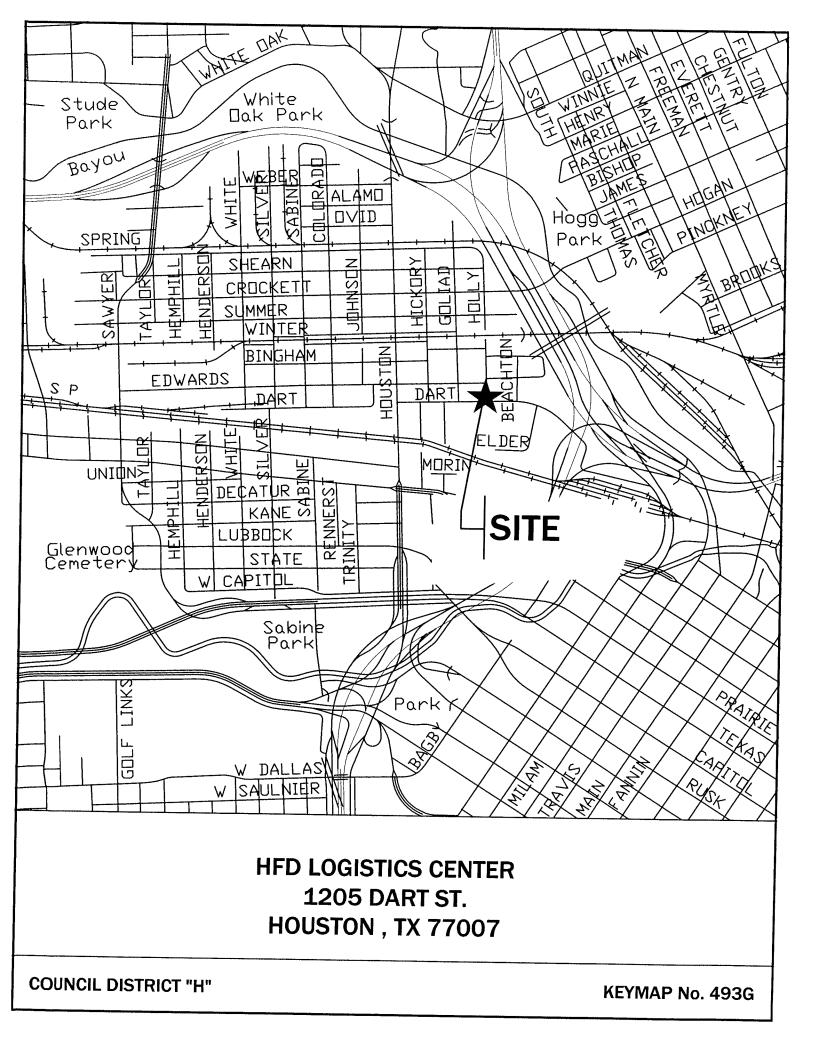

#### **ORDINANCES** - continued

- 19. ORDINANCE accepting the sculpture, Great Confucius, a Cast Bronze Statue by Sculptor Willie Wang, for placement in the International Sculpture Garden of the Houston Garden Center in Hermann Park and approving and authorizing agreement between the City of Houston and the CONSULATE GENERAL OF THE PEOPLES REPUBLIC OF CHINA for Donation of such work of art <u>DISTRICT D ADAMS</u>
- 20. ORDINANCE approving and authorizing agreement between the City of Houston, **TIM GLOVER** and **ACRES HOMES COMMUNITY DEVELPOMENT CORPORATION** for the Non-Permanent Exhibition of the "Community Tree" Sculpture on the premises of Acres Homes Multi-Service Center - **DISTRICT B - JOHNSON**
- 21. ORDINANCE approving and authorizing contract between the City of Houston and **SERVICE OF THE EMERGENCY AID RESOURCE CENTER FOR THE HOMELESS, INC** providing up to \$194,338.00 in General Funds, which amount includes a limitation on additional funding in the amount of \$145,000.00, to assist in administration and operations of the Emergency Mobile Outreach Program
- 22. ORDINANCE approving and authorizing Agreements to reimburse ST. JOHN'S SCHOOL; ST. VINCENT DE PAUL CATHOLIC SCHOOL; SPRING BRANCH INDEPENDENT SCHOOL DISTRICT; NORTH FOREST INDEPENDENT SCHOOL DISTRICT; ALIEF INDEPENDENT SCHOOL DISTRICT; ANNUNCIATION ORTHODOX SCHOOL; KATY INDEPENDENT SCHOOL DISTRICT; PASADENA INDEPENDENT SCHOOL DISTRICT; HOUSTON INDEPENDENT SCHOOL DISTRICT; ALDINE INDEPENDENT SCHOOL DISTRICT; AMIGOS POR VIDA-FRIENDS FOR LIFE SCHOOL; HUFFMAN INDEPENDENT SCHOOL DISTRICT; JOHN PAUL II CATHOLIC SCHOOL; RIVER OAKS BAPTIST SCHOOL; GALENA PARK INDEPENDENT SCHOOL DISTRICT and CLEAR CREEK INDEPENDENT SCHOOL DISTRICT for payment of School Crossing Guards from the Child Safety Fund - 5 Years
- 23. ORDINANCE appropriating \$81,000.00 out of Fire Consolidated Construction Fund for Construction Services for Houston Fire Department Logistics Center under an existing Citywide contract (Approved by Ordinance No. 2007-1052) with SPRING EQUIPMENT COMPANY, INC <u>DISTRICT H - GONZALEZ</u>
- 24. ORDINANCE appropriating \$224,508.86 out of Public Library Consolidated Construction Fund for Purchase of Furniture for the African American Library at Gregory School; approving and authorizing the issuance of a Purchase Order to **AGATI**, **INC** in the amount of \$111,729.38 <u>DISTRICT I - RODRIGUEZ</u>
- 25. ORDINANCE amending Ordinance 2007-1144 to increase the maximum contract amount for City-funded Governmental purpose projects under an Interlocal Agreement between the City of Houston and **GEOTECHNOLOGY RESEARCH INSTITUTE** for Professional Consulting and Engineering Services for Sustainable Development Program \$200,000.00 Central Service Revolving Fund
- 26. ORDINANCE appropriating \$508,750.00 out of Airports Improvement Fund and approving and authorizing Amendment No. 2 to Agreement for Professional Architectural/Engineering Services between the City of Houston and AECOM USA, INC d/b/a AECOM USA GROUP, INC for Job Order Contracting Support for the Houston Airport System (Project No. 516C); providing funding for the Civic Art Program <u>DISTRICTS B JOHNSON; E SULLIVAN and I RODRIGUEZ</u>