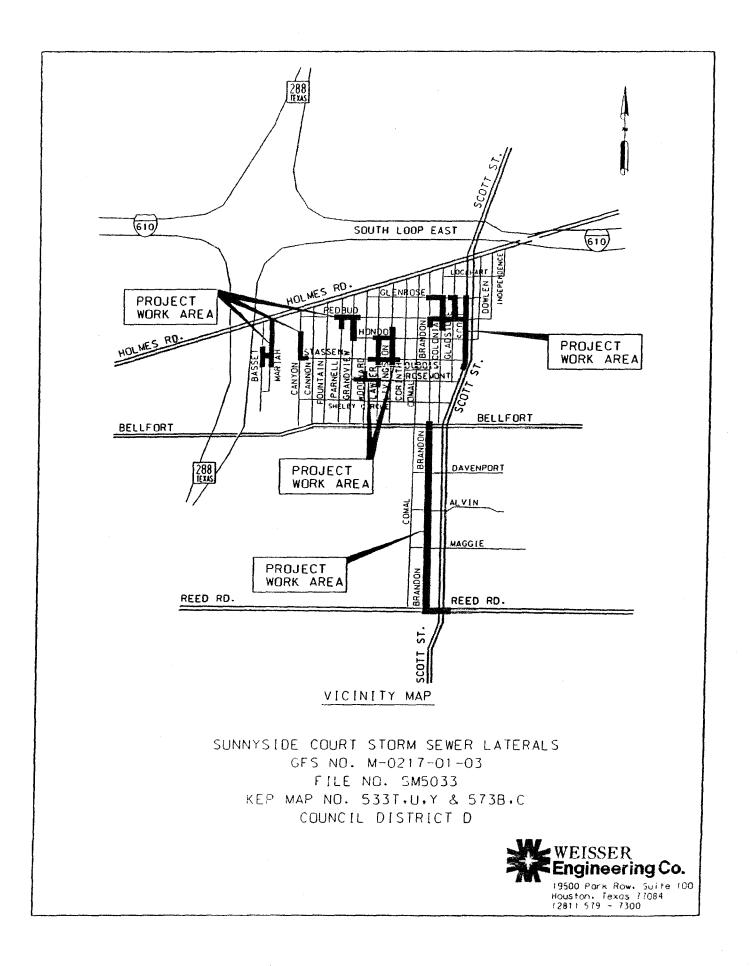

#### ACCEPT WORK - NUMBERS 3 through 5

- RECOMMENDATION from Director Department of Public Works & Engineering for approval of final contract amount of \$4,347,151.52 and acceptance of work on contract with DURWOOD GREENE CONSTRUCTION, L.P. for Generic City Wide Overlay Package #11 (Work Order Contract) - 4.57% over the original contract amount - <u>DISTRICTS A - LAWRENCE</u>; <u>B - JOHNSON; C - CLUTTERBUCK; G - HOLM and I - RODRIGUEZ</u>
- RECOMMENDATION from Director Department of Public Works & Engineering for approval of final contract amount of \$5,377,535.10 and acceptance of work on contract with E. P. BRADY, LTD., for Sunnyside Court Storm Sewer Laterals - 0.98% over the original contract amount <u>DISTRICT D - ADAMS</u>
- RECOMMENDATION from Director Department of Public Works & Engineering for approval of final contract amount of \$4,760,384.47 and acceptance of work on contract with PM CONSTRUCTION & REHAB, L.P. for Sanitary Sewer Rehabilitation by Sliplining and Pipe Bursting Methods - 2.84% under the original contract amount - <u>DISTRICTS D - ADAMS</u>; <u>E - SULLIVAN and I - RODRIGUEZ</u>